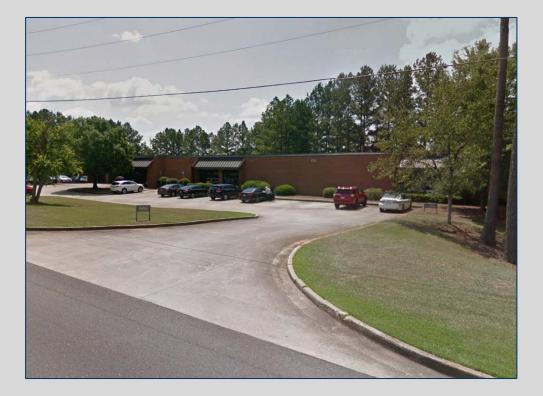

# SALE PRICE: \$3,440,000 LEASE RATE: \$15/SF, NNN

- 17,000 total SF originally built for State Farm insurance company
  - 15,619 SF office
  - 1,381 SF inspection garage
- Steel construction with brick veneer and glass exterior
- Built 1996
- 132 parking spaces (7.76 per 1,000 SF)
- 3.44 acres
- Zoned C-2 (Commercial)
- 2019 property taxes \$40,636.94