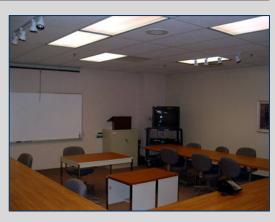

# SALE PRICE: \$3,440,000 LEASE RATE: \$15/SF, NNN

- 17,000 total SF originally built for State Farm insurance company
  - 15,619 SF office
  - 1,381 SF inspection garage
- Steel construction with brick veneer and glass exterior
- Built 1996
- 132 parking spaces (7.76 per 1,000 SF)
- 3.44 acres
- Zoned C-2 (Commercial)
- 2019 property taxes \$40,636.94