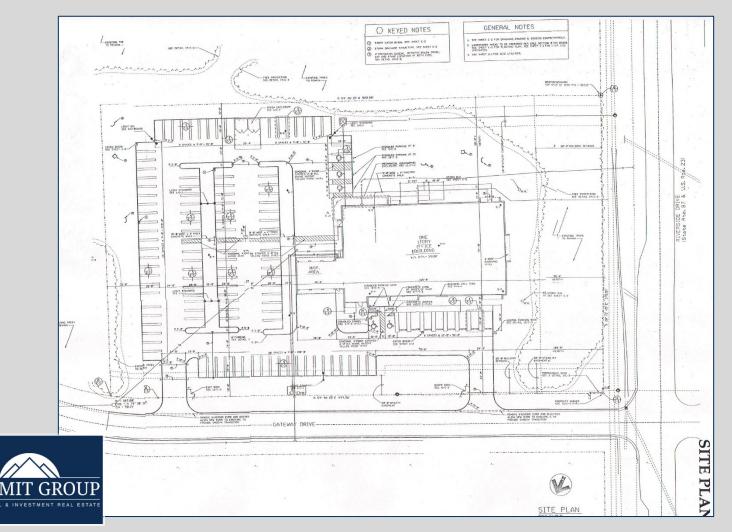

# SALE PRICE: \$3,440,000 LEASE RATE: \$15/SF, NNN

- 17,000 total SF originally built for State Farm insurance company
  - 15,619 SF office
  - 1,381 SF inspection garage
- Steel construction with brick veneer and glass exterior
- Built 1996
- 132 parking spaces (7.76 per 1,000 SF)
- 3.44 acres
- Zoned C-2 (Commercial)
- 2019 property taxes \$40,636.94