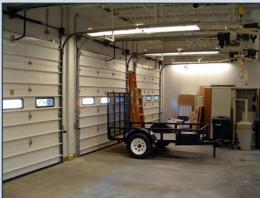

# SALE PRICE: \$3,440,000 LEASE RATE: \$15/SF, NNN

- 17,000 total SF originally built for State Farm insurance company
  - 15,619 SF office
  - 1,381 SF inspection garage
- Steel construction with brick veneer and glass exterior
- Built 1996
- 132 parking spaces (7.76 per 1,000 SF)
- 3.44 acres
- Zoned C-2 (Commercial)
- 2019 property taxes \$40,636.94