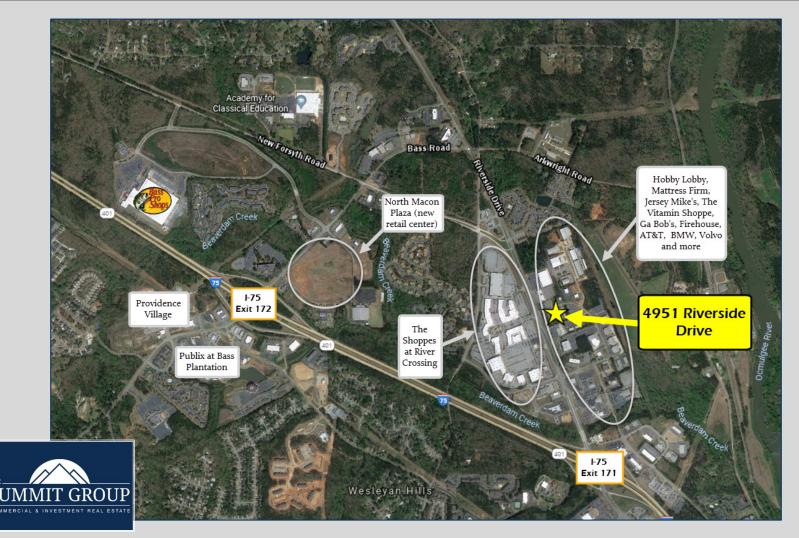

# SALE PRICE: \$3,440,000 LEASE RATE: \$15/SF, NNN

- 17,000 total SF originally built for State Farm insurance company
  - 15,619 SF office
  - 1,381 SF inspection garage
- Steel construction with brick veneer and glass exterior
- Built 1996
- 132 parking spaces (7.76 per 1,000 SF)
- 3.44 acres
- Zoned C-2 (Commercial)
- 2019 property taxes \$40,636.94