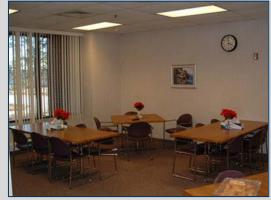

# SALE PRICE: \$3,440,000 LEASE RATE: \$15/SF, NNN

- 17,000 total SF originally built for State Farm insurance company
  - 15,619 SF office
  - 1,381 SF inspection garage
- Steel construction with brick veneer and glass exterior
- Built 1996
- 132 parking spaces (7.76 per 1,000 SF)
- 3.44 acres
- Zoned C-2 (Commercial)
- 2019 property taxes \$40,636.94