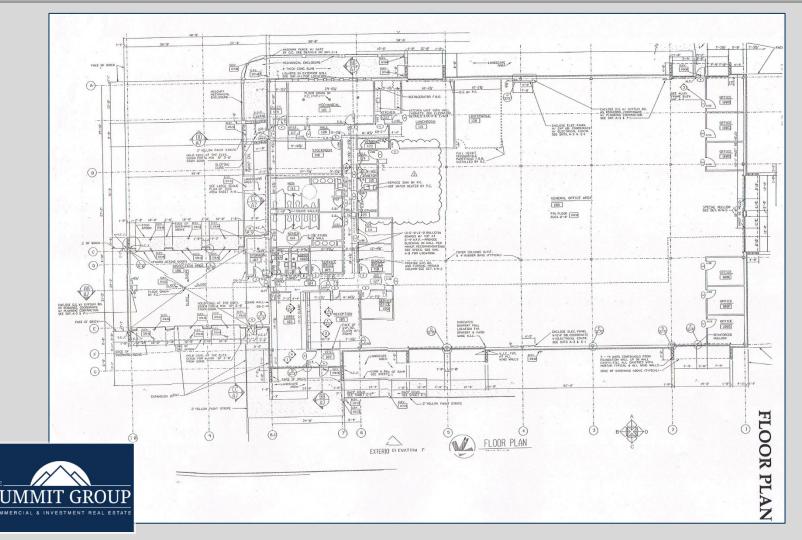

# SALE PRICE: \$3,440,000 LEASE RATE: \$15/SF, NNN

- 17,000 total SF originally built for State Farm insurance company
  - 15,619 SF office
  - 1,381 SF inspection garage
- Steel construction with brick veneer and glass exterior
- Built 1996
- 132 parking spaces (7.76 per 1,000 SF)
- 3.44 acres
- Zoned C-2 (Commercial)
- 2019 property taxes \$40,636.94