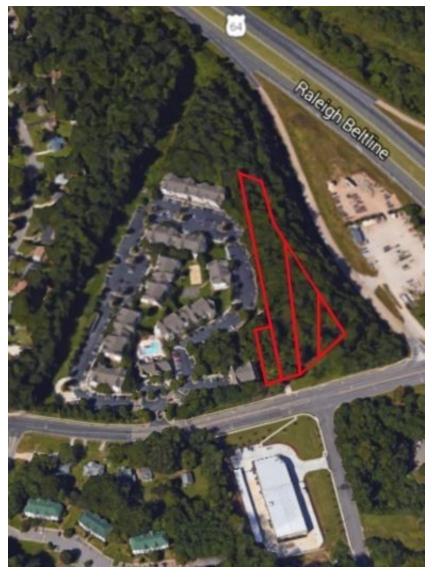

### **PROPERTY OVERVIEW**

3.01 Acres of land located at the corner of Lake Wheeler Road and Interstate 40 in Raleigh, North Carolina. Currently zoned CX-3 (Commercial Mixed Use) with municipal water and sewer. Nearby State Farmers Market, NC State Centennial Campus and Lonnie Poole Golf Course, along with I-40, allow for strong traffic counts.

#### PROPERTY HIGHLIGHTS

- 3.01 ACRES FOR SALE
- GREAT EXPOSURE
- HIGH TRAFFIC AREA
- MUNICIPAL WATER & SEWER
- ZONED CX-3
- LAYOUTS COMPLETE FOR POSSIBLE USAGE