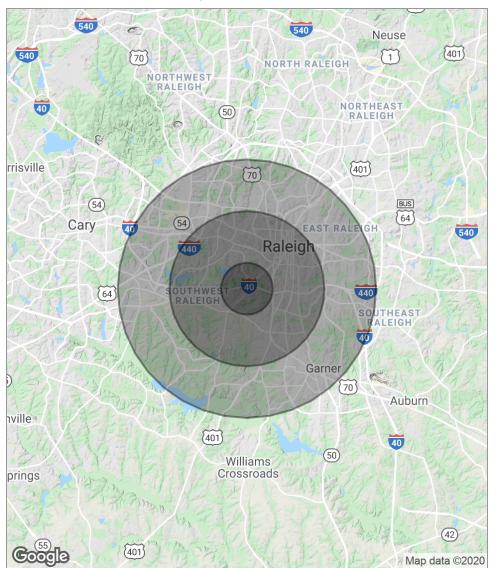

| POPULATION                            | 1 MILE          | 3 MILES           | 5 MILES               |
|---------------------------------------|-----------------|-------------------|-----------------------|
| Total Population                      | 5,048           | 72,926            | 170,713               |
| Median Age                            | 28.1            | 27.6              | 31.0                  |
| Median Age (Male)                     | 27.3            | 27.0              | 30.7                  |
| Median Age (Female)                   | 29.0            | 28.3              | 31.9                  |
|                                       |                 |                   |                       |
| HOUSEHOLDS & INCOME                   | 1 MILE          | 3 MILES           | 5 MILES               |
| HOUSEHOLDS & INCOME  Total Households | 1 MILE<br>1,929 | 3 MILES<br>26,232 | <b>5 MILES</b> 65,541 |
|                                       |                 |                   |                       |
| Total Households                      | 1,929           | 26,232            | 65,541                |

<sup>\*</sup> Demographic data derived from 2010 US Census

KW COMMERCIAL - KELLER WILLIAMS PREFERRED

919.471.8000 7751 Brier Creek Parkway, STE 100 Raleigh, NC 27617