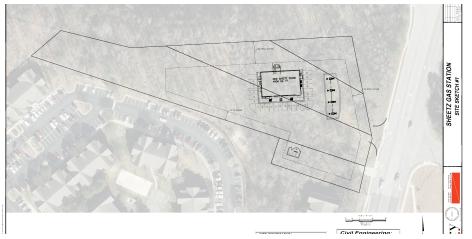

### **PROPERTY OVERVIEW**

3.01 Acres of land located at the corner of Lake Wheeler Road and Interstate 40 in Raleigh, North Carolina. Currently zoned CX-3 (Commercial Mixed Use) with municipal water and sewer. Nearby State Farmers Market, NC State Centennial Campus and Lonnie Poole Golf Course, along with I-40, allow for strong traffic counts.

#### PROPERTY HIGHLIGHTS

- 3.01 ACRES FOR SALE
- GREAT EXPOSURE
- HIGH TRAFFIC AREA
- MUNICIPAL WATER & SEWER
- ZONED CX-3
- LAYOUTS COMPLETE FOR POSSIBLE USAGE