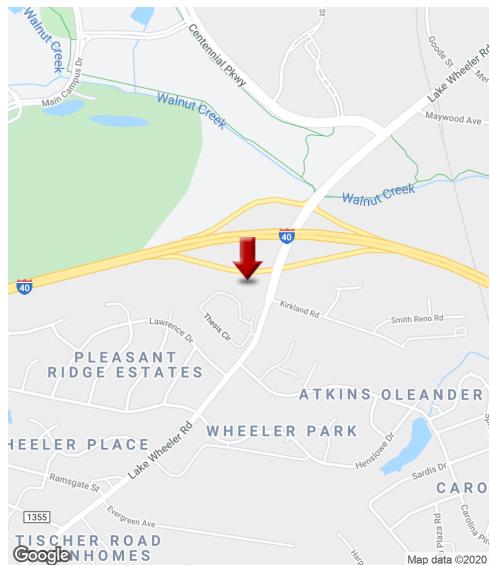

### **PROPERTY OVERVIEW**

3.01 Acres of land located at the corner of Lake Wheeler Road and Interstate 40 in Raleigh, North Carolina. Currently zoned CX-3 (Commercial Mixed Use) with municipal water and sewer. Nearby State Farmers Market, NC State Centennial Campus and Lonnie Poole Golf Course, along with I-40, allow for strong traffic counts.