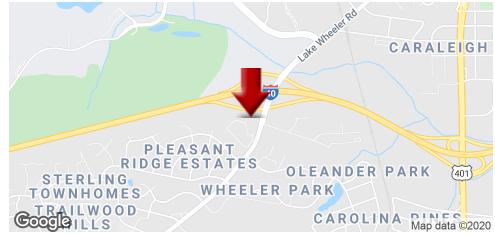

### **PROPERTY OVERVIEW**

3.01 Acres of land located at the corner of Lake Wheeler Road and Interstate 40 in Raleigh, North Carolina. Currently zoned CX-3 (Commercial Mixed Use) with municipal water and sewer. Nearby State Farmers Market, NC State Centennial Campus and Lonnie Poole Golf Course, along with I-40, allow for strong traffic counts.