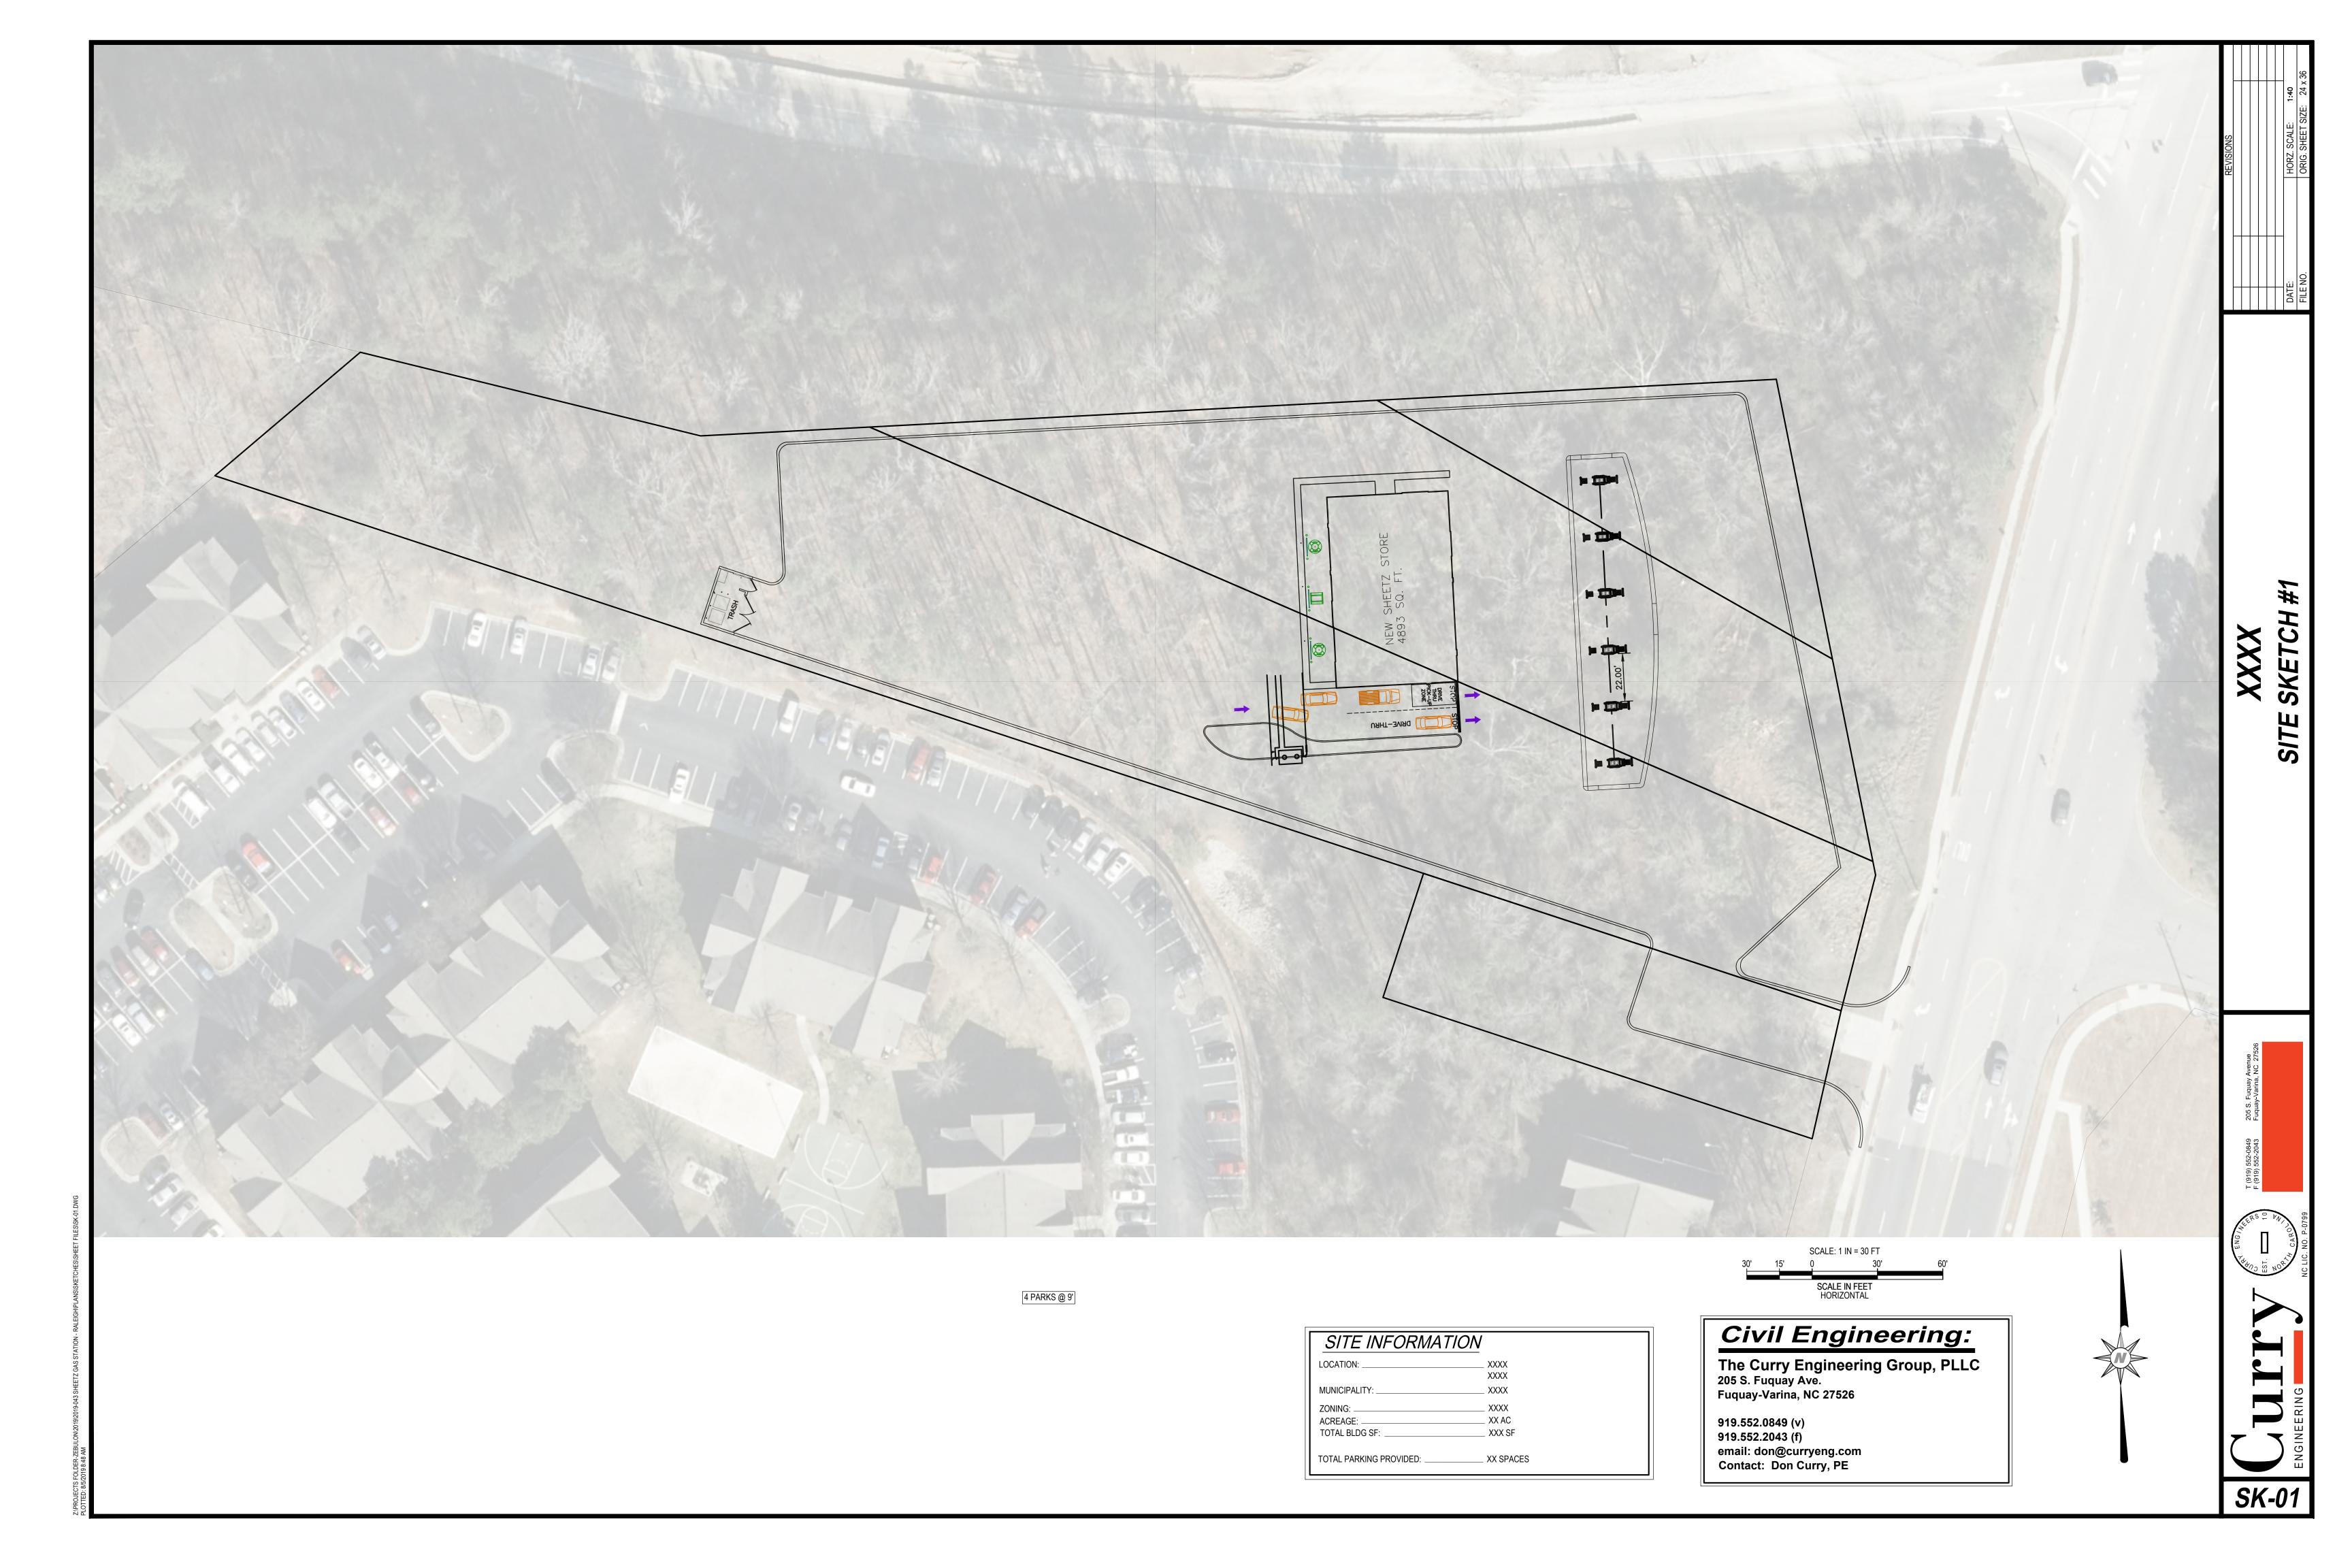

#### PROPERTY HIGHLIGHTS

- 3.01 ACRES FOR SALE
- GREAT EXPOSURE
- HIGH TRAFFIC AREA
- MUNICIPAL WATER & SEWER
- ZONED CX-3
- LAYOUTS COMPLETE FOR POSSIBLE USAGE