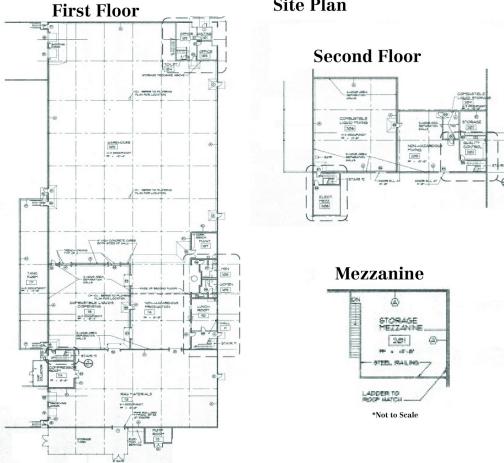

## **Property Highlights**

- 22' 24' Clear Height
- 800 AMP/ 480V 3-Phase Power
- · Truck access points on Two Sides of the Building
- 5 Dock-High Doors on the East Side with an Oversized Drive In Door 16' Wide X 14.5' High
- 1 Drive-In Door on the North Side
- · 3.5 AC of excess land included
- 60,000 SF Expansion possible
- 5,160 SF of Second Floor Space
- Separate employee parking area
- · Separate visitor parking area
- Large Trash compactor included
- Spill containment and Fire containment for the three areas of the warehouse
- Fire walls and Interior roll-up doors to separate the three areas of the warehouse
- · Fire Proof lighting and heating
- Tank farm area
- Large break-room
- · Showers in restroom
- · Large air exchange throughout warehouse area