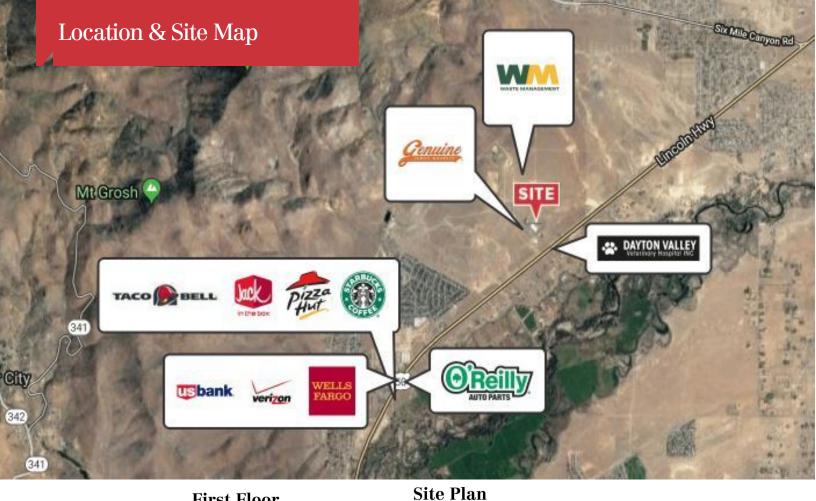

The property is located in business friendly Dayton, Nevada. It benefits from the permissible M-1 Zoning, allowing for heavy industrial uses, and its convenient location just off I-50 allows for easy access to Carson City, the state capital.