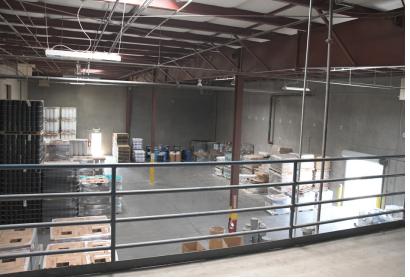

## **Property Highlights**

- 22' 24' Clear Height
- 800 AMP/ 480V 3-Phase Power
- · Truck access points on Two Sides of the Building
- 5 Dock-High Doors on the East Side with an Oversized Drive In Door 16' Wide X 14.5' High
- 1 Drive-In Door on the North Side
- · 3.5 AC of excess land included
- 60,000 SF Expansion possible
- 5,160 SF of Second Floor Space
- Separate employee parking area
- · Separate visitor parking area
- Large Trash compactor included
- Spill containment and Fire containment for the three areas of the warehouse
- Fire walls and Interior roll-up doors to separate the three areas of the warehouse
- · Fire Proof lighting and heating
- Tank farm area
- Large break-room
- · Showers in restroom
- · Large air exchange throughout warehouse area

### **Property Description**

The approximately 44,660 sf structure is custom-built to meet the exacting needs of manufacturers. It accomplishes this through a number of features, many of which are difficult to retrofit into existing buildings. Such features include: above average sprinkler rating; spill control flooring; a sand-oil separator; and a  $\pm 5,000$  sf, temperature controlled tank storage room.