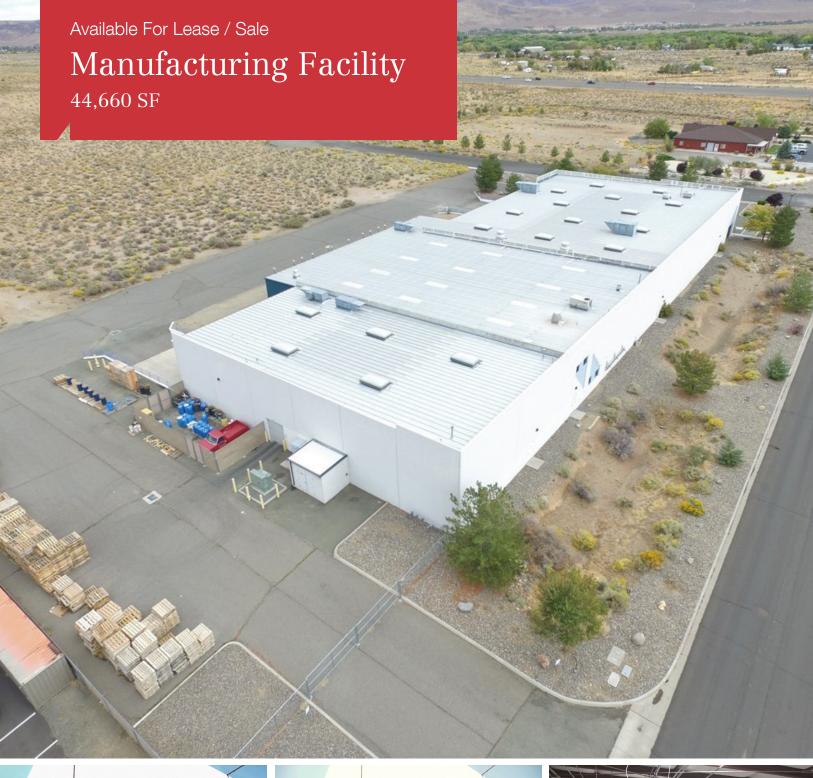

# Manufacturing Facility

44,660 SF

### **Property Description**

The approximately 44,660 sf structure is custom-built to meet the exacting needs of manufacturers. It accomplishes this through a number of features, many of which are difficult to retrofit into existing buildings. Such features include: above average sprinkler rating; spill control flooring; a sand-oil separator; and a  $\pm 5,000$  sf, temperature controlled tank storage room.

The property is located in business friendly Dayton, Nevada. It benefits from the permissible M-1 Zoning, allowing for heavy industrial uses, and its convenient location just off I-50 allows for easy access to Carson City, the state capital.