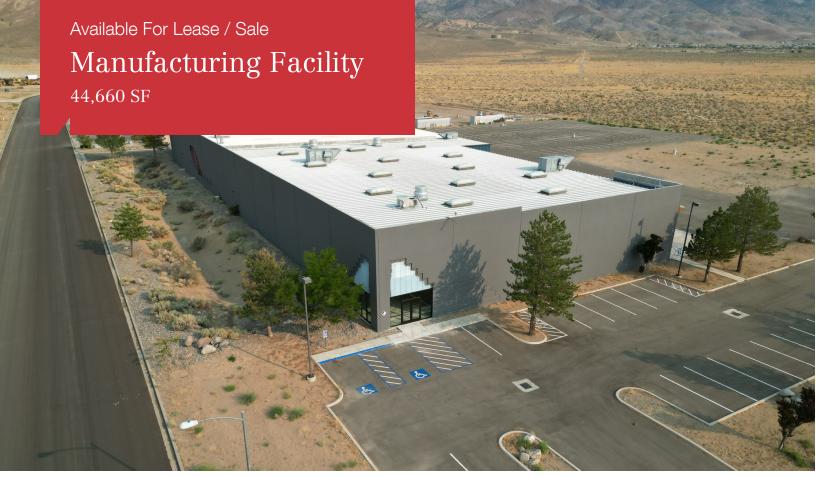

# Manufacturing Facility

44,660 SF

### **Property Description**

The approximately 44,660 sf structure is custom-built to meet the exacting needs of manufacturers. It accomplishes this through a number of features, many of which are difficult to retrofit into existing buildings. Such features include: above average sprinkler rating; spill control flooring; a sand-oil separator; and a  $\pm 5,000$  sf, temperature controlled tank storage room.

The property is located in business friendly Dayton, Nevada. It benefits from the permissible M-1 Zoning, allowing for heavy industrial uses, and its convenient location just off I-50 allows for easy access to Carson City, the state capital.