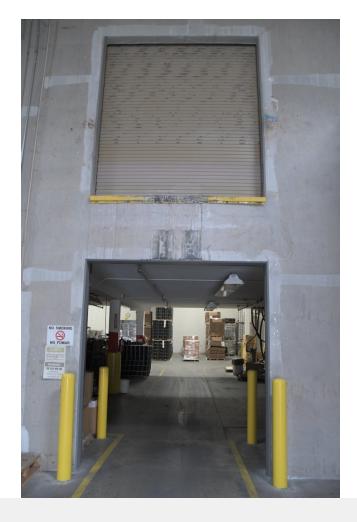

## **Property Highlights**

- 22' 24' Clear Height
- 800 AMP/ 480V 3-Phase Power
- · Truck access points on Two Sides of the Building
- 5 Dock-High Doors on the East Side with an Oversized Drive In Door 16' Wide X 14.5' High
- 1 Drive-In Door on the North Side
- · 3.5 AC of excess land included
- 60,000 SF Expansion possible
- 5,160 SF of Second Floor Space
- Separate employee parking area
- · Separate visitor parking area
- Large Trash compactor included
- Spill containment and Fire containment for the three areas of the warehouse
- Fire walls and Interior roll-up doors to separate the three areas of the warehouse
- · Fire Proof lighting and heating
- Tank farm area
- Large break-room
- · Showers in restroom
- · Large air exchange throughout warehouse area

### **Property Description**

The approximately 44,660 sf structure is custom-built to meet the exacting needs of manufacturers. It accomplishes this through a number of features, many of which are difficult to retrofit into existing buildings. Such features include: above average sprinkler rating; spill control flooring; a sand-oil separator; and a  $\pm 5,000$  sf, temperature controlled tank storage room.