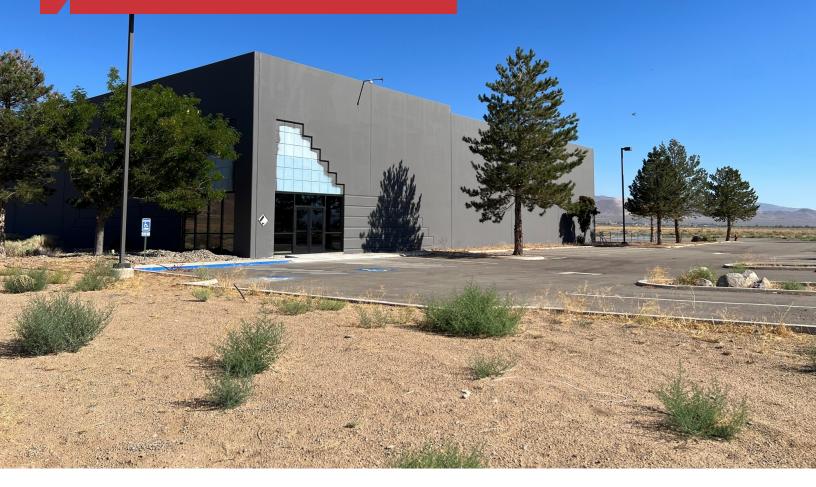

### **Property Description**

The approximately 44,660 sf structure is custom-built to meet the exacting needs of manufacturers. It accomplishes this through a number of features, many of which are difficult to retrofit into existing buildings. Such features include: above average sprinkler rating; spill control flooring; a sand-oil separator; and a  $\pm 5,000$  sf, temperature controlled tank storage room.

The property is located in business friendly Dayton, Nevada. It benefits from the permissible M-1 Zoning, allowing for heavy industrial uses, and its convenient location just off I-50 allows for easy access to Carson City, the state capital.