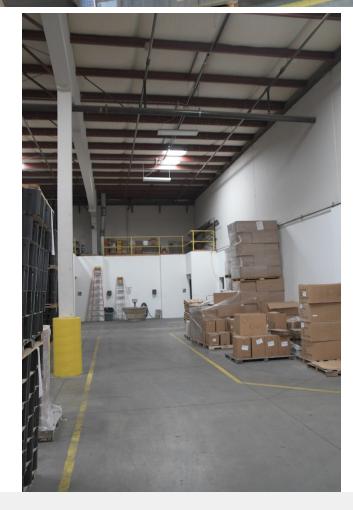

## **Property Highlights**

- 22' 24' Clear Height
- 800 AMP/ 480V 3-Phase Power
- · Truck access points on Two Sides of the Building
- 5 Dock-High Doors on the East Side with an Oversized Drive In Door 16' Wide X 14.5' High
- 1 Drive-In Door on the North Side
- · 3.5 AC of excess land included
- 60,000 SF Expansion possible
- 5,160 SF of Second Floor Space
- Separate employee parking area
- · Separate visitor parking area
- Large Trash compactor included
- Spill containment and Fire containment for the three areas of the warehouse
- Fire walls and Interior roll-up doors to separate the three areas of the warehouse
- · Fire Proof lighting and heating
- Tank farm area
- Large break-room
- · Showers in restroom
- · Large air exchange throughout warehouse area

### **Property Description**

The approximately 44,660 sf structure is custom-built to meet the exacting needs of manufacturers. It accomplishes this through a number of features, many of which are difficult to retrofit into existing buildings. Such features include: above average sprinkler rating; spill control flooring; a sand-oil separator; and a  $\pm 5,000$  sf, temperature controlled tank storage room.