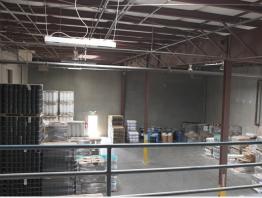

## **Property Highlights**

- 22' 24' Clear Height
- 800 AMP/ 480V 3-Phase Power
- · Truck access points on Two Sides of the Building
- 5 Dock-High Doors on the East Side with an Oversized Drive In Door 16' Wide X 14.5' High
- 1 Drive-In Door on the North Side
- · 3.5 AC of excess land included
- 60,000 SF Expansion possible
- 5,160 SF of Second Floor Space
- Separate employee parking area
- · Separate visitor parking area
- Large Trash compactor included
- Spill containment and Fire containment for the three areas of the warehouse
- Fire walls and Interior roll-up doors to separate the three areas of the warehouse
- · Fire Proof lighting and heating
- Tank farm area
- Large break-room
- · Showers in restroom
- · Large air exchange throughout warehouse area

### **Property Description**

The approximately 44,660 sf structure is custom-built to meet the exacting needs of manufacturers. It accomplishes this through a number of features, many of which are difficult to retrofit into existing buildings. Such features include: above average sprinkler rating; spill control flooring; a sand-oil separator; and a  $\pm 5,000$  sf, temperature controlled tank storage room.