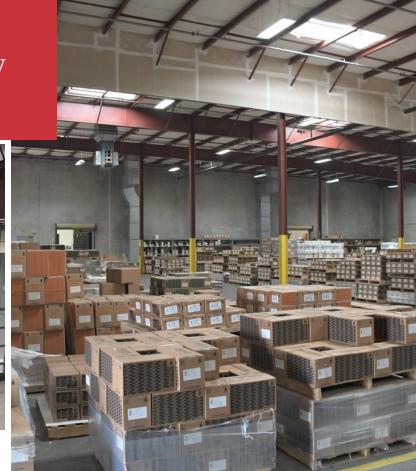

## **Property Highlights**

- 22' 24' Clear Height
- 800 AMP/ 480V 3-Phase Power
- · Truck access points on Two Sides of the Building
- 5 Dock-High Doors on the East Side with an Oversized Drive In Door 16' Wide X 14.5' High
- 1 Drive-In Door on the North Side
- · 3.5 AC of excess land included
- 60,000 SF Expansion possible
- 5,160 SF of Second Floor Space
- Separate employee parking area
- · Separate visitor parking area
- Large Trash compactor included
- Spill containment and Fire containment for the three areas of the warehouse
- Fire walls and Interior roll-up doors to separate the three areas of the warehouse
- · Fire Proof lighting and heating
- Tank farm area
- Large break-room
- · Showers in restroom
- · Large air exchange throughout warehouse area

### **Property Description**

The approximately 44,660 sf structure is custom-built to meet the exacting needs of manufacturers. It accomplishes this through a number of features, many of which are difficult to retrofit into existing buildings. Such features include: above average sprinkler rating; spill control flooring; a sand-oil separator; and a  $\pm 5,000$  sf, temperature controlled tank storage room.