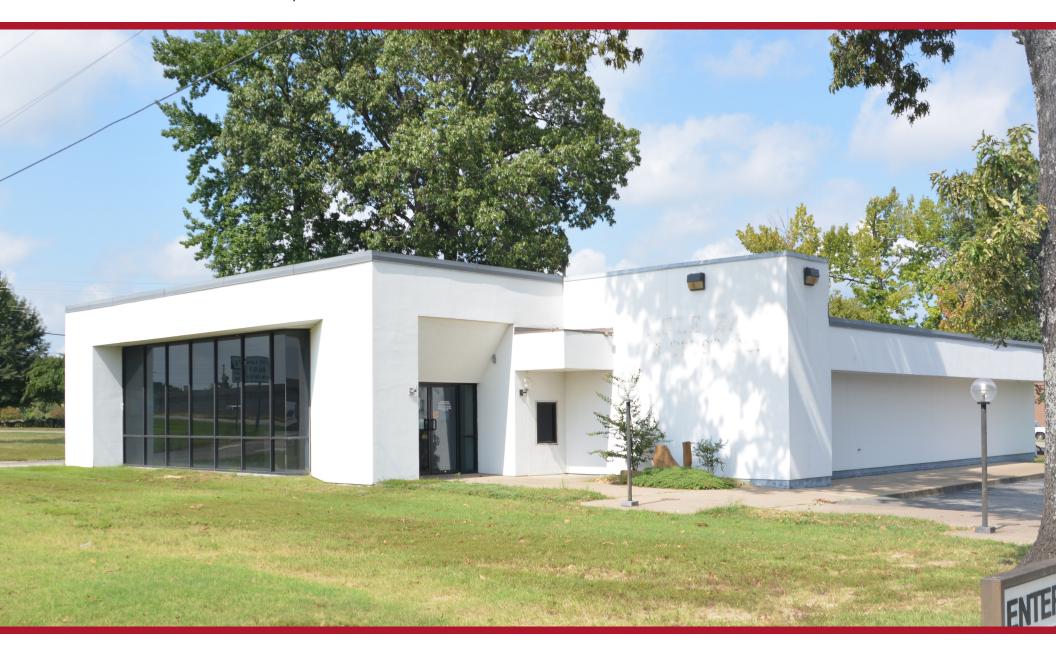

### **HIGHLIGHTS**

- Former bank branch
- Located on approximately 1.33 acres
- Excellent visibility from 67/167
- C-3 zoning
- Access from Warden Rd and Brookswood Rd
- Ample land and parking for re-development or owner/user

### **LOCATION SUMMARY**

This building is conveniently located on Warden Road, with excellent visibility from Highway 67/167. The property is in close proximity to both the retail and medical corridors of Sherwood and North Little Rock.