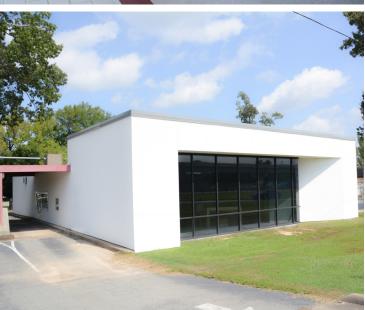

### **HIGHLIGHTS**

- Former bank branch
- Located on approximately 1.33 acres
- Excellent visibility from 67/167
- C-3 zoning
- Access from Warden Rd and Brookswood Rd
- Ample land and parking for re-development or owner/user

### **LOCATION SUMMARY**

This building is conveniently located on Warden Road, with excellent visibility from Highway 67/167. The property is in close proximity to both the retail and medical corridors of Sherwood and North Little Rock.