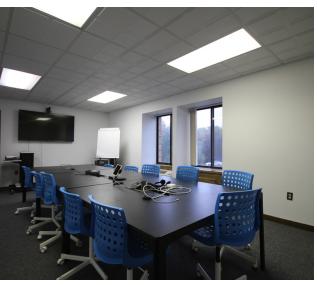

Lease Rate: \$15.00 - 20.00 SF/yr

(MG)

Lot Size: 5.04 Acres

Building Size: 46,277 SF

Zoning: RO -Residential Office

## **LOCATION OVERVIEW**

State College Highlights/Facts

- One of the most educated U.S. cities with 63% of the population having degree(s)
- · Large, entry-level population
- · County population of 159,178

#### **AVAILABLE SPACES**

| SPACE                  | LEASE RATE            | SIZE (SF) |
|------------------------|-----------------------|-----------|
| East Wing 316-320      | \$15.00 - 20.00 SF/yr | 769 SF    |
| East Wing 314          | \$15.00 - 20.00 SF/yr | 231 SF    |
| West Wing Second Floor | \$18.00 SF/yr         | 3,392 SF  |
| West Wing Third Floor  | \$18.00 - 20.00 SF/yr | 6,400 SF  |

## Additional Photos



## 231 - 6,400 SF | OFFICE BUILDING