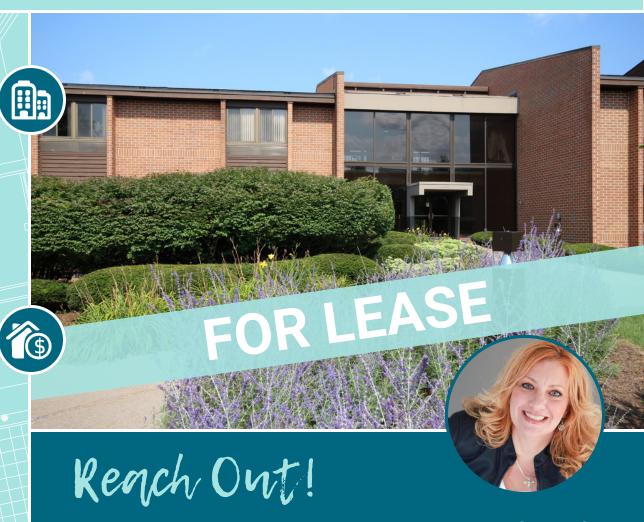

## Highland Office Center 270 Walker Drive, State College, PA 16801

### **PROPERTY OVERVIEW**

Great office space in a quiet setting with beautiful views of PSU Football Stadium, Bryce Jordan Center, etc

### **PROPERTY HIGHLIGHTS**

- Very professional Class B office space
- Quiet setting with beautiful views of PSU Football Stadium, Bryce Jordan Center, etc
- Superior access to major highways such as I-99, Rt 322, Rt 26
- · Prime investment opportunity.
- 5.04 Acres.
- · Long-standing, established tenants.
- Rent from \$15-\$20/ SF.
- Superior access to major highways.
- · Brick and cedar exterior.