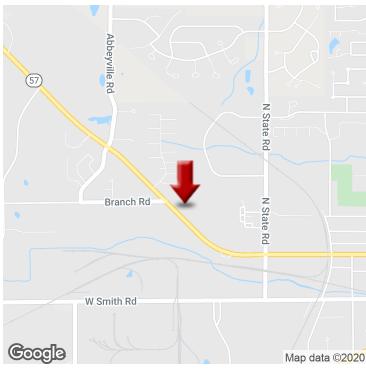

# BVIP LIMOUSINE SERVICE LTD

887 W Liberty St, Medina, OH 44256

## PROPERTY OVERVIEW

Great opportunity to purchase an established and profitable limousine company. Business and property both for sale just one mile from Medina Square with over an acre of land!!! Height on heated garage bays are 22 to 24 ft high.