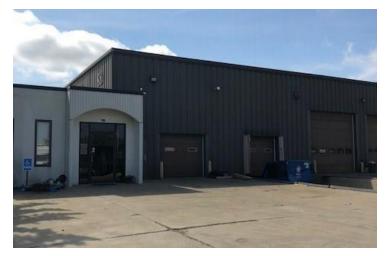

#### **OFFERING SUMMARY**

| SALE PRICE:    | \$2,000,000                    |
|----------------|--------------------------------|
| LOT SIZE:      | 1.38 Acres                     |
| YEAR BUILT:    | 1987                           |
| BUILDING SIZE: | 7,320 SF                       |
| ZONING:        | Other Commercial<br>Structures |
| PRICE / SF:    | \$273.22                       |

## PROPERTY OVERVIEW

Great opportunity to purchase an established and profitable limousine company. Business and property both for sale just one mile from Medina Square with over an acre of land!!! Height on heated garage bays are 22 to 24 ft high.