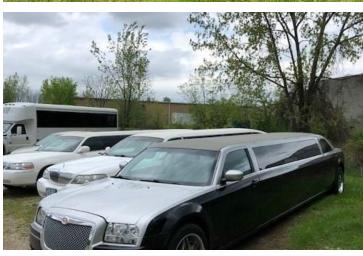

## PROPERTY OVERVIEW

Great opportunity to purchase an established and profitable limousine company. Business and property both for sale just one mile from Medina Square with over an acre of land!!! Height on heated garage bays are 22 to 24 ft high.