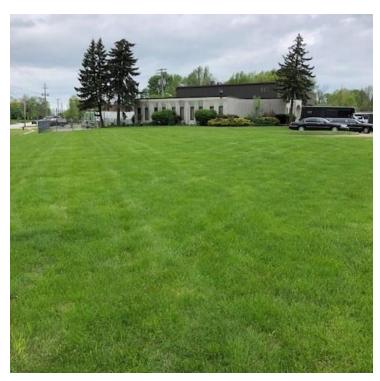

## PROPERTY OVERVIEW

Great opportunity to purchase an established and profitable limousine company. Business and property both for sale just one mile from Medina Square with over an acre of land!!! Height on heated garage bays are 22 to 24 ft high.