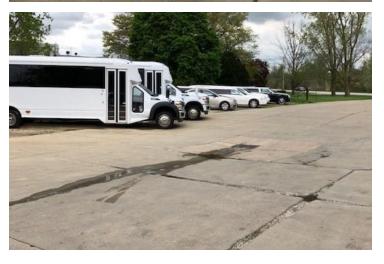

## PROPERTY OVERVIEW

Great opportunity to purchase an established and profitable limousine company. Business and property both for sale just one mile from Medina Square with over an acre of land!!! Height on heated garage bays are 22 to 24 ft high.