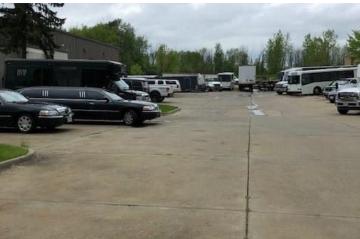

## PROPERTY OVERVIEW

Great opportunity to purchase an established and profitable limousine company. Business and property both for sale just one mile from Medina Square with over an acre of land!!! Height on heated garage bays are 22 to 24 ft high.