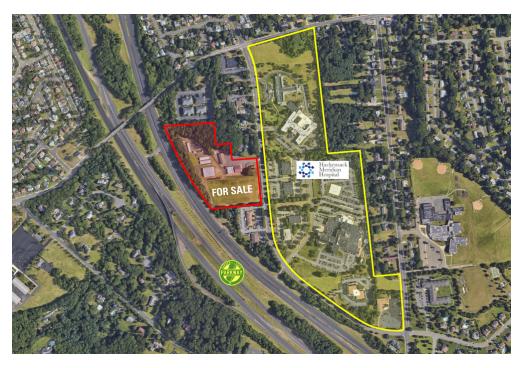

#### PROPERTY DESCRIPTION

10 + Acre Medical / Hospital / Office Development Site for Sale

### **PROPERTY HIGHLIGHTS**

- 394.68' frontage on North Beers street and +/- 950' frontage and full exposure to the Garden State Parkway.
- Permitted uses include hospitals, office buildings, medical facilities, child care facilities, day care, senior living, nursing homes, assisted living, and continuing care retirement communities.
- Construction underway at Bayshore Medical Center for a new \$48 Million, 32,000 square foot Emergency Care Center

## **LOCATION DESCRIPTION**

Located in Holmdel across from Monmouth County's Bayshore Hackensack Meridian Hospital with +/- 950' frontage and full exposure to the Garden State Parkway. Easy access to Routes 35 and 36