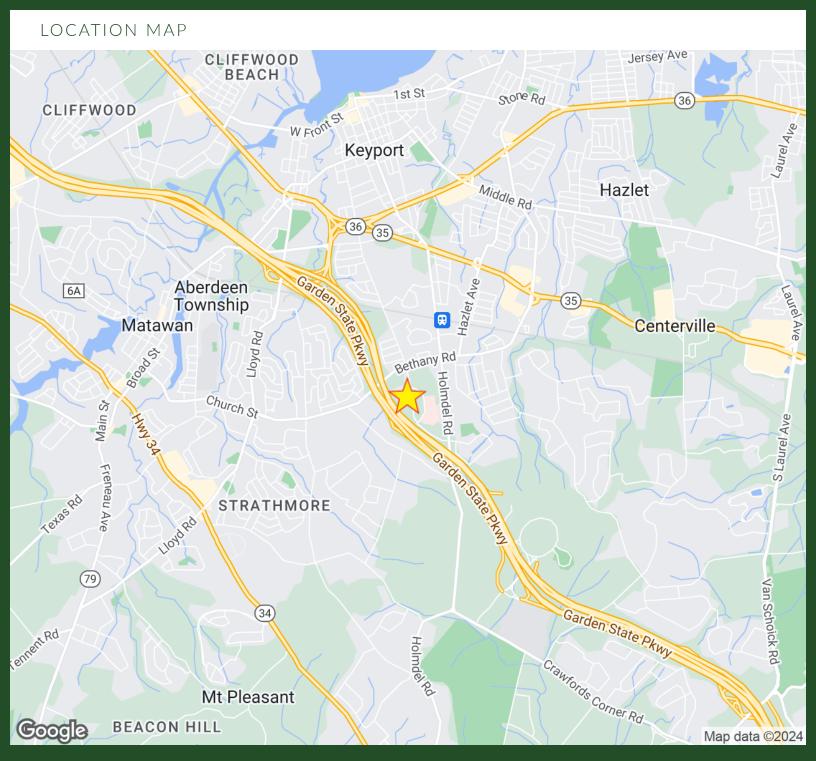

## **LOCATION DESCRIPTION**

Located in Holmdel across from Monmouth County's Bayshore Hackensack Meridian Hospital with +/- 950' frontage and full exposure to the Garden State Parkway. Easy access to Routes 35 and 36

## DEMOGRAPHICS MAP & REPORT

| POPULATION           | 1 MILE | 3 MILES | 5 MILES |
|----------------------|--------|---------|---------|
| TOTAL POPULATION     | 7,035  | 66,793  | 134,548 |
| AVERAGE AGE          | 46.6   | 44.2    | 43.9    |
| AVERAGE AGE (MALE)   | 44.5   | 42.7    | 42.9    |
| AVERAGE AGE (FEMALE) | 46.0   | 45.9    | 45.2    |