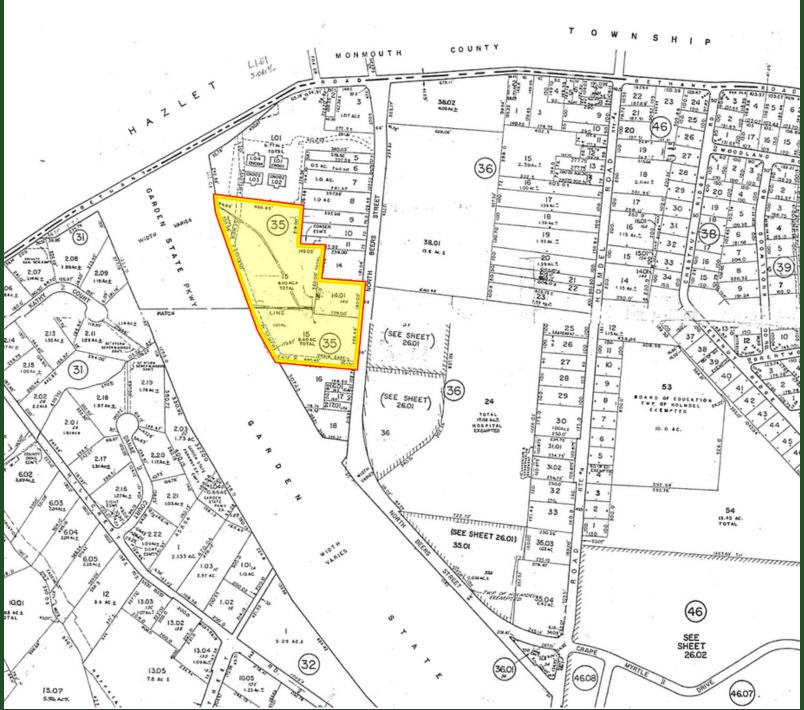

### **PROPERTY HIGHLIGHTS**

- 394.68' frontage on North Beers street and +/- 950' frontage and full exposure to the Garden State Parkway.
- Permitted uses include hospitals, office buildings, medical facilities, child care facilities, day care, senior living, nursing homes, assisted living, and continuing care retirement communities.
- Construction underway at Bayshore Medical Center for a new \$48 Million, 32,000 square foot Emergency Care Center

| OFFERING SUMMARY |                  |  |
|------------------|------------------|--|
| SALE PRICE:      | Call for Details |  |
| LOT SIZE:        | 10 Acres         |  |

 $\textbf{William Sitar Sr.} \mid O: 732.283.9000 \mid C: 908.510.9600 \mid sitar@sitarcompany.com$ 