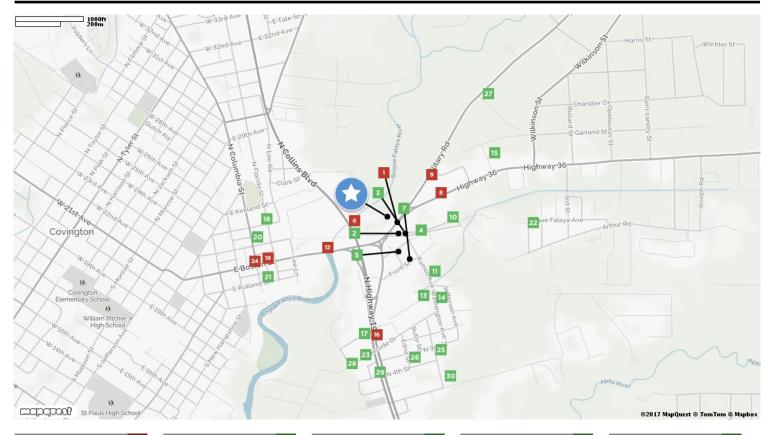

## **Traffic Counts**

|                                   | 1                |                            | 2      |                             | 3         |                      | 4            |                                 | 5     |
|-----------------------------------|------------------|----------------------------|--------|-----------------------------|-----------|----------------------|--------------|---------------------------------|-------|
| LA0021 Mile:8                     |                  | Jenkins Ave                |        | Jenkins Ave                 |           | Crawford Rd          |              | 1st Ave                         |       |
| Year: 2012                        | 21,093           | Year: 2005                 | 100    | Year: 2005                  | 1,106     | Year: 2005           | 1,394        | Year: 2005                      | 3,419 |
| US0190 Mile:243.79                | 6                | Front St                   | 7      | LA0036 Mile:0.122           | 8         | LA0021 Mile:8.208    | 9            | Jenkins Ave                     | 10    |
| Year: 2012                        | 27,323           | Year: 2005                 | 1,661  | Year: 2012                  | 10,673    | Year: 2012           | 10,477       | Year: 2005                      | 227   |
| Ramos Ave                         | 11               | US0190-X Mile:2.754        | 12     | 2nd St                      | 13        | Washington Ave       | 14           | Ingram Rd                       | 15    |
| Year: 2005                        | 1,247            | Year: 2012                 | 25,441 | Year: 2005                  | 411       | Year: 2005           | 1,536        | Year: 2005                      | 83    |
| US0190 Mile:244.449<br>Year: 2012 | <b>16</b> 49,821 | Robinwood Ln<br>Year: 2005 | 726    | E Lockwood St<br>Year: 2005 | 18<br>895 | Hwy 21<br>Year: 2010 | 19<br>17,030 | LA0437 Mile:0.095<br>Year: 2012 | 20    |
|                                   |                  |                            |        | Teal: 2005                  |           | Teal: 2010           |              | Teal: 2012                      | 3,430 |
| E Rutland St                      | 21               | Bogue Falaya Ave           | 22     | Riverside Dr                | 23        | Hwy 21               | 24           | N Harison St                    | 25    |
| Year: 2010                        | 2,933            | Year: 2005                 | 68     | Year: 2005                  | 1,176     | Year: 2010           | 16,592       | Year: 2005                      | 559   |
| Edna St                           | 26               | Warren Rd                  | 27     | Riverside Dr                | 28        | N 4th St             | 29           | N Harison St                    | 30    |
| Year: 2005                        | 280              | Year: 2005                 | 92     | Year: 2005                  | 822       | Year: 2005           | 880          | Year: 2005                      | 484   |