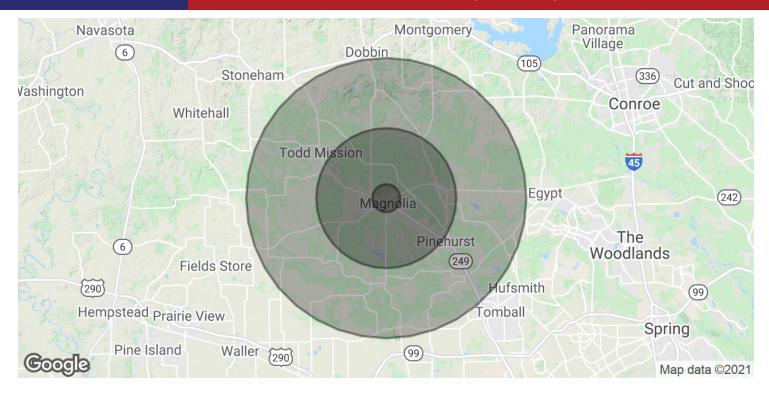

## +/- 31,000 SF OF LAND ON FM 1488

218 SMITH ROAD & 18544 FM 1488 ROAD, MAGNOLIA, TX 77354

| POPULATION          | 1 MILE | 5 MILES | 10 MILES |
|---------------------|--------|---------|----------|
| Total Population    | 1,074  | 20,124  | 67,952   |
| Median age          | 38.1   | 38.3    | 36.9     |
| Median age (Male)   | 35.4   | 35.7    | 36.0     |
| Median age (Female) | 41.4   | 40.5    | 37.7     |

| HOUSEHOLDS & INCOME | 1 MILE    | 5 MILES   | 10 MILES  |
|---------------------|-----------|-----------|-----------|
| Total households    | 359       | 6,767     | 22,311    |
| # of persons per HH | 3.0       | 3.0       | 3.0       |
| Average HH income   | \$87,107  | \$91,731  | \$88,672  |
| Average house value | \$232,885 | \$240,628 | \$214,852 |

<sup>\*</sup> Demographic data derived from 2010 US Census