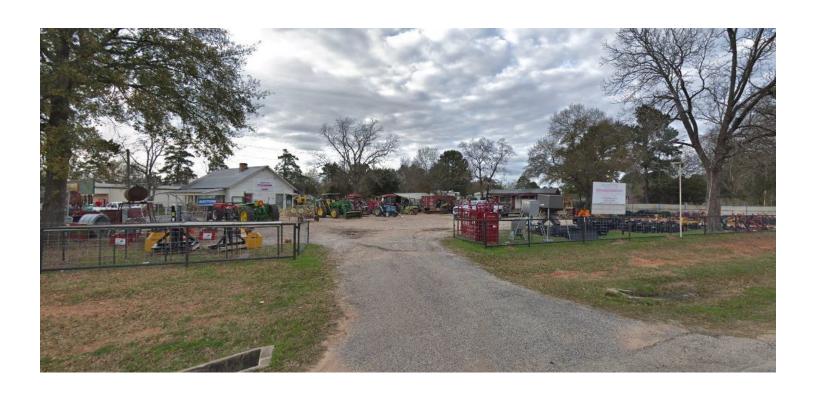

## +/- 31,000 SF OF LAND ON FM 1488

218 SMITH ROAD & 18544 FM 1488 ROAD, MAGNOLIA, TX 77354

| SALE PRICE                            | \$560,000                   | PROPERTY HIGHLIGHTS                                                                                                |  |
|---------------------------------------|-----------------------------|--------------------------------------------------------------------------------------------------------------------|--|
| SALE PRICE                            |                             | Outstanding User Opportunity in Rapidly Expanding Magnolia TX                                                      |  |
| <b>OFFERING SUMMARY</b> Available SF: | +/- 31,000 SF               | <ul> <li>In High Density Residential &amp; Commercial Populated Area Close to<br/>Freeways &amp; Retail</li> </ul> |  |
|                                       |                             | In Downtown Magnolia with City Utilities                                                                           |  |
| Lot Size:                             | 0.71 Acres                  | • Excellent Retail Location with Great Visibility                                                                  |  |
| Building Size:                        | 1,504 SF                    | • Approximately 217 Feet of Frontage on FM 1488 with 2 Driveways                                                   |  |
|                                       |                             | On High Commute Corridor with Large Captive Market Audience                                                        |  |
| Market:                               | Magnolia / The<br>Woodlands | Site is currently Stabilized with Small Office Building                                                            |  |
|                                       |                             | <ul> <li>Average Traffic of over 29,000 Vehicles Per Day on FM 1488</li> </ul>                                     |  |
|                                       |                             | <ul> <li>Over 30,000 Vehicles Per Day on FM 1774</li> </ul>                                                        |  |
| Submarket:                            | Montgomery /<br>Northwest   | Situated in Montgomery County & Magnolia ISD                                                                       |  |
|                                       |                             | • Total Tax Rate for 2019: \$2.58 Per \$100 of Assessed Value                                                      |  |