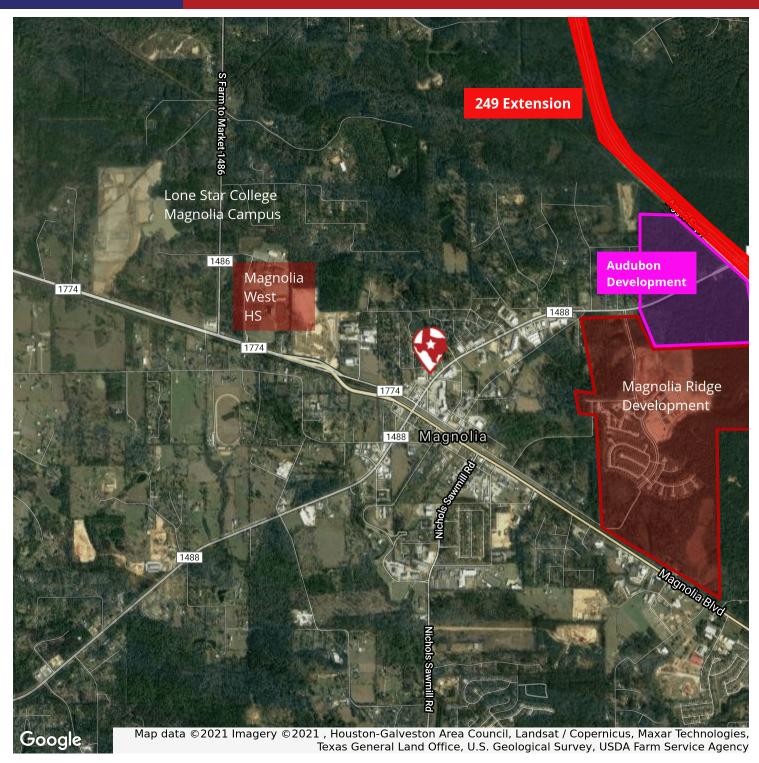

## +/- 31,000 SF OF LAND ON FM 1488

218 SMITH ROAD & 18544 FM 1488 ROAD, MAGNOLIA, TX 77354

| SALE PRICE                            | \$560,000                   | PROPERTY HIGHLIGHTS                                                                                                |  |
|---------------------------------------|-----------------------------|--------------------------------------------------------------------------------------------------------------------|--|
| SALE PRICE                            |                             | Outstanding User Opportunity in Rapidly Expanding Magnolia TX                                                      |  |
| <b>OFFERING SUMMARY</b> Available SF: | +/- 31,000 SF               | <ul> <li>In High Density Residential &amp; Commercial Populated Area Close to<br/>Freeways &amp; Retail</li> </ul> |  |
|                                       |                             | In Downtown Magnolia with City Utilities                                                                           |  |
| Lot Size:                             | 0.71 Acres                  | • Excellent Retail Location with Great Visibility                                                                  |  |
| Building Size:                        | 1,504 SF                    | • Approximately 217 Feet of Frontage on FM 1488 with 2 Driveways                                                   |  |
|                                       |                             | On High Commute Corridor with Large Captive Market Audience                                                        |  |
| Market:                               | Magnolia / The<br>Woodlands | Site is currently Stabilized with Small Office Building                                                            |  |
|                                       |                             | <ul> <li>Average Traffic of over 29,000 Vehicles Per Day on FM 1488</li> </ul>                                     |  |
|                                       |                             | <ul> <li>Over 30,000 Vehicles Per Day on FM 1774</li> </ul>                                                        |  |
| Submarket:                            | Montgomery /<br>Northwest   | Situated in Montgomery County & Magnolia ISD                                                                       |  |
|                                       |                             | • Total Tax Rate for 2019: \$2.58 Per \$100 of Assessed Value                                                      |  |