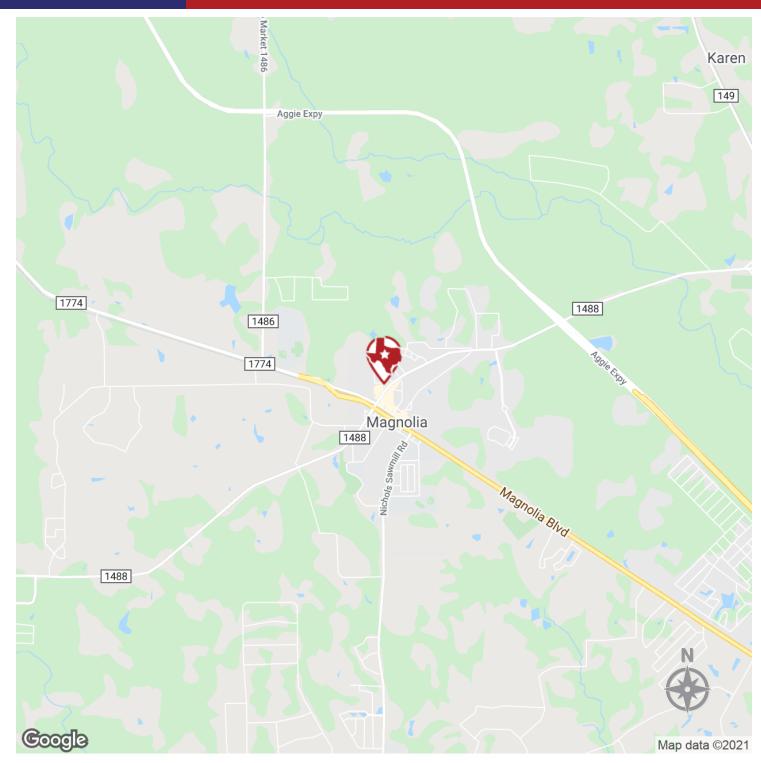

## +/- 31,000 SF OF LAND ON FM 1488

218 SMITH ROAD & 18544 FM 1488 ROAD, MAGNOLIA, TX 77354

| SALE PRICE                            | \$560,000                   | PROPERTY HIGHLIGHTS                                                                                                |  |
|---------------------------------------|-----------------------------|--------------------------------------------------------------------------------------------------------------------|--|
| SALE PRICE                            |                             | Outstanding User Opportunity in Rapidly Expanding Magnolia TX                                                      |  |
| <b>OFFERING SUMMARY</b> Available SF: | +/- 31,000 SF               | <ul> <li>In High Density Residential &amp; Commercial Populated Area Close to<br/>Freeways &amp; Retail</li> </ul> |  |
|                                       |                             | In Downtown Magnolia with City Utilities                                                                           |  |
| Lot Size:                             | 0.71 Acres                  | • Excellent Retail Location with Great Visibility                                                                  |  |
| Building Size:                        | 1,504 SF                    | • Approximately 217 Feet of Frontage on FM 1488 with 2 Driveways                                                   |  |
|                                       |                             | On High Commute Corridor with Large Captive Market Audience                                                        |  |
| Market:                               | Magnolia / The<br>Woodlands | Site is currently Stabilized with Small Office Building                                                            |  |
|                                       |                             | <ul> <li>Average Traffic of over 29,000 Vehicles Per Day on FM 1488</li> </ul>                                     |  |
|                                       |                             | <ul> <li>Over 30,000 Vehicles Per Day on FM 1774</li> </ul>                                                        |  |
| Submarket:                            | Montgomery /<br>Northwest   | Situated in Montgomery County & Magnolia ISD                                                                       |  |
|                                       |                             | • Total Tax Rate for 2019: \$2.58 Per \$100 of Assessed Value                                                      |  |

## +/- 31,000 SF OF LAND ON FM 1488

218 SMITH ROAD & 18544 FM 1488 ROAD, MAGNOLIA, TX 77354