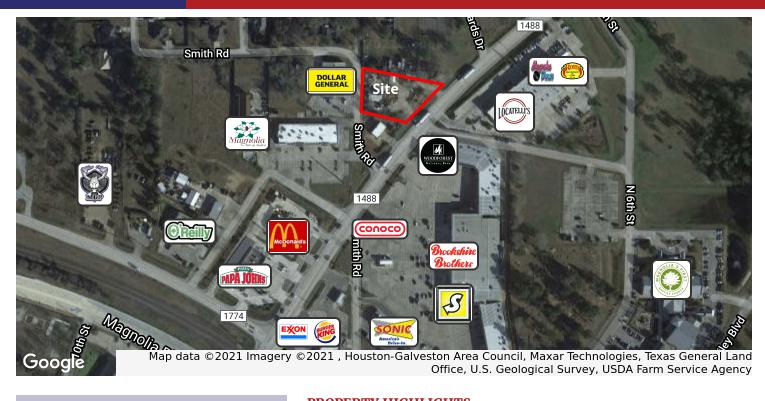

## +/- 31,000 SF OF LAND ON FM 1488

218 SMITH ROAD & 18544 FM 1488 ROAD, MAGNOLIA, TX 77354

| SALE PRICE                            | \$560,000                   | PROPERTY HIGHLIGHTS                                                                                                |  |
|---------------------------------------|-----------------------------|--------------------------------------------------------------------------------------------------------------------|--|
| SALE PRICE                            |                             | Outstanding User Opportunity in Rapidly Expanding Magnolia TX                                                      |  |
| <b>OFFERING SUMMARY</b> Available SF: | +/- 31,000 SF               | <ul> <li>In High Density Residential &amp; Commercial Populated Area Close to<br/>Freeways &amp; Retail</li> </ul> |  |
|                                       |                             | In Downtown Magnolia with City Utilities                                                                           |  |
| Lot Size:                             | 0.71 Acres                  | • Excellent Retail Location with Great Visibility                                                                  |  |
| Building Size:                        | 1,504 SF                    | • Approximately 217 Feet of Frontage on FM 1488 with 2 Driveways                                                   |  |
|                                       |                             | On High Commute Corridor with Large Captive Market Audience                                                        |  |
| Market:                               | Magnolia / The<br>Woodlands | Site is currently Stabilized with Small Office Building                                                            |  |
|                                       |                             | <ul> <li>Average Traffic of over 29,000 Vehicles Per Day on FM 1488</li> </ul>                                     |  |
|                                       |                             | <ul> <li>Over 30,000 Vehicles Per Day on FM 1774</li> </ul>                                                        |  |
| Submarket:                            | Montgomery /<br>Northwest   | Situated in Montgomery County & Magnolia ISD                                                                       |  |
|                                       |                             | • Total Tax Rate for 2019: \$2.58 Per \$100 of Assessed Value                                                      |  |