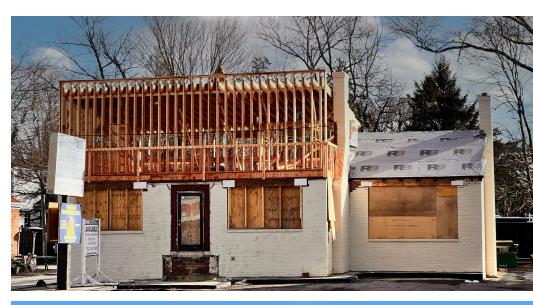

### PROPERTY DESCRIPTION

**Exciting Renovations in Progress!** Discover unparalleled visibility along North Wilmington's premier retail corridor. This stand-alone retail building boasts abundant off-street parking situated conveniently behind the property. The upcoming transformation will result in 1,732 square feet of ground floor retail space, accompanied by an additional 730 square feet of second-floor office space. Don't miss the opportunity to be a part of this thriving retail hub!

#### **PROPERTY DETAILS**

• Ground Floor Retail: 1,732 SF

> Lease Rate: \$45/SF/NNN

• Second Floor Office: 730 SF

> Lease Rate: Negotiable

Delivery Date: June 2024

| DEMOGRAPHICS             | 1 MILE    | 3 MILES   | 5 MILES  |
|--------------------------|-----------|-----------|----------|
| Population               | 8,867     | 56,201    | 189,136  |
| Daytime Population       | 12,470    | 65,945    | 218,676  |
| Households               | 3,665     | 22,994    | 76,778   |
| Average Household Income | \$143,540 | \$124,803 | \$99,014 |
| Median Age               | 47.4      | 46.8      | 40.9     |