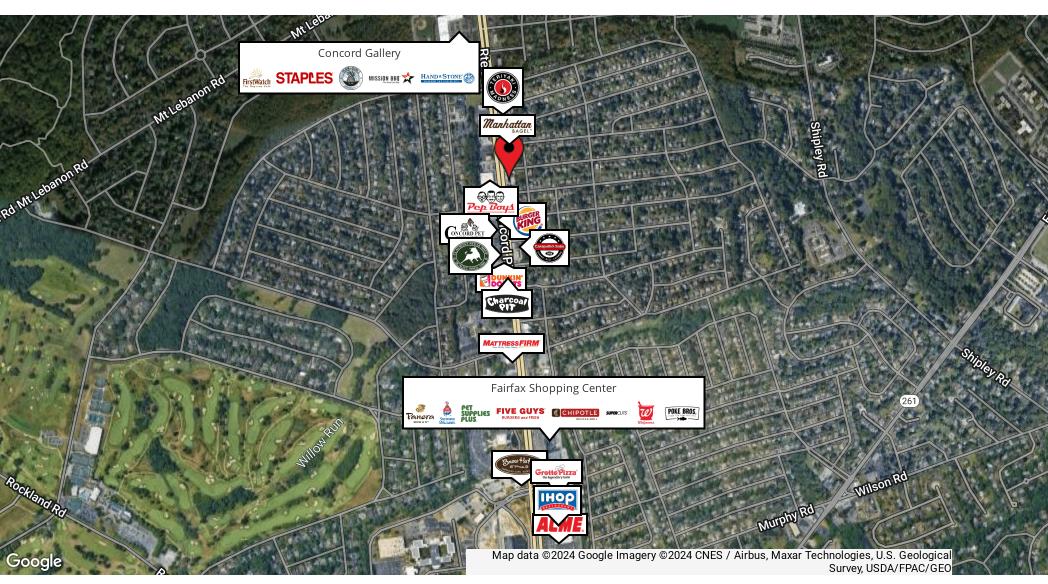

Located on the desirable northbound side of Concord Pike 2.5 miles from the I-95/Concord Pike Interchange. Property sits between Delaware Avenue and Cleveland Avenue.