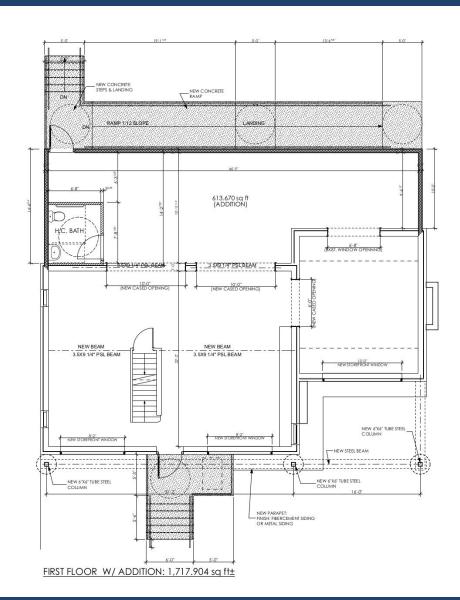

### PROPERTY DESCRIPTION

**Exciting Renovations in Progress!** Discover unparalleled visibility along North Wilmington's premier retail corridor. This stand-alone retail building boasts abundant off-street parking situated conveniently behind the property. The upcoming transformation will result in 1,732 square feet of ground floor retail space, accompanied by an additional 730 square feet of second-floor office space. Don't miss the opportunity to be a part of this thriving retail hub!

#### **PROPERTY DETAILS**

• Ground Floor Retail: 1,732 SF

> Lease Rate: \$45/SF/NNN

• Second Floor Office: 730 SF

> Lease Rate: Negotiable

Delivery Date: June 2024

| DEMOGRAPHICS             | 1 MILE    | 3 MILES   | 5 MILES  |
|--------------------------|-----------|-----------|----------|
| Population               | 8,867     | 56,201    | 189,136  |
| Daytime Population       | 12,470    | 65,945    | 218,676  |
| Households               | 3,665     | 22,994    | 76,778   |
| Average Household Income | \$143,540 | \$124,803 | \$99,014 |
| Median Age               | 47.4      | 46.8      | 40.9     |