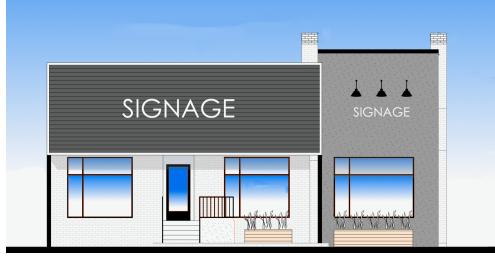

### PROPERTY DESCRIPTION

**Exciting Renovations in Progress!** Discover unparalleled visibility along North Wilmington's premier retail corridor. This stand-alone retail building boasts abundant off-street parking situated conveniently behind the property. The upcoming transformation will result in 1,732 square feet of ground floor retail space, accompanied by an additional 730 square feet of second-floor office space. Don't miss the opportunity to be a part of this thriving retail hub!

#### **PROPERTY DETAILS**

• Ground Floor Retail: 1,732 SF

> Lease Rate: \$45/SF/NNN

• Second Floor Office: 730 SF

> Lease Rate: Negotiable

Delivery Date: June 2024

| DEMOGRAPHICS             | 1 MILE    | 3 MILES   | 5 MILES  |
|--------------------------|-----------|-----------|----------|
| Population               | 8,867     | 56,201    | 189,136  |
| Daytime Population       | 12,470    | 65,945    | 218,676  |
| Households               | 3,665     | 22,994    | 76,778   |
| Average Household Income | \$143,540 | \$124,803 | \$99,014 |
| Median Age               | 47.4      | 46.8      | 40.9     |