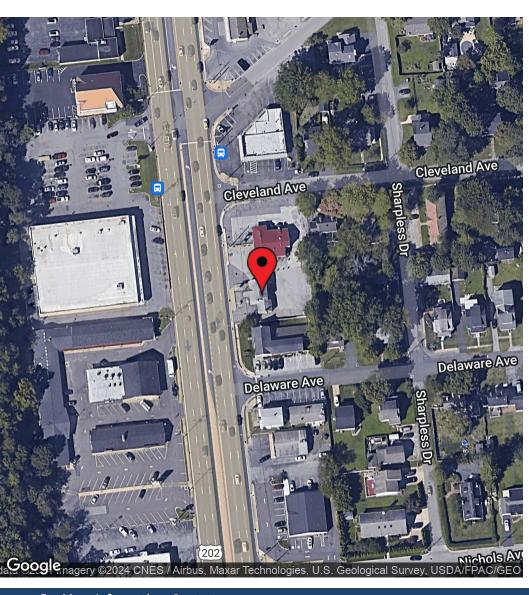

Located on the desirable northbound side of Concord Pike 2.5 miles from the I-95/Concord Pike Interchange. Property sits between Delaware Avenue and Cleveland Avenue.