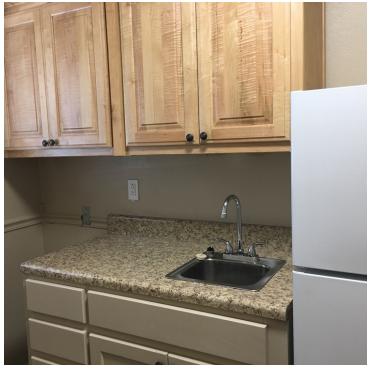

#### **OFFERING SUMMARY**

Building Size: ± 1,836 SF

**PROPERTY HIGHLIGHTS** 

- · Excellent visibility on N Walton Blvd
- · Recently renovated on the inside and outside of building
- · Large open area with three offices/conference room
- With Landlord approval, tenant will have signage opportunity on N Walton Blvd at tenant's cost