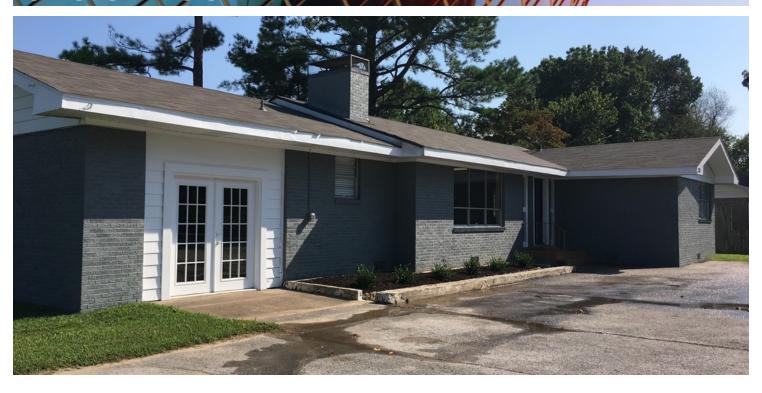

#### **OFFERING SUMMARY**

Building Size: ± 1,836 SF

**PROPERTY HIGHLIGHTS** 

- · Excellent visibility on N Walton Blvd
- · Recently renovated on the inside and outside of building
- · Large open area with three offices/conference room
- With Landlord approval, tenant will have signage opportunity on N Walton Blvd at tenant's cost