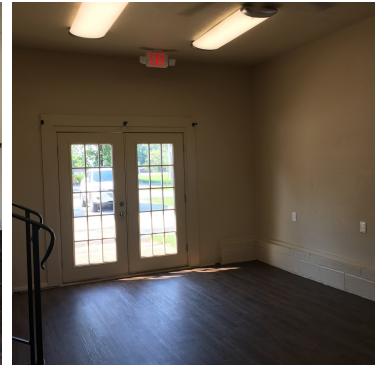

#### **OFFERING SUMMARY**

Building Size: ± 1,836 SF

**PROPERTY HIGHLIGHTS** 

- · Excellent visibility on N Walton Blvd
- · Recently renovated on the inside and outside of building
- · Large open area with three offices/conference room
- With Landlord approval, tenant will have signage opportunity on N Walton Blvd at tenant's cost