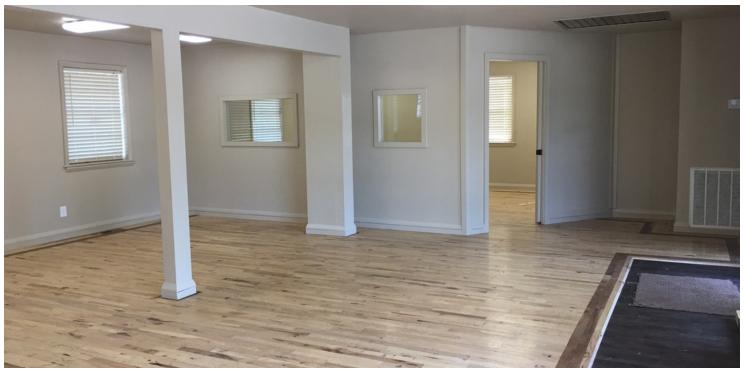

#### **OFFERING SUMMARY**

Building Size: ± 1,836 SF

**PROPERTY HIGHLIGHTS** 

- · Excellent visibility on N Walton Blvd
- · Recently renovated on the inside and outside of building
- · Large open area with three offices/conference room
- With Landlord approval, tenant will have signage opportunity on N Walton Blvd at tenant's cost