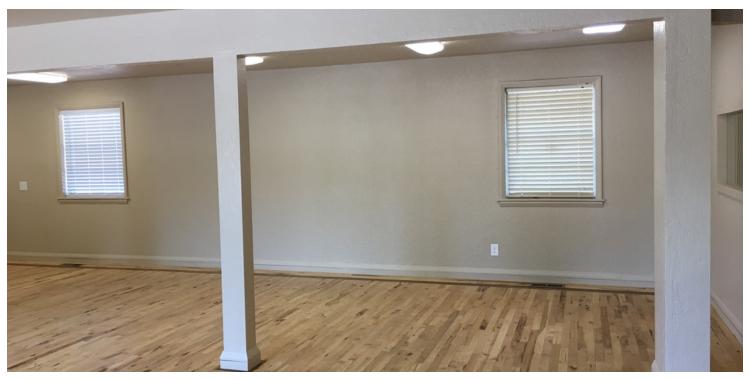

#### **OFFERING SUMMARY**

Building Size: ± 1,836 SF

**PROPERTY HIGHLIGHTS** 

- · Excellent visibility on N Walton Blvd
- · Recently renovated on the inside and outside of building
- · Large open area with three offices/conference room
- With Landlord approval, tenant will have signage opportunity on N Walton Blvd at tenant's cost