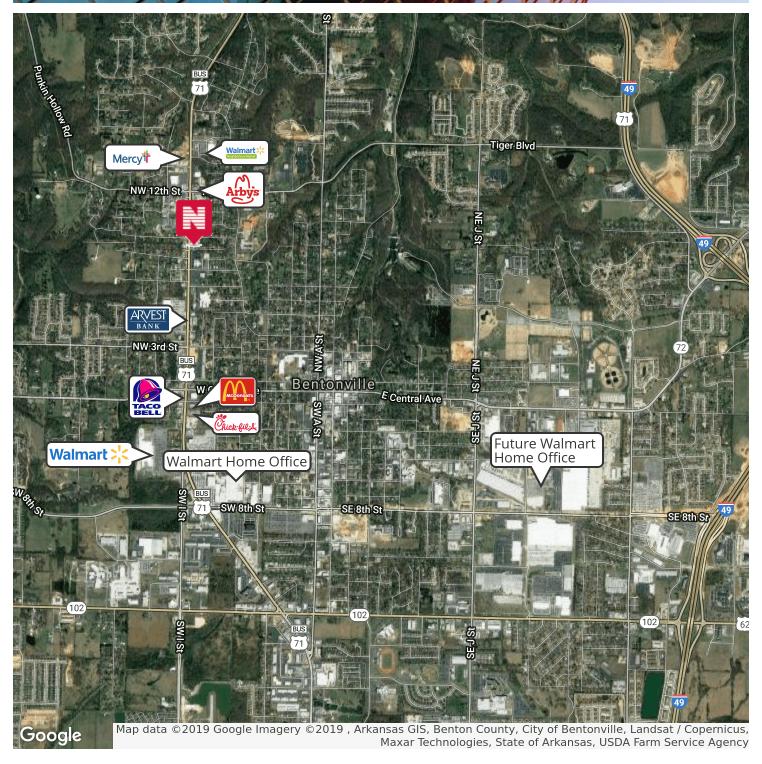

#### **OFFERING SUMMARY**

Building Size: ± 1,836 SF

**PROPERTY HIGHLIGHTS** 

- · Excellent visibility on N Walton Blvd
- · Recently renovated on the inside and outside of building
- · Large open area with three offices/conference room
- With Landlord approval, tenant will have signage opportunity on N Walton Blvd at tenant's cost