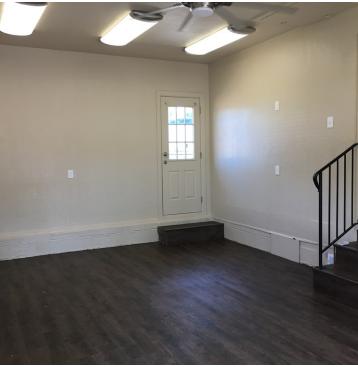

#### **OFFERING SUMMARY**

Building Size: ± 1,836 SF

**PROPERTY HIGHLIGHTS** 

- · Excellent visibility on N Walton Blvd
- · Recently renovated on the inside and outside of building
- · Large open area with three offices/conference room
- With Landlord approval, tenant will have signage opportunity on N Walton Blvd at tenant's cost