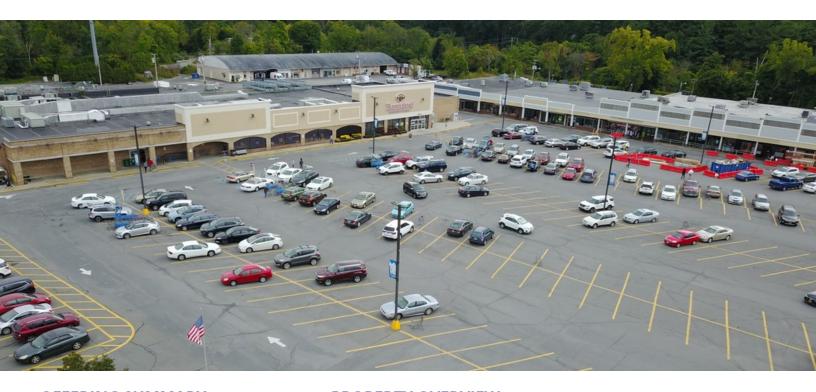

# 180 DELAWARE AVE

Delmar, NY 12054

FOR LEASE | RETAIL SPACE

**EXECUTIVE SUMMARY** 

# **PROPERTY OVERVIEW**

New opportunity to establish your business in one of the best retail plazas in the capital district. Anchored by Hannaford, Dollar Tree, Olympia Sports and other national and local retailers. This 160,000 Square Foot Shopping Center is located in one of the most sought communities in Albany County.