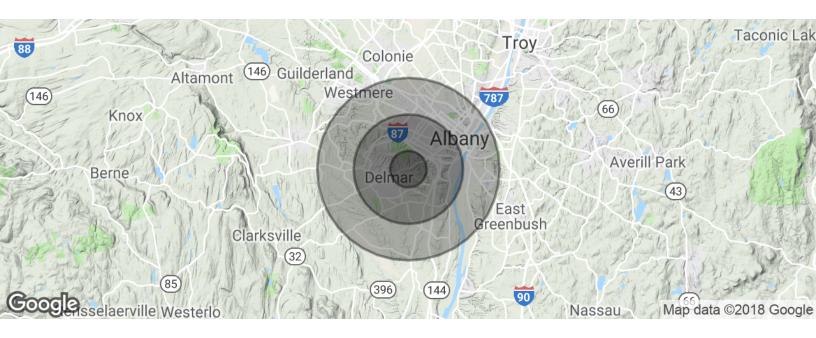

## **DEMOGRAPHICS MAP & REPORT**

| POPULATION                            | 1 MILE | 3 MILES           | 5 MILES           |
|---------------------------------------|--------|-------------------|-------------------|
| Total population                      | 3,775  | 64,709            | 178,435           |
| Median age                            | 44.0   | 38.8              | 35.4              |
| Median age (Male)                     | 42.5   | 36.8              | 34.2              |
| Median age (Female)                   | 44.6   | 40.7              | 36.6              |
|                                       |        |                   |                   |
| HOUSEHOLDS & INCOME                   | 1 MILE | 3 MILES           | 5 MILES           |
| HOUSEHOLDS & INCOME  Total households | 1 MILE | 3 MILES<br>28,407 | 5 MILES<br>74,901 |
|                                       |        |                   |                   |
| Total households                      | 1,563  | 28,407            | 74,901            |

<sup>\*</sup>Demographic data derived from 2010 US Census

**Christopher Farrell** 

NYS Licensed Real Estate Associate Broker 518.862.0861 x209 cfarrell@vanguardfine.com **Barry Feinman** 

Principal Licensed Real Estate Broker 518.862.0861 x202 bfeinman@vanguardfine.com