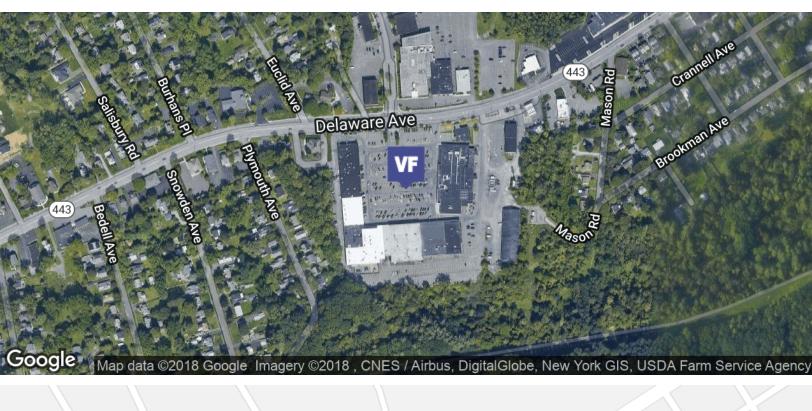

# **PROPERTY OVERVIEW**

New opportunity to establish your business in one of the best retail plazas in the capital district. Anchored by Hannaford, Dollar Tree, Olympia Sports and other national and local retailers. This 160,000 Square Foot Shopping Center is located in one of the most sought communities in Albany County.

# 180 DELAWARE AVE

Delmar, NY 12054

FOR LEASE | RETAIL SPACE

**ADDITIONAL PHOTOS** 