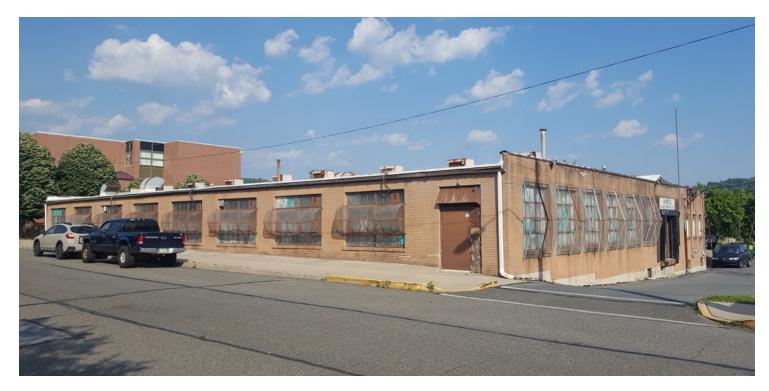

## 548 Elm Street

For Lease Emmaus, PA 18049

| OFFERING SUMMARY |                    | PROPERTY OVERVIEW                                                                                                                   |
|------------------|--------------------|-------------------------------------------------------------------------------------------------------------------------------------|
| Building Size:   | 16,697 SF          | Manufacturing Building located in Emmaus Borough. Currently Occupied by a Screen Printing Business (Relocating to Larger Facility). |
| Lease Rate:      | Negotiable         | PROPERTY HIGHLIGHTS                                                                                                                 |
| Lot Sizes:       | 0.82 Acres         |                                                                                                                                     |
| Year Built:      | 1912               |                                                                                                                                     |
| Building Size:   | 16,697 SF          |                                                                                                                                     |
| Zoning:          | R-HO (High Density |                                                                                                                                     |
|                  | Residential/Office |                                                                                                                                     |
|                  | District           |                                                                                                                                     |