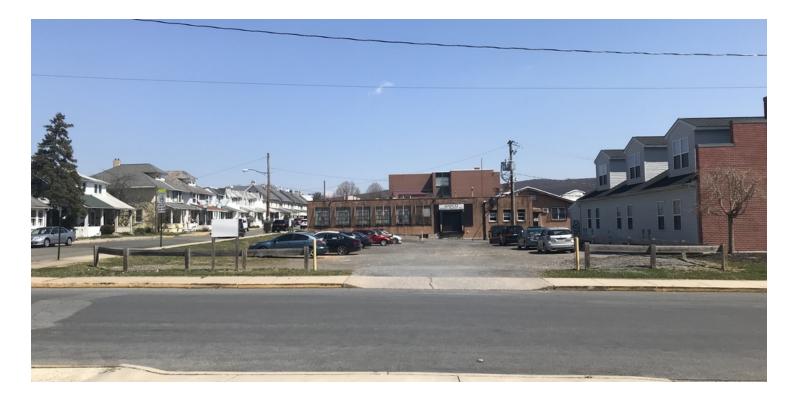

## 548 Elm Street

For Lease Emmaus, PA 18049

| OFFERING SUMMARY |                    | PROPERTY OVERVIEW                                                                                                                   |
|------------------|--------------------|-------------------------------------------------------------------------------------------------------------------------------------|
| Building Size:   | 16,697 SF          | Manufacturing Building located in Emmaus Borough. Currently Occupied by a Screen Printing Business (Relocating to Larger Facility). |
| Lease Rate:      | Negotiable         | PROPERTY HIGHLIGHTS                                                                                                                 |
| Lot Sizes:       | 0.82 Acres         |                                                                                                                                     |
| Year Built:      | 1912               |                                                                                                                                     |
| Building Size:   | 16,697 SF          |                                                                                                                                     |
| Zoning:          | R-HO (High Density |                                                                                                                                     |
|                  | Residential/Office |                                                                                                                                     |
|                  | District           |                                                                                                                                     |