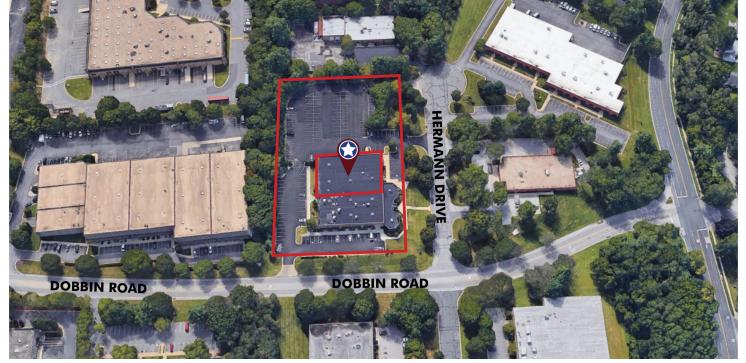

## PROPERTY INFORMATION

**COUNTY:** Howard **MARKET:** Baltimore

**SUBMARKET:** Columbia South

## **PROPERTY HIGHLIGHTS**

19'7" clear

Columns: 39'5"w X 43'd

Two 12'9"h x 11'11" w at grade drive-in doors

Ample parking

Kate Jordan Principal 443.741.4041 kjordan@lee-associates.com Marley Welsh **Senior Associate** 443.741.4050