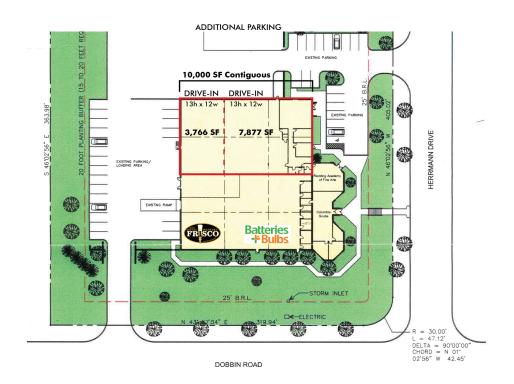

### LISTING DATA

**AVAILABLE SF:** 3,766 - 10,000 SF

#### **BUILDING DATA**

TOTAL BUILDING SF: 25,000 SF **YEAR BUILT:** 1978 YEAR RENOVATED: 2009

**ZONING:** NT, Howard County

## **PROPERTY HIGHLIGHTS**

19'7" clear

Columns: 39'5"w X 43'd

Two 12'9"h x 11'11" w at grade drive-in doors

Ample parking

Kate Jordan Principal 443.741.4041 kjordan@lee-associates.com Marley Welsh **Senior Associate** 443.741.4050