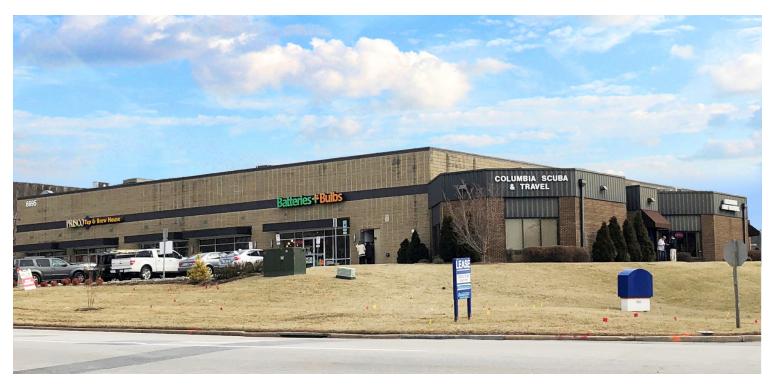

# FLEX SPACE FOR LEASE 6695 DOBBIN RD

Columbia, MD 21045

Available: 3,766 - 10,000 SF

## **PROPERTY HIGHLIGHTS**

19'7" clear

Columns: 39'5"w X 43'd

Two 12'9"h x 11'11" w at grade drive-in doors

Ample parking

Kate Jordan Principal 443.741.4041 kjordan@lee-associates.com Marley Welsh **Senior Associate** 443.741.4050