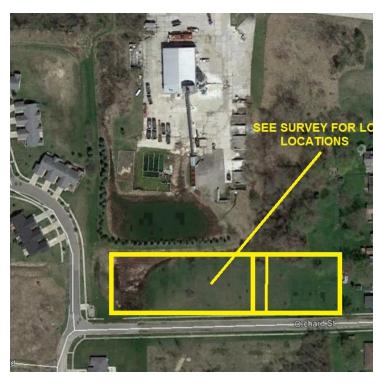

### **PROPERTY OVERVIEW**

5 Lots in the Village of Capac, Mi for sale

Lots are 112 feet by 150 feet

Ready to build All Utilities

More land is available

Lot Size: 1.93 Acres