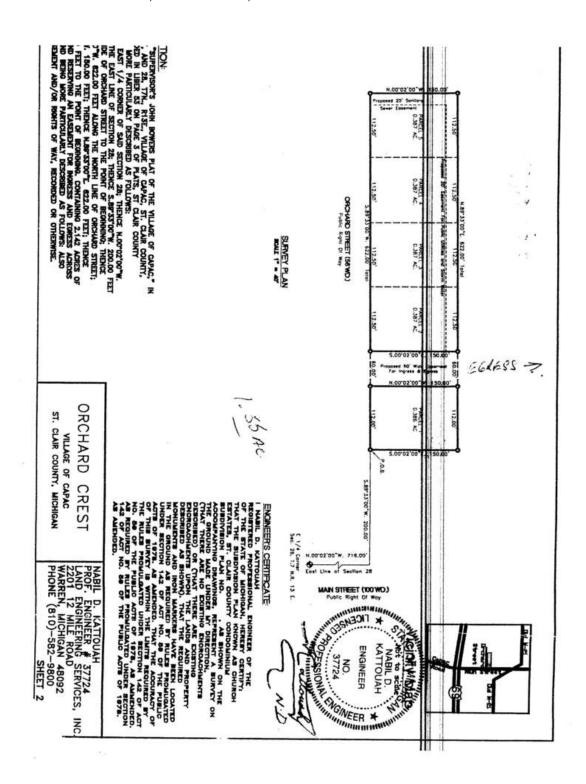

### **PROPERTY OVERVIEW**

5 Lots in the Village of Capac, Mi for sale

Lots are 112 feet by 150 feet

Ready to build All Utilities

More land is available

Lot Size: 1.93 Acres