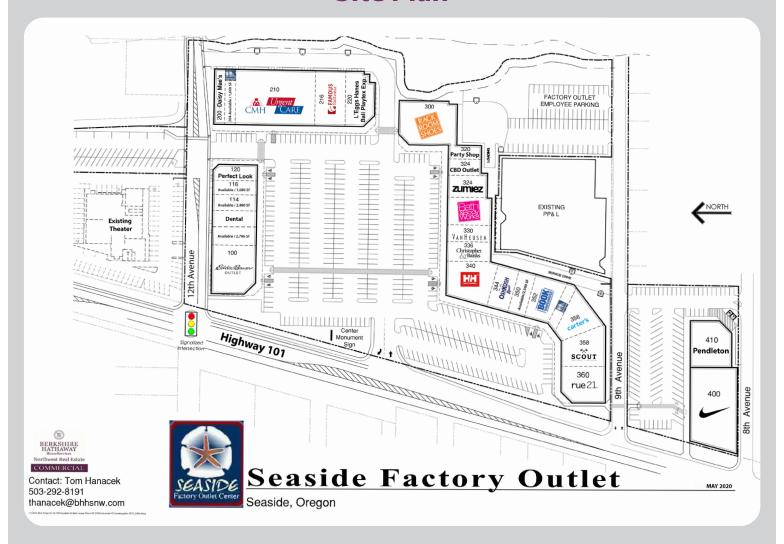

900 \$63,500 \$67,400 \$75,000+

Tourism, North Oregon Coast (Annual)

6 Million Visitor Days \$670 Million Tourist Dollars

**Major Attractions** 

Historic Downtown Seaside Promenade Fort Stevens State Park

Lewis & Clark National Historic Park

Historic City of Astoria

Haystack Rock

**Principal Industries** 

Tourism/Lodging/Food Services
Retail and Wholesale Sales
Education and Government Services

For leasing information, please contact:

#### **Tom Hanacek**

Principal Broker, Director

503.292.8181

Email: thanacek@bhhsnw.com

9600 SW Barnes Rd, Suite 100 Portland, OR 97225







### **Promotional Video Tour**



Watch a promotional tour of the Seaside Factory Outlet Center featuring aerial and close-up videography.

Please visit:

www.vimeo.com/103875308





### **Site Plan**





### **Nearby retail centers**

| Outlet Shopping                                                           | Distance / drive time    |
|---------------------------------------------------------------------------|--------------------------|
| <b>Tanger Outlet Center</b> <i>Lincoln City, Or GLA</i> : 262,459 sf      | 93 miles / 2 hrs 10 min  |
| Columbia Gorge Premium Outlets<br>Troutdale, Or<br>GLA: 165,000 sf        | 95 miles / 1 hour 40 min |
| Woodburn Company Stores<br>Woodburn, Or<br>GLA: 323,000 sf                | 101 mi / 2 hours         |
| <b>Centralia Factory Outlets</b> <i>Centralia, Wa GLA</i> : 202,000 sf    | 116 miles / 2 hrs 20 min |
| Regional Shopping                                                         | Distance / drive time    |
| <b>Youngs Bay Plaza</b> Warr