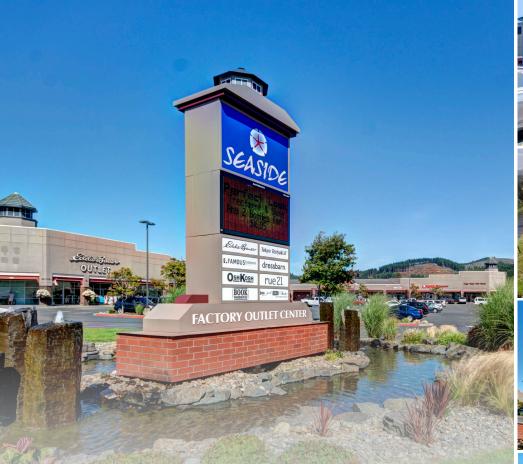

#### SEASIDE FACTORY OUTLET CENTER

1111 N Roosevelt Dr, Seaside, OR 97138 (Hwy 101 & 12th St) www.SeasideOutlets.com | 115,878 sq. ft. | 24 stores

For leasing information, please contact:

#### **Property Details:**

**Retail** GLA (sq. ft.) 115,878; 24 stores

**Opening Date** 1996

Demographics

Population
Average Age
Average HHI
Portland Metro Income

30 mi 60 mi 90 mi 52,025 444,459 3,154,951 46 37 38 \$51,900 \$63,500 \$67,400 \$75,000+