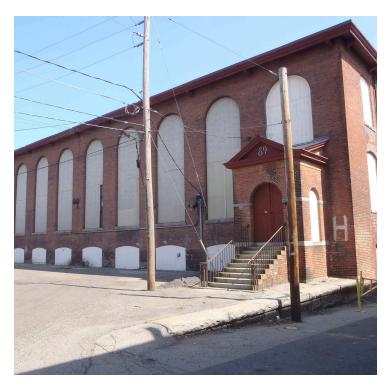

## UNIT 1 AT 89 DUNNELL LANE

89 Dunnell Ln, Pawtucket, RI 02860

### **PROPERTY OVERVIEW**

FOR LEASE: 89 Unit 1 Dunnell Lane, Pawtucket, RI

14960± of space available with 7480 ± first floor with loading dock access

- 63,820±± SF Building
- 57,210± SF of Land
- Mill Style Building with Industrial Zoning (MO)
- 10+ parking spaces
- One (1) Loading Dock

Freight Elevator between floors

- 13-15 FT Clear Height
- Freight Elevator
- Minutes from I-95

KW COMMERCIAL 250 Wampanoag Trail, Unit 201 Riverside, RI 02915