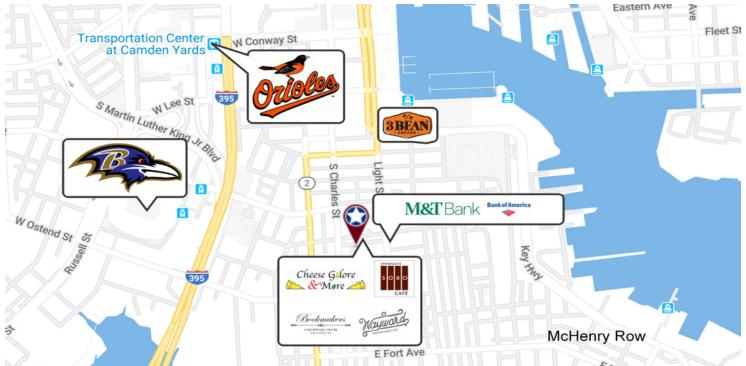

## **PROPERTY HIGHLIGHTS**

- First Floor: Retail
- · Second and Third Floor: Office
- Warm lit shell
- Exposed brick walls
- Wood floors
- Located in the heart of Federal Hill next to Cross Street Market
- Minutes to I-395 and I-95