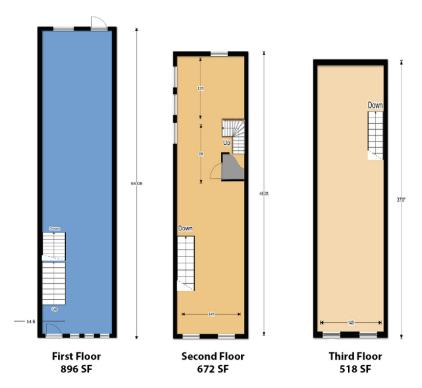

## **LISTING DATA**

**AVAILABLE SF:** 896 - 2086 SF

**BUILDING DATA** 

TOTAL BUILDING SF: 2.086 SF ZONING: C-1

## **PROPERTY HIGHLIGHTS**

- First Floor: Retail
- · Second and Third Floor: Office
- Warm lit shell
- Exposed brick walls
- Wood floors
- Located in the heart of Federal Hill next to Cross Street Market
- Minutes to I-395 and I-95