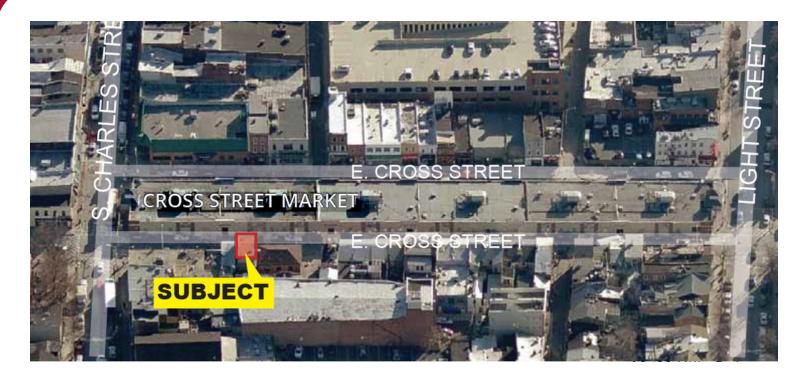

## RETAIL FOR LEASE 15 E CROSS ST

Baltimore, MD 21230 Available: 896 - 2086 SF

## **PROPERTY HIGHLIGHTS**

- First Floor: Retail
- · Second and Third Floor: Office
- Warm lit shell
- Exposed brick walls
- Wood floors
- Located in the heart of Federal Hill next to Cross Street Market
- Minutes to I-395 and I-95