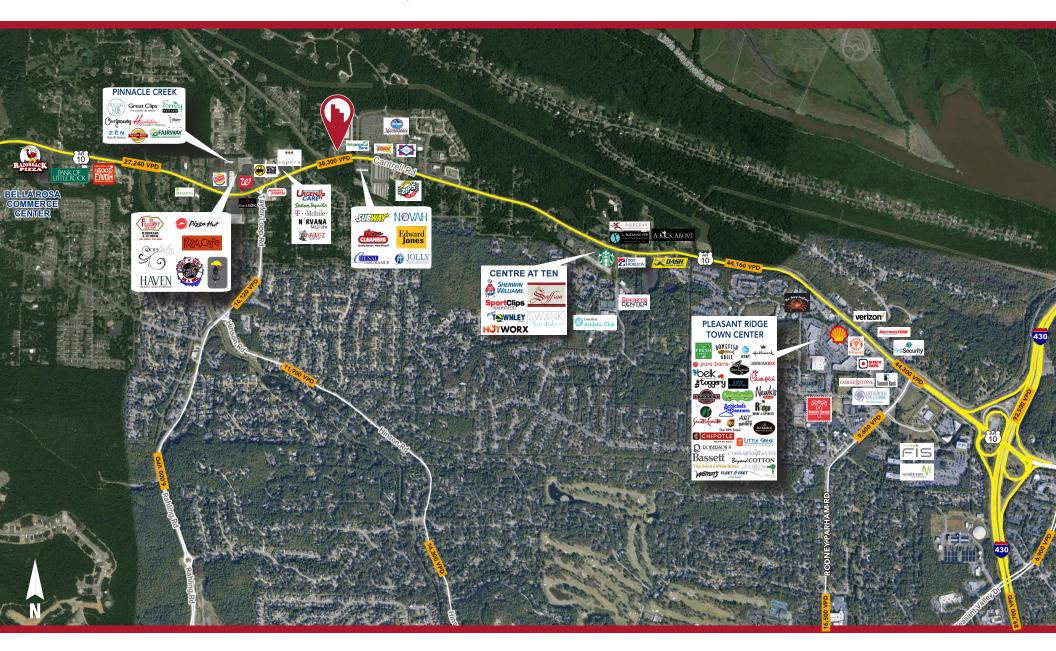

#### **COMMENTS**

- Excellent West Little Rock location with great visibility
- Located in a dense retail area near several popular restaurants, stores, and Kroger Marketplace
- Current co-tenants include Out West Veterinary Urgent Care, Leigh Lusk Interiors, Asian Nails, Glo Tan, and Wellspring Chiropractic

#### TRAFFIC COUNTS

Cantrell Rd: 38,300 VPD Taylor Loop: 16,120 VPD

I-430: 92,500 VPD

PROPERTY MANAGER

• 501.375.3200 | • 501.244.7505

criggins@kelleycp.com

West Cantrell Plaza | 14300 Cantrell Rd | Little Rock, AR 72223