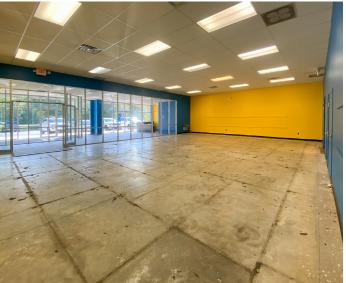

#### **AVAILABLE**

±2,502 SF Retail Space

#### **COMMENTS**

- Excellent West Little Rock location with great visibility
- Located in a dense retail area near several popular restaurants, stores, and Kroger Marketplace
- Current co-tenants include Out West Veterinary Urgent Care, Leigh Lusk Interiors, Asian Nails, Glo Tan, and Wellspring Chiropractic