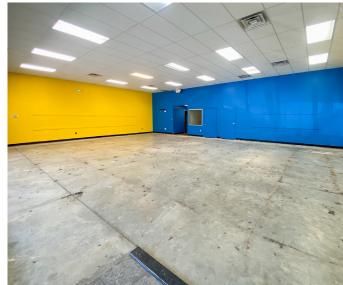

#### **AVAILABLE**

±2,502 SF Retail Space

#### **COMMENTS**

- Excellent West Little Rock location with great visibility
- Located in a dense retail area near several popular restaurants, stores, and Kroger Marketplace
- Current co-tenants include Out West Veterinary Urgent Care, Leigh Lusk Interiors, Asian Nails, Glo Tan, and Wellspring Chiropractic