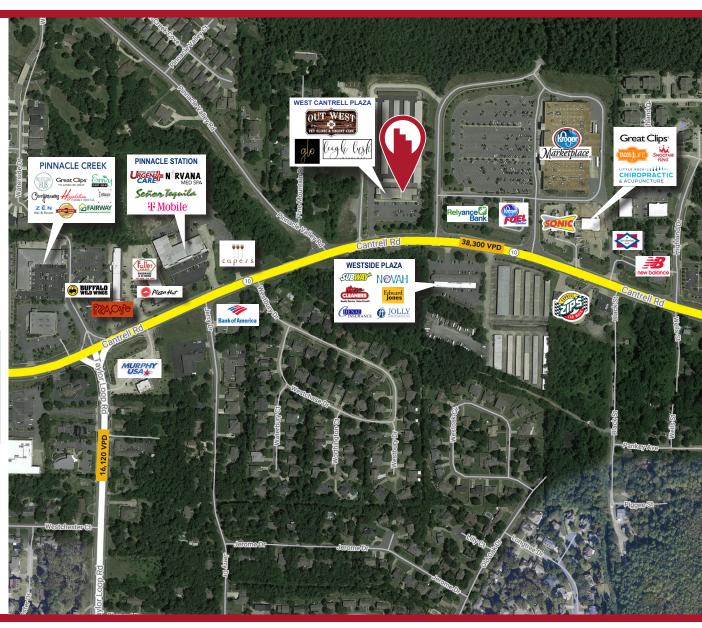

#### **COMMENTS**

- Excellent West Little Rock location with great visibility
- Located in a dense retail area near several popular restaurants, stores, and Kroger Marketplace
- Current co-tenants include Out West Veterinary Urgent Care, Leigh Lusk Interiors, Asian Nails, Glo Tan, and Wellspring Chiropractic

#### TRAFFIC COUNTS

Cantrell Rd: 38,300 VPD Taylor Loop: 16,120 VPD

I-430: 92,500 VPD

PROPERTY MANAGER

• 501.375.3200 | • 501.244.7505

criggins@kelleycp.com

West Cantrell Plaza | 14300 Cantrell Rd | Little Rock, AR 72223