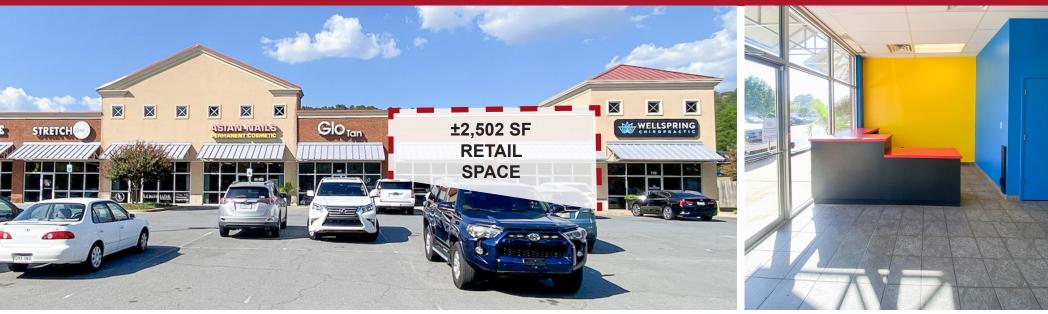

#### **AVAILABLE**

±2,502 SF Retail Space

#### **COMMENTS**

- Excellent West Little Rock location with great visibility
- Located in a dense retail area near several popular restaurants, stores, and Kroger Marketplace
- Current co-tenants include Out West Veterinary Urgent Care, Leigh Lusk Interiors, Asian Nails, Glo Tan, and Wellspring Chiropractic