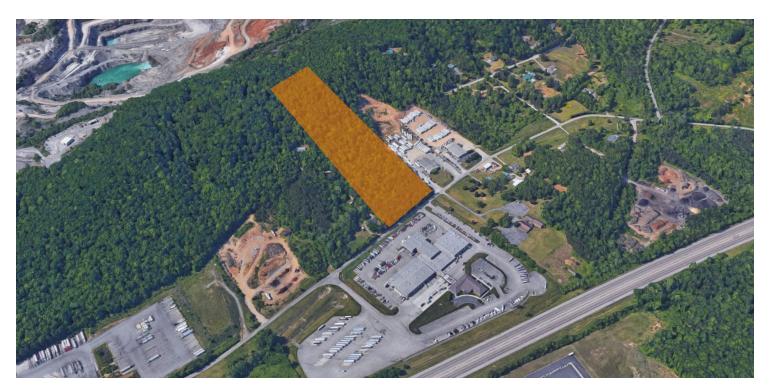

## 0 Everett RD Knoxville, TN 37932

Land For Sale

| OFFERING SUMMARY |               | PROPERTY OVERVIEW                                                                                                                                          |
|------------------|---------------|------------------------------------------------------------------------------------------------------------------------------------------------------------|
| Sale Price:      | \$695,000     | 15.1 acres of commercial land zoned CB - Central Business along Everett Road in West Knox County. Less than 5 minute drive to the interstate at Watt Road. |
| Lot Size:        | 15.1 Acres    | PROPERTY HIGHLIGHTS                                                                                                                                        |
| Zoning:          | СВ            |                                                                                                                                                            |
| Market:          | Knoxville     |                                                                                                                                                            |
| Submarket:       | Hardin Valley |                                                                                                                                                            |
| Price / SF:      | \$1.06        |                                                                                                                                                            |