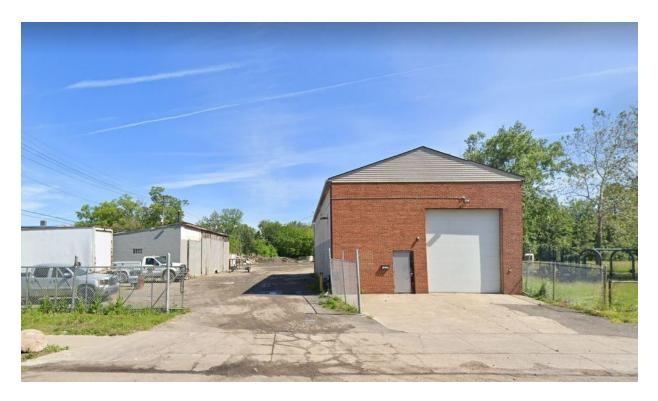

#### **PROPERTY DESCRIPTION**

Two buildings on the 1 Acre site. Former Demo contractors yard. New roof, electric, gas, doors, etc. on the 2,400 SF shop building. Drive thru bay with 14' overhead doors. Clean fenced yard. 2,100 SF cold storage building for your heavy machines. Zoned M-4

#### **PROPERTY HIGHLIGHTS**

- · Stoned Yard
- · Newly updated building
- · Taxes approximately \$2500 per year