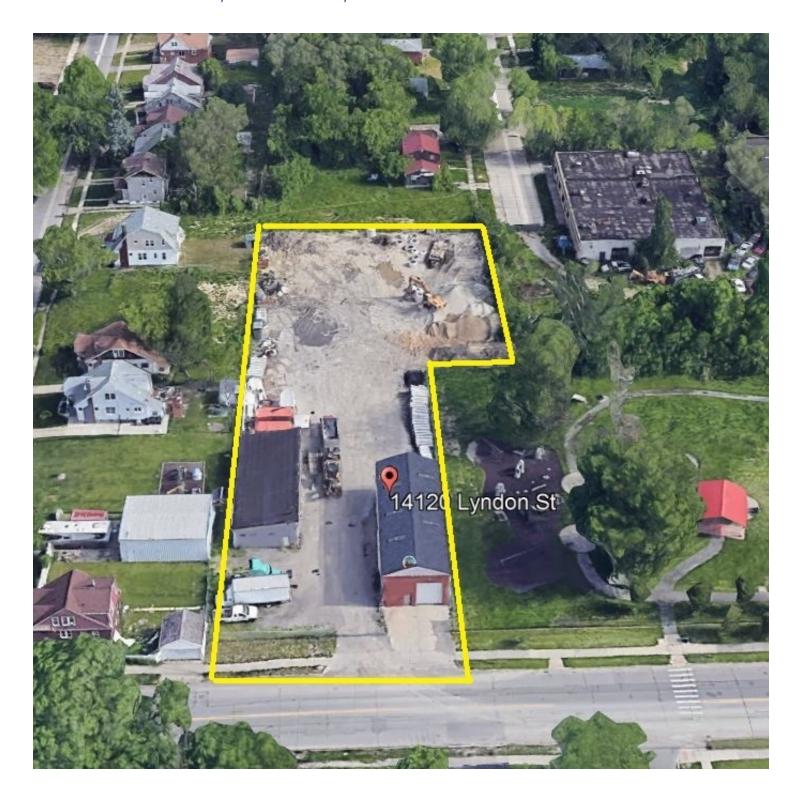

#### **PROPERTY DESCRIPTION**

Two buildings on the 1 Acre site. Former Demo contractors yard. New roof, electric, gas, doors, etc. on the 2,400 SF shop building. Drive thru bay with 14' overhead doors. Clean fenced yard. 2,100 SF cold storage building for your heavy machines. Zoned M-4

#### **OFFERING SUMMARY**

| Sale Price:    | \$279,000 |
|----------------|-----------|
| Lot Size:      | 1 Acres   |
| Building Size: | 4,500 SF  |

| DEMOGRAPHICS      | 1 MILE   | 3 MILES  | 5 MILES  |
|-------------------|----------|----------|----------|
| Total Households  | 7,243    | 68,698   | 180,539  |
| Total Population  | 21,504   | 190,404  | 509,017  |
| Average HH Income | \$37,872 | \$43,182 | \$43,637 |