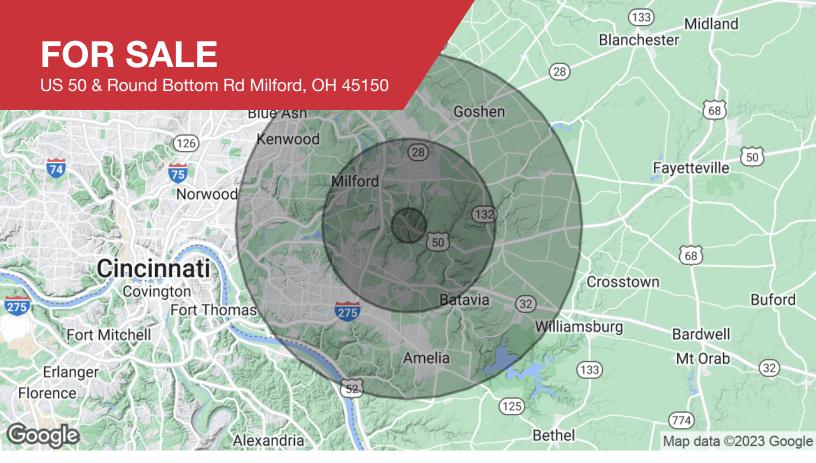

| Demographics       | 1 Mile   | 5 Miles  | 10 Miles |
|--------------------|----------|----------|----------|
| Total Population:  | 1,936    | 81,348   | 279,168  |
| Average HH Income: | \$95,085 | \$72,065 | \$91,482 |

| Population                            | 1 Mile        | 5 Miles           | 10 Miles            |
|---------------------------------------|---------------|-------------------|---------------------|
| Total population                      | 1,936         | 81,348            | 279,168             |
| Median age                            | 37.7          | 37.5              | 38.5                |
| Median age (male)                     | 38.1          | 37.1              | 37.4                |
| Median age (Female)                   | 38.0          | 37.9              | 39.5                |
|                                       |               |                   |                     |
| Households & Income                   | 1 Mile        | 5 Miles           | 10 Miles            |
| Households & Income  Total households | 1 Mile<br>661 | 5 Miles<br>31,406 | 10 Miles<br>104,428 |
|                                       |               |                   |                     |
| Total households                      | 661           | 31,406            | 104,428             |