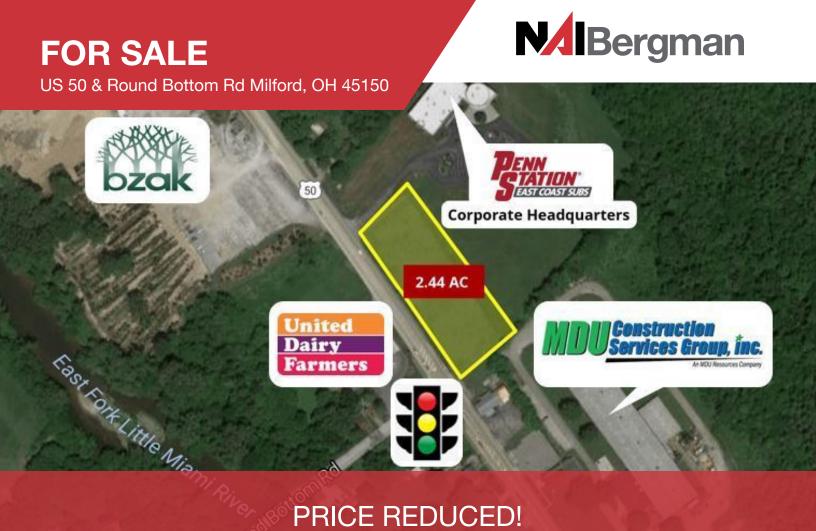

## Land | 2.44 Acres

- Located at traffic light where Round Bottom Rd. meets US 50
- Neighbors include United Dairy Farmers and Penn Station Corporate Headquarters
- 2.44 acres DIVISIBLE
- Zoned retail / light industrial
- 440 feet of frontage on US 50
- All utilites immediately available
- Perintown, Miami Township, Clermont County
- Sale price REDUCED: \$125,000/acre or \$305,000 for all 2.44 Acres