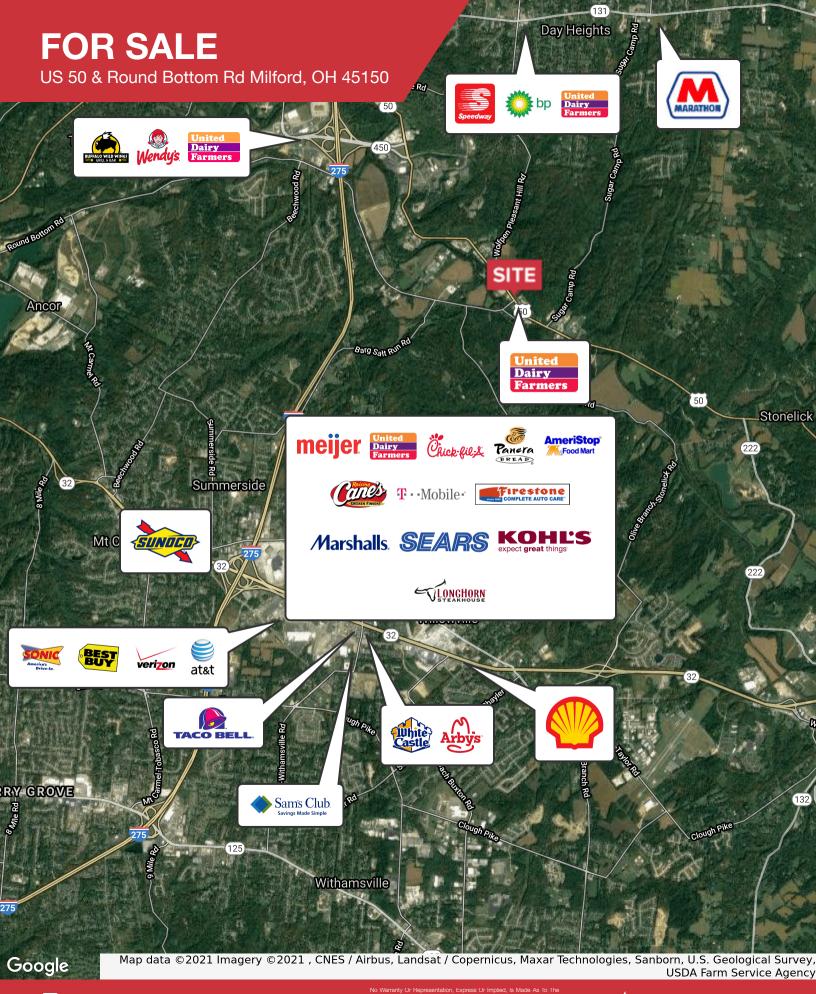

## Land | 2.44 Acres

- Located at traffic light where Round Bottom Rd. meets US 50
- Neighbors include United Dairy Farmers and Penn Station Corporate Headquarters
- 2.44 acres DIVISIBLE
- Zoned retail / light industrial
- 440 feet of frontage on US 50
- All utilites immediately available
- Perintown, Miami Township, Clermont County
- Sale price REDUCED: \$125,000/acre or \$305,000 for all 2.44 Acres