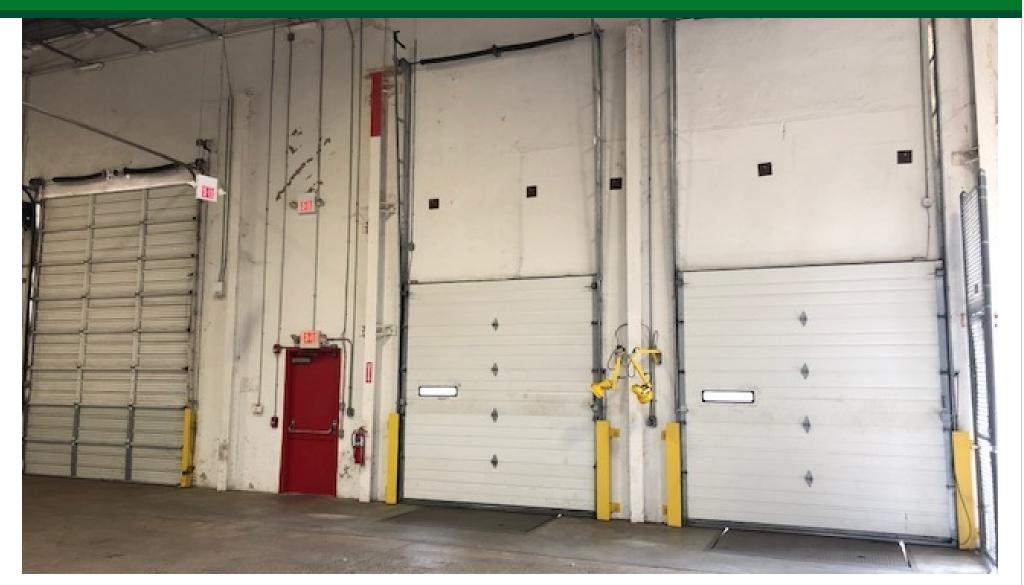

## **PROPERTY HIGHLIGHTS**

- NNN Charges are approximately +/- \$2.20 Wet sprinklered PSF
- Utilities +/- \$1.07
- Term expires May 31, 2022
- 2 dock doors
- 1 shared drive-in door
- 24' clear ceiling height