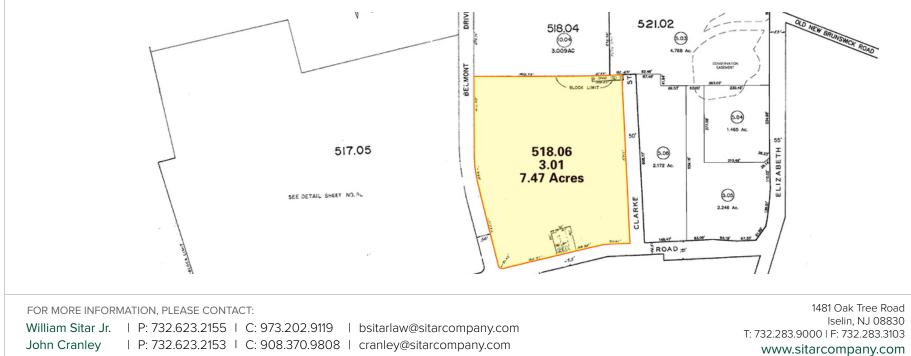

### **PROPERTY SUMMARY**

| Available SF:  | ± 32,573 SF        |
|----------------|--------------------|
| Lease Rate:    | \$6.95 SF/yr (NNN) |
| Lot Size:      | ± 7.6 Acres        |
| Building Size: | ± 99,636 SF        |
| Year Built:    | 1978               |
| Zoning:        | M1                 |
| Cross Streets: | Schoolhouse Road   |
|                |                    |