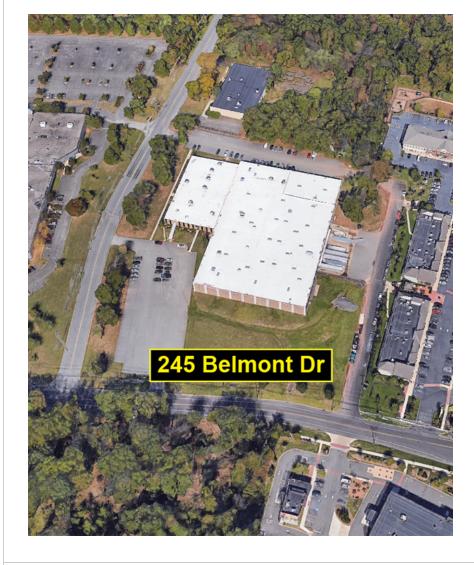

# WAREHOUSE FOR SUBLEASE

245 Belmont Drive | Somerset, NJ 08873

## LOCATION OVERVIEW

Located on Belmont Drive, with easy access to I-287, Highway 22, 28 and 206, and the New Jersey Turnpike.