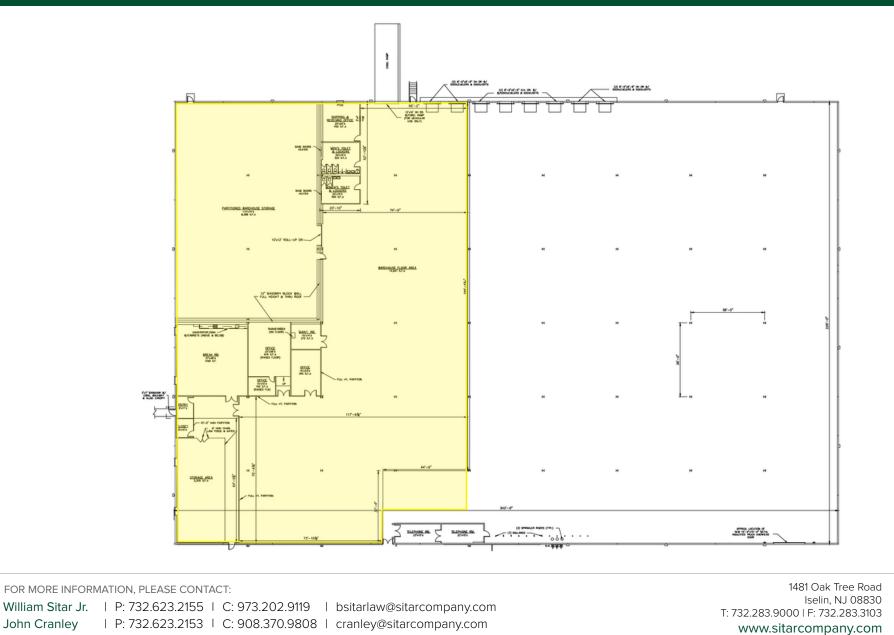

### **PROPERTY SUMMARY**

| Available SF:  | ± 32,573 SF        |
|----------------|--------------------|
| Lease Rate:    | \$6.95 SF/yr (NNN) |
| Lot Size:      | ± 7.6 Acres        |
| Building Size: | ± 99,636 SF        |
| Year Built:    | 1978               |
| Zoning:        | M1                 |
| Cross Streets: | Schoolhouse Road   |
|                |                    |

### **PROPERTY OVERVIEW**

32,573 SF Warehouse Sublease Available Approximately 3,500 SF. +/- office space with kitchen and conference room.

## **PROPERTY HIGHLIGHTS**

- NNN Charges are approximately +/- \$2.20 Wet sprinklered PSF
- Utilities +/- \$1.07
- Term expires May 31, 2022
- 2 dock doors
- 1 shared drive-in door
- 24' clear ceiling height

- Racking in place
- · Space is demised
- Warehouse bathrooms available
- 40 car parking

FOR MORE INFORMATION, PLEASE CONTACT:

William Sitar Jr. | P: 732.623.2155 | C: 973.202.9119 | bsitarlaw@sitarcompany.com John Cranley