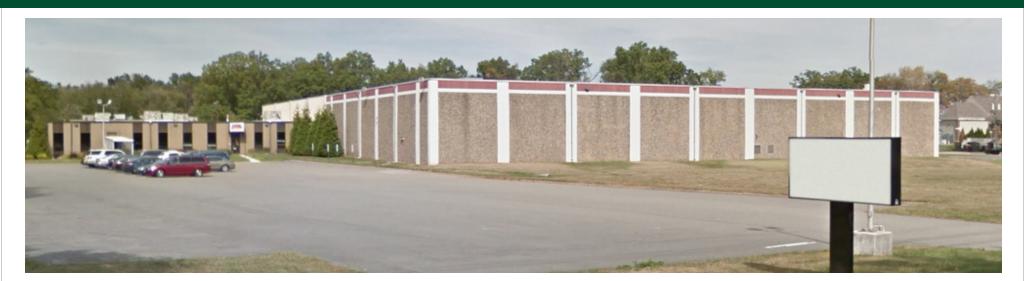

### **PROPERTY OVERVIEW**

32,573 SF Warehouse Sublease Available Approximately 3,500 SF. +/- office space with kitchen and conference room.

## **PROPERTY HIGHLIGHTS**

- NNN Charges are approximately +/- \$2.20 Wet sprinklered PSF
- Utilities +/- \$1.07
- Term expires May 31, 2022
- 2 dock doors
- 1 shared drive-in door
- 24' clear ceiling height