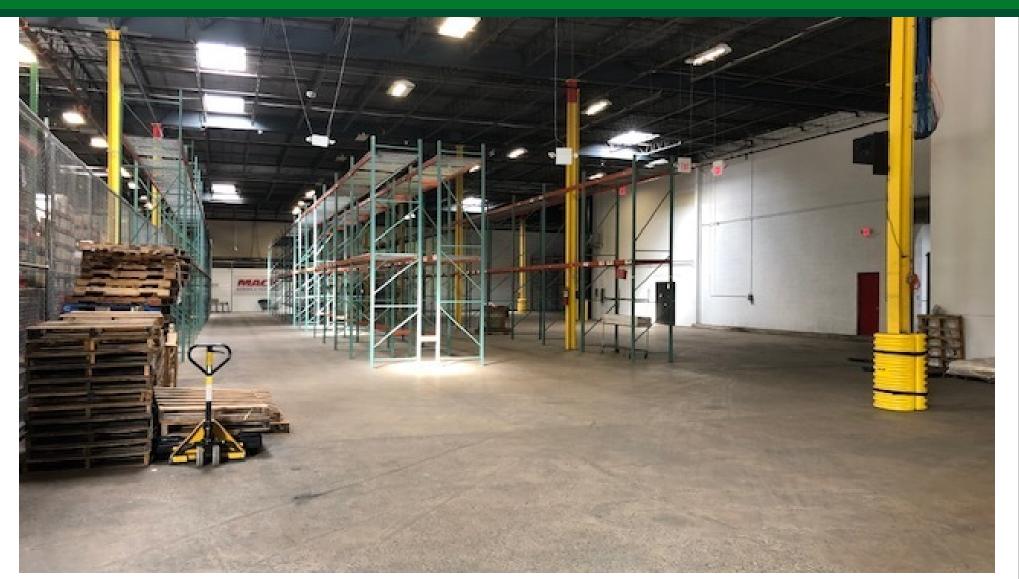

### **PROPERTY OVERVIEW**

32,573 SF Warehouse Sublease Available Approximately 3,500 SF. +/- office space with kitchen and conference room.

## **PROPERTY HIGHLIGHTS**

- NNN Charges are approximately +/- \$2.20 Wet sprinklered PSF
- Utilities +/- \$1.07
- Term expires May 31, 2022
- 2 dock doors
- 1 shared drive-in door
- 24' clear ceiling height

- Racking in place
- · Space is demised
- Warehouse bathrooms available
- 40 car parking

FOR MORE INFORMATION, PLEASE CONTACT:

William Sitar Jr. | P: 732.623.2155 | C: 973.202.9119 | bsitarlaw@sitarcompany.com John Cranley