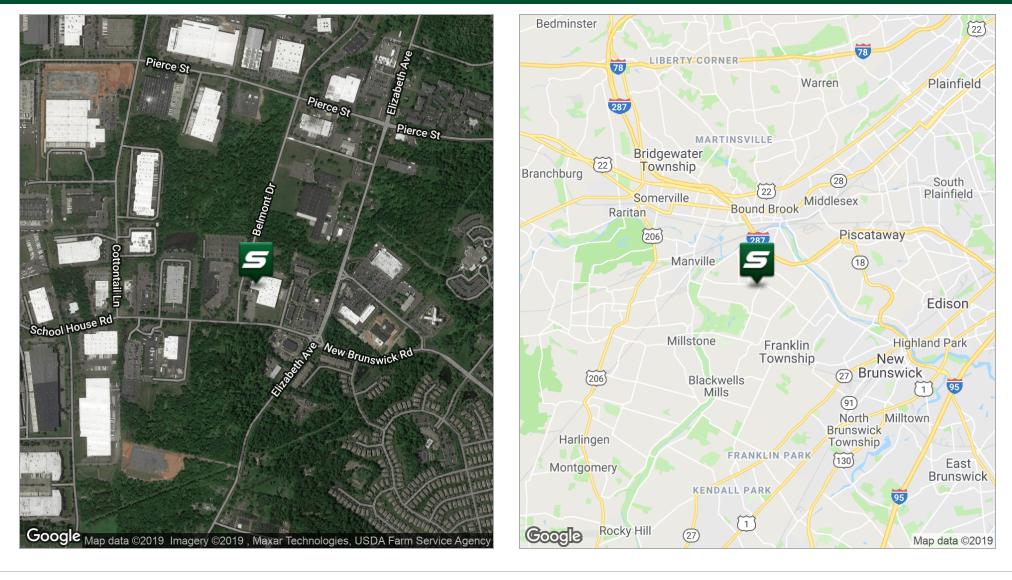

## LOCATION OVERVIEW

Located on Belmont Drive, with easy access to I-287, Highway 22, 28 and 206, and the New Jersey Turnpike.