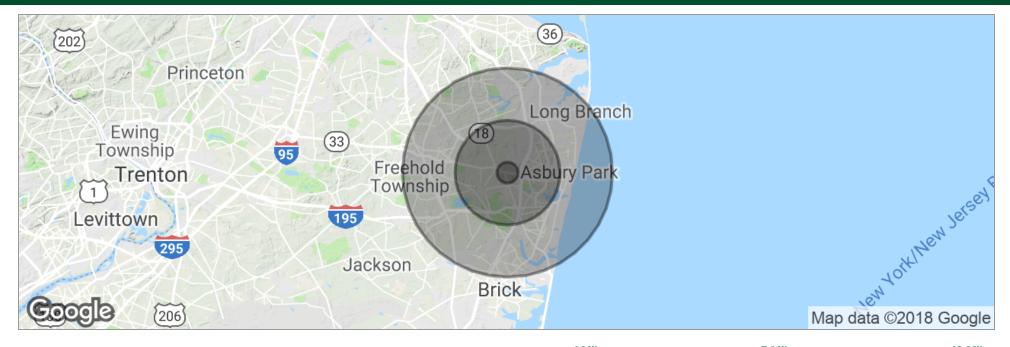

www.sitarcompany.com

1345 Campus Parkway, Former School Space | Wall Township, NJ 07753

|                     | 1 Mile    | 5 Miles   | 10 Miles  |
|---------------------|-----------|-----------|-----------|
| Total Population    | 1,735     | 57,799    | 453,062   |
| Population Density  | 552       | 736       | 1,442     |
| Median Age          | 41.9      | 42.8      | 39.9      |
| Median Age (Male)   | 40.5      | 41.5      | 38.2      |
| Median Age (Female) | 43.0      | 43.5      | 41.0      |
| Total Households    | 657       | 22,498    | 171,417   |
| # of Persons Per HH | 2.6       | 2.6       | 2.6       |
| Average HH Income   | \$94,065  | \$101,951 | \$95,864  |
| Average House Value | \$505,981 | \$405,175 | \$464,044 |