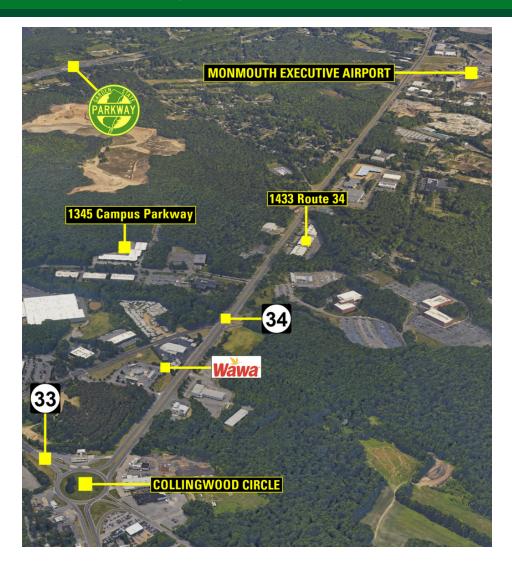

## **PROPERTY SUMMARY**

± 11.600 SF Available SF: \$14.50 SF/yr (NNN) Lease Rate: ± 76,300 SF **Building Size:** Intersection of Highways 33 and 34 **Cross Streets:** 

## **LOCATION OVERVIEW**

Immediate access to Highways 33 and 34 with close proximity to the Routes 18 and 66, I-195, and the Garden State Parkway at Exits 98 and 100A.