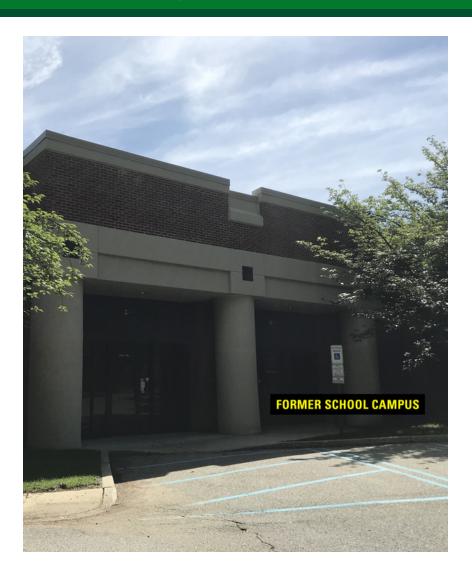

## **PROPERTY OVERVIEW**

Former School Space for Lease in Monmouth Shores Corporate Park

## **PROPERTY HIGHLIGHTS**

- Professional, well-maintained business campus in one of the fastest growing and most desirable counties in New Jersey
- Former school space consists of 11,600 SF
- On-site property management and ownership
- Cafeteria located within campus
- Convenient to hotels, restaurants, banking, and shopping
- Nearby Monmouth Executive Airport
- 22' ceiling height in some areas of the space