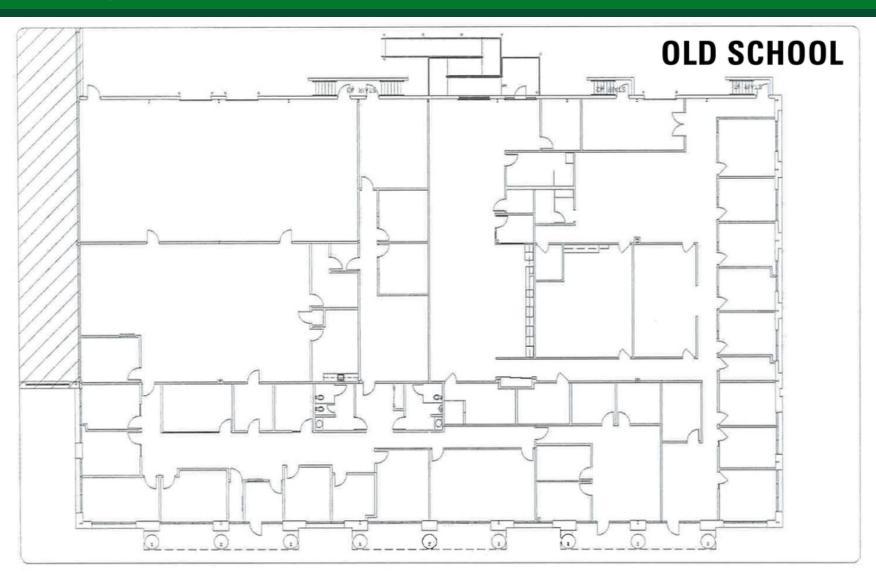

## **PROPERTY OVERVIEW**

Former School Space for Lease in Monmouth Shores Corporate Park

## **PROPERTY HIGHLIGHTS**

- Professional, well-maintained business campus in one of the fastest growing and most desirable counties in New Jersey
- Former school space consists of 11,600 SF
- On-site property management and ownership
- Cafeteria located within campus
- Convenient to hotels, restaurants, banking, and shopping
- Nearby Monmouth Executive Airport
- 22' ceiling height in some areas of the space