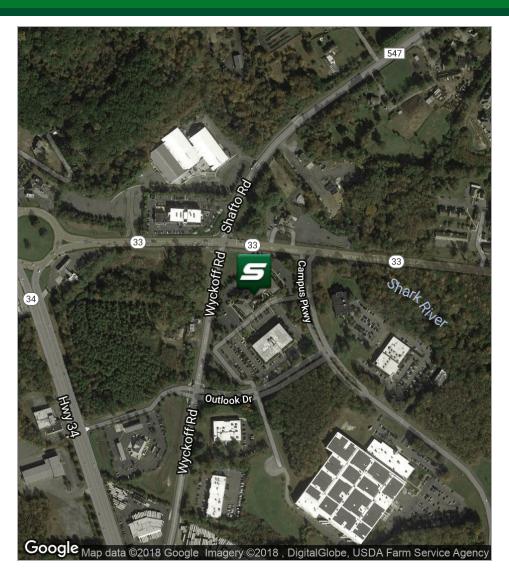

## **LOCATION OVERVIEW**

Immediate access to Highways 33 and 34 with close proximity to the Routes 18 and 66, I-195, and the Garden State Parkway at Exits 98 and 100A.