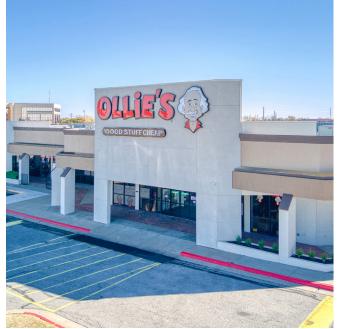

## HIGHLIGHTS

- Traffic Count: 36,818 vehicles per day at 21st & Woodlawn
- Center Anchors: Dollar Tree & Ollie's Bargain Outlet
- Located I mile east of Wichita State University, I mile west of Bradley Fair and Tallgrass Shopping
- Great existing tenant mix

# CENTER PHOTOS Brittany Center

|     | Bldg | Suite        | Tenant                 | Square<br>Feet |
|-----|------|--------------|------------------------|----------------|
|     | 2020 | 220          | Ollie's Bargain Outlet | 29,104         |
|     | 2020 | 325          | State Beauty Supply    | 6,198          |
|     | 2020 | 350          | AVAILABLE              | 2,091          |
|     | 2020 | 360          | AVAILABLE              | 2,112          |
|     | 2020 | 365          | Touba Hair Braiding    | 1,013          |
|     | 2020 | 380          | Vision Care 4 Life     | 1,151          |
|     | 2020 | 390          | Vision Care 4 Life     | 2,187          |
|     | 2020 | 405          | Karar Academy          | 1,224          |
|     | 2020 | 420          | AVAILABLE              | 1,938          |
|     | 2020 | 450          | AVAILABLE              | 1,732          |
|     | 2020 | 460          | Mark Paris The Shoppe  | 1,625          |
|     | 2020 | 470          | Advanced Medical       | I,884          |
|     | 2020 | 550          | AVAILABLE              | 2,897          |
|     | 2020 | 570          | AVAILABLE              | 1,165          |
|     | 2020 | 600          | Flawless University    | 1,745          |
|     | 2020 | 620          | AVAILABLE              | 2,600          |
|     | 2020 | 650          | AVAILABLE              | 795            |
|     | 2020 | 660          | Trieu Chiropractor     | 1,002          |
|     | 2120 | 300          | Empower Martial Arts   | 6,847          |
|     | 2120 | 308          | Empower Martial Arts   | 3,789          |
|     | 2120 | 312          | AVAILABLE              | 2,391          |
|     | 2120 | 314          | AVAILABLE              | 5,079          |
|     | 2120 | 324 &<br>328 | Headshots Bar & Grill  | 6,369          |
|     | 2120 | 333          | AVAILABLE              | 963            |
|     | 2120 | 334          | AVAILABLE              | 2,044          |
|     | 2120 | 352          | AVAILABLE              | 9,009          |
| (   | 2120 | 364          | AVAILABLE              | 1,800          |
|     | 2120 | 370          | Cotton and Wool        | 2,603          |
|     | 2120 | 406          | AVAILABLE              | 1,391          |
| i - | 2120 | 408          | Ethereal Beauty Salon  | 1,147          |
|     | 2120 | 414          | Dollar Tree            | 12,800         |
|     | 2120 | 426          | Genesis Health Club    | 54,326         |
| n   | 2120 | 450          | AVAILABLE              | 3,922          |
|     | 2120 | 455          | AVAILABLE              | 13,280         |
|     | 2120 | 460          | WFM Auctions           | 4,133          |
| (   | 2120 | 470          | AVAILABLE              | 9,992          |