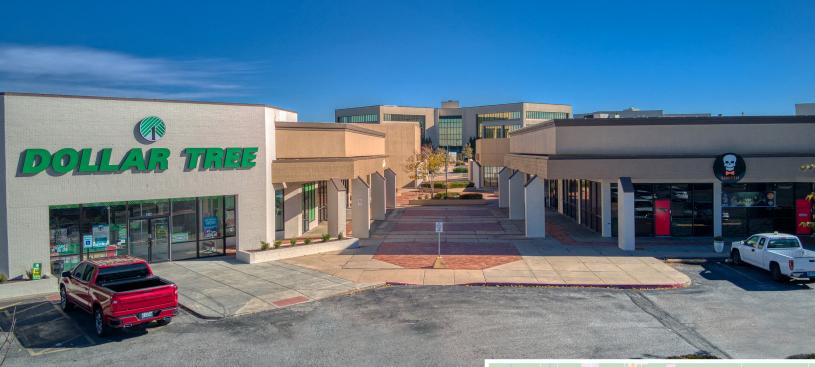

## HIGHLIGHTS

- Traffic Count: 36,818 vehicles per day at 21st & Woodlawn
- Center Anchors: Dollar Tree & Ollie's Bargain Outlet
- Located I mile east of Wichita State University, I mile west of Bradley Fair and Tallgrass Shopping
- Great existing tenant mix

# CENTER PHOTOS Brittany Center

|     | Bldg | Suite        | Tenant                 | Square<br>Feet |
|-----|------|--------------|------------------------|----------------|
|     | 2020 | 220          | Ollie's Bargain Outlet | 29,104         |
|     | 2020 | 325          | State Beauty Supply    | 6,198          |
|     | 2020 | 350          | AVAILABLE              | 2,091          |
|     | 2020 | 360          | AVAILABLE              | 2,112          |
|     | 2020 | 365          | Touba Hair Braiding    | 1,013          |
|     | 2020 | 380          | Vision Care 4 Life     | 1,151          |
|     | 2020 | 390          | Vision Care 4 Life     | 2,187          |
|     | 2020 | 405          | Karar Academy          | 1,224          |
|     | 2020 | 420          | AVAILABLE              | 1,938          |
|     | 2020 | 450          | AVAILABLE              | 1,732          |
|     | 2020 | 460          | Mark Paris The Shoppe  | 1,625          |
|     | 2020 | 470          | Advanced Medical       | I,884          |
|     | 2020 | 550          | AVAILABLE              | 2,897          |
|     | 2020 | 570          | AVAILABLE              | 1,165          |
|     | 2020 | 600          | Flawless University    | 1,745          |
|     | 2020 | 620          | AVAILABLE              | 2,600          |
|     | 2020 | 650          | AVAILABLE              | 795            |
|     | 2020 | 660          | Trieu Chiropractor     | 1,002          |
|     | 2120 | 300          | Empower Martial Arts   | 6,847          |
|     | 2120 | 308          | Empower Martial Arts   | 3,789          |
|     | 2120 | 312          | AVAILABLE              | 2,391          |
|     | 2120 | 314          | AVAILABLE              | 5,079          |
|     | 2120 | 324 &<br>328 | Headshots Bar & Grill  | 6,369          |
|     | 2120 | 333          | AVAILABLE              | 963            |
|     | 2120 | 334          | AVAILABLE              | 2,044          |
|     | 2120 | 352          | AVAILABLE              | 9,009          |
| (   | 2120 | 364          | AVAILABLE              | 1,800          |
|     | 2120 | 370          | Cotton and Wool        | 2,603          |
|     | 2120 | 406          | AVAILABLE              | 1,391          |
| i - | 2120 | 408          | Ethereal Beauty Salon  | 1,147          |
|     | 2120 | 414          | Dollar Tree            | 12,800         |
|     | 2120 | 426          | Genesis Health Club    | 54,326         |
| n   | 2120 | 450          | AVAILABLE              | 3,922          |
|     | 2120 | 455          | AVAILABLE              | 13,280         |
|     | 2120 | 460          | WFM Auctions           | 4,133          |
| (   | 2120 | 470          | AVAILABLE              | 9,992          |