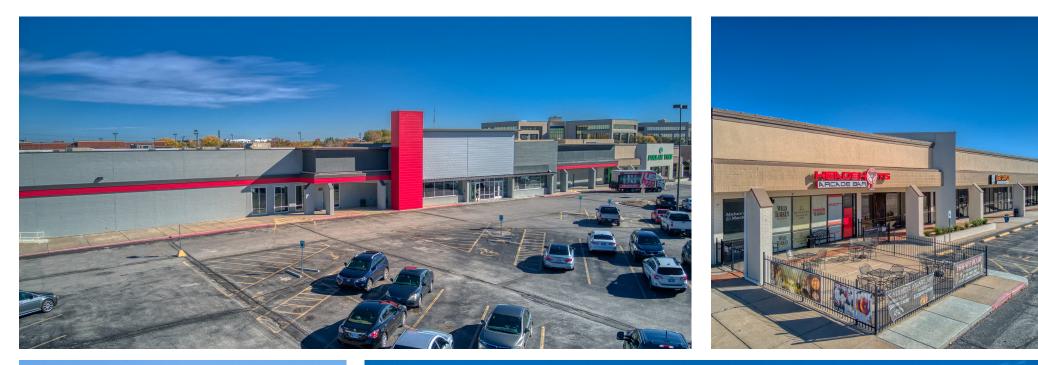

# CENTER PHOTOS Brittany Center

|     | Bldg | Suite        | Tenant                 | Square<br>Feet |
|-----|------|--------------|------------------------|----------------|
|     | 2020 | 220          | Ollie's Bargain Outlet | 29,104         |
|     | 2020 | 325          | State Beauty Supply    | 6,198          |
|     | 2020 | 350          | AVAILABLE              | 2,091          |
|     | 2020 | 360          | AVAILABLE              | 2,112          |
|     | 2020 | 365          | Touba Hair Braiding    | 1,013          |
|     | 2020 | 380          | Vision Care 4 Life     | 1,151          |
|     | 2020 | 390          | Vision Care 4 Life     | 2,187          |
|     | 2020 | 405          | Karar Academy          | 1,224          |
|     | 2020 | 420          | AVAILABLE              | 1,938          |
|     | 2020 | 450          | AVAILABLE              | 1,732          |
|     | 2020 | 460          | Mark Paris The Shoppe  | 1,625          |
|     | 2020 | 470          | Advanced Medical       | I,884          |
|     | 2020 | 550          | AVAILABLE              | 2,897          |
|     | 2020 | 570          | AVAILABLE              | 1,165          |
|     | 2020 | 600          | Flawless University    | 1,745          |
|     | 2020 | 620          | AVAILABLE              | 2,600          |
|     | 2020 | 650          | AVAILABLE              | 795            |
|     | 2020 | 660          | Trieu Chiropractor     | 1,002          |
|     | 2120 | 300          | Empower Martial Arts   | 6,847          |
|     | 2120 | 308          | Empower Martial Arts   | 3,789          |
|     | 2120 | 312          | AVAILABLE              | 2,391          |
|     | 2120 | 314          | AVAILABLE              | 5,079          |
|     | 2120 | 324 &<br>328 | Headshots Bar & Grill  | 6,369          |
|     | 2120 | 333          | AVAILABLE              | 963            |
|     | 2120 | 334          | AVAILABLE              | 2,044          |
|     | 2120 | 352          | AVAILABLE              | 9,009          |
| (   | 2120 | 364          | AVAILABLE              | 1,800          |
|     | 2120 | 370          | Cotton and Wool        | 2,603          |
|     | 2120 | 406          | AVAILABLE              | 1,391          |
| i - | 2120 | 408          | Ethereal Beauty Salon  | 1,147          |
|     | 2120 | 414          | Dollar Tree            | 12,800         |
|     | 2120 | 426          | Genesis Health Club    | 54,326         |
| n   | 2120 | 450          | AVAILABLE              | 3,922          |
|     | 2120 | 455          | AVAILABLE              | 13,280         |
|     | 2120 | 460          | WFM Auctions           | 4,133          |
| (   | 2120 | 470          | AVAILABLE              | 9,992          |