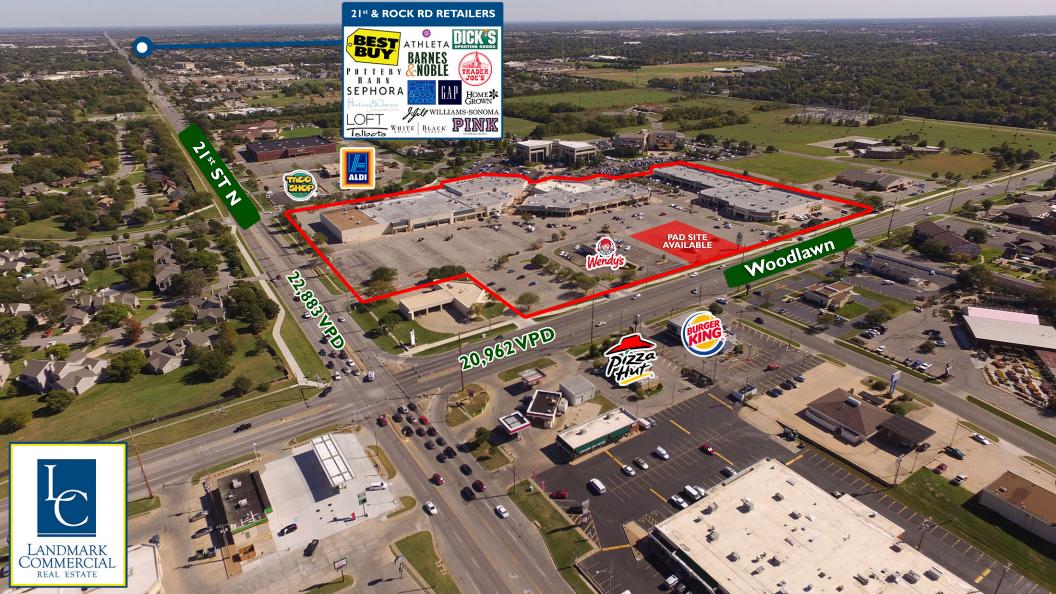

## HIGHLIGHTS

- Traffic Count: 36,818 vehicles per day at 21st & Woodlawn
- Center Anchors: Dollar Tree & Ollie's Bargain Outlet
- Located I mile east of Wichita State University, I mile west of Bradley Fair and Tallgrass Shopping
- Great existing tenant mix