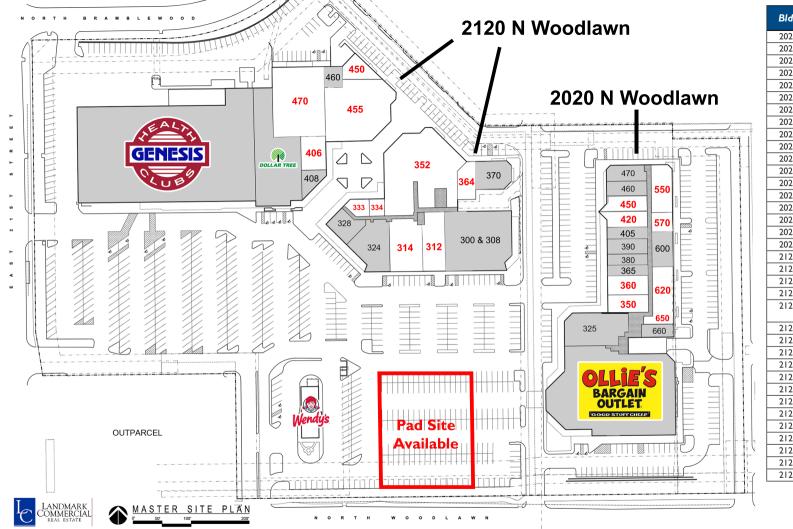

# CENTER PHOTOS Brittany Center

|     | Bldg | Suite        | Tenant                 | Square<br>Feet |
|-----|------|--------------|------------------------|----------------|
|     | 2020 | 220          | Ollie's Bargain Outlet | 29,104         |
|     | 2020 | 325          | State Beauty Supply    | 6,198          |
|     | 2020 | 350          | AVAILABLE              | 2,091          |
|     | 2020 | 360          | AVAILABLE              | 2,112          |
|     | 2020 | 365          | Touba Hair Braiding    | 1,013          |
|     | 2020 | 380          | Vision Care 4 Life     | 1,151          |
|     | 2020 | 390          | Vision Care 4 Life     | 2,187          |
|     | 2020 | 405          | Karar Academy          | 1,224          |
|     | 2020 | 420          | AVAILABLE              | 1,938          |
|     | 2020 | 450          | AVAILABLE              | 1,732          |
|     | 2020 | 460          | Mark Paris The Shoppe  | 1,625          |
|     | 2020 | 470          | Advanced Medical       | I,884          |
|     | 2020 | 550          | AVAILABLE              | 2,897          |
|     | 2020 | 570          | AVAILABLE              | 1,165          |
|     | 2020 | 600          | Flawless University    | 1,745          |
|     | 2020 | 620          | AVAILABLE              | 2,600          |
|     | 2020 | 650          | AVAILABLE              | 795            |
|     | 2020 | 660          | Trieu Chiropractor     | 1,002          |
|     | 2120 | 300          | Empower Martial Arts   | 6,847          |
|     | 2120 | 308          | Empower Martial Arts   | 3,789          |
|     | 2120 | 312          | AVAILABLE              | 2,391          |
|     | 2120 | 314          | AVAILABLE              | 5,079          |
|     | 2120 | 324 &<br>328 | Headshots Bar & Grill  | 6,369          |
|     | 2120 | 333          | AVAILABLE              | 963            |
|     | 2120 | 334          | AVAILABLE              | 2,044          |
|     | 2120 | 352          | AVAILABLE              | 9,009          |
| (   | 2120 | 364          | AVAILABLE              | 1,800          |
|     | 2120 | 370          | Cotton and Wool        | 2,603          |
|     | 2120 | 406          | AVAILABLE              | 1,391          |
| i - | 2120 | 408          | Ethereal Beauty Salon  | 1,147          |
|     | 2120 | 414          | Dollar Tree            | 12,800         |
|     | 2120 | 426          | Genesis Health Club    | 54,326         |
| n   | 2120 | 450          | AVAILABLE              | 3,922          |
|     | 2120 | 455          | AVAILABLE              | 13,280         |
|     | 2120 | 460          | WFM Auctions           | 4,133          |
| (   | 2120 | 470          | AVAILABLE              | 9,992          |