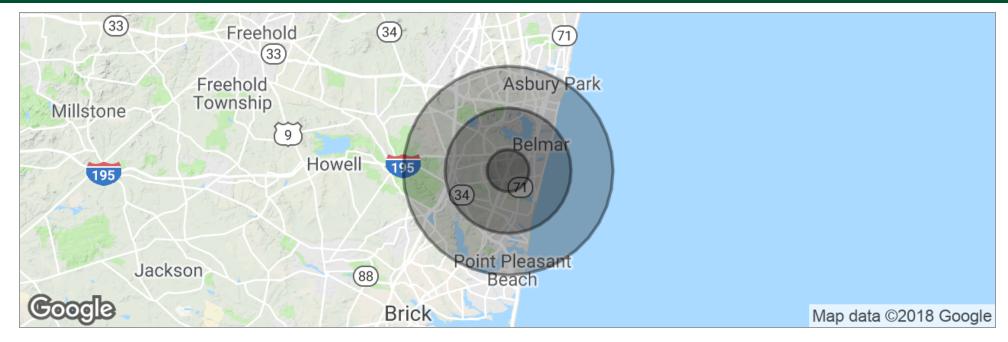

www.sitarcompany.com

1900 Route 35 | Wall Township, NJ 07719

|                     | 1 Mile    | 3 Miles   | 5 Miles   |
|---------------------|-----------|-----------|-----------|
| Total Population    | 7,575     | 53,587    | 130,437   |
| Population Density  | 2,411     | 1,895     | 1,661     |
| Median Age          | 46.1      | 44.8      | 42.5      |
| Median Age (Male)   | 43.8      | 42.6      | 40.0      |
| Median Age (Female) | 47.6      | 46.5      | 44.2      |
| Total Households    | 3,354     | 22,931    | 53,850    |
| # of Persons Per HH | 2.3       | 2.3       | 2.4       |
| Average HH Income   | \$94,427  | \$106,738 | \$92,063  |
| Average House Value | \$437,242 | \$549,917 | \$468,009 |