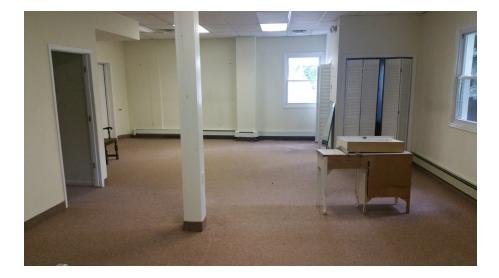

### **PROPERTY SUMMARY**

Available SF:  $\pm 2,000$  SF Lease Rate: \$2,500 per month (NNN) Lot Size:  $\pm 0.1033$  Acres APN Block 151, Lot 1 Building Size:  $\pm 2,000$  SF

Cross Streets: Wall Church and Old Mill Roads

### **PROPERTY OVERVIEW**

Retail-Office Space Available on Route 35 in Wall Township