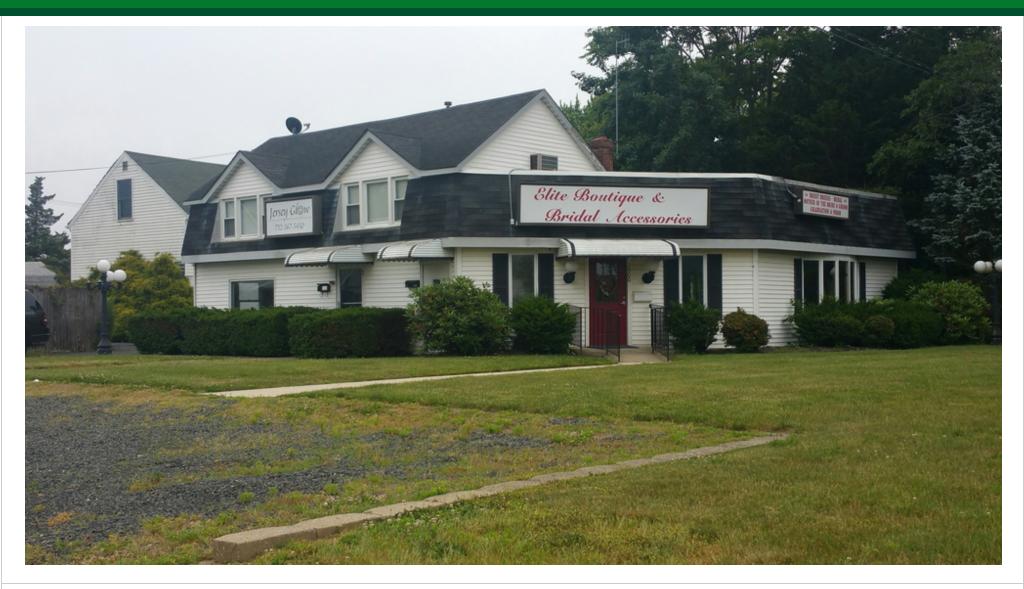

### **PROPERTY OVERVIEW**

Retail-Office Space Available on Route 35 in Wall Township

### **PROPERTY HIGHLIGHTS**

- · High exposure located on Route 35
- Zoned commercial with broad range of uses
- Traffic count 23,791 (2013)
- · Excellent demographics
- Taxes \$4,002.06 (2016)

FOR MORE INFORMATION. PLEASE CONTACT: