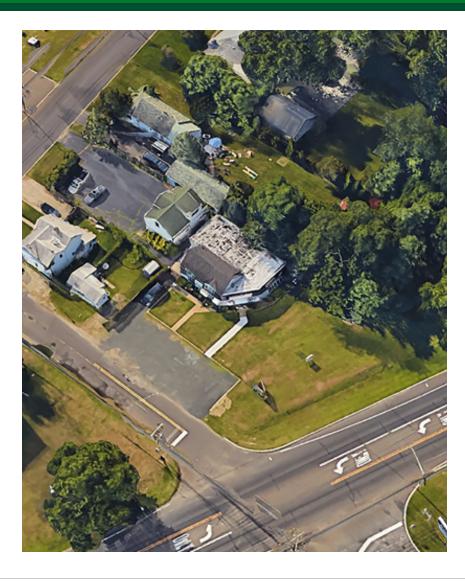

1900 Route 35 | Wall Township, NJ 07719

### **PROPERTY SUMMARY**

Available SF:  $\pm 2,000$  SF Lease Rate: \$2,500 per month (NNN) Lot Size:  $\pm 0.1033$  Acres APN Block 151, Lot 1 Building Size:  $\pm 2,000$  SF

Cross Streets: Wall Church and Old Mill Roads

### **PROPERTY OVERVIEW**

Retail-Office Space Available on Route 35 in Wall Township

## **LOCATION OVERVIEW**

Located on busy Route 35 North with great exposure and easy access to Route 195, Route 18, and the Garden State Parkway.