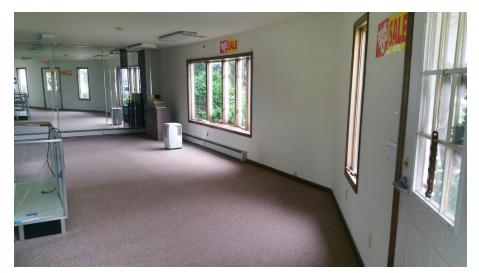

### **PROPERTY SUMMARY**

Available SF:  $\pm 2,000$  SF Lease Rate: \$2,500 per month (NNN) Lot Size:  $\pm 0.1033$  Acres APN Block 151, Lot 1 Building Size:  $\pm 2,000$  SF

Cross Streets: Wall Church and Old Mill Roads

### **PROPERTY OVERVIEW**

Retail-Office Space Available on Route 35 in Wall Township

### **PROPERTY HIGHLIGHTS**

- · High exposure located on Route 35
- Zoned commercial with broad range of uses
- Traffic count 23,791 (2013)
- · Excellent demographics
- Taxes \$4,002.06 (2016)

FOR MORE INFORMATION. PLEASE CONTACT: