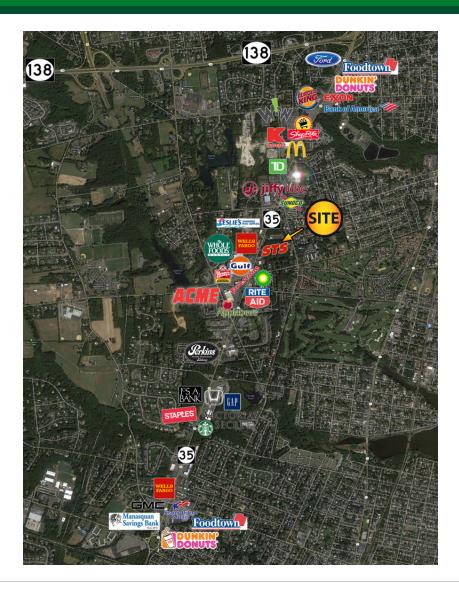

## **LOCATION OVERVIEW**

Located on busy Route 35 North with great exposure and easy access to Route 195, Route 18, and the Garden State Parkway.

### **PROPERTY HIGHLIGHTS**

- · High exposure located on Route 35
- Zoned commercial with broad range of uses
- Traffic count 23,791 (2013)
- · Excellent demographics
- Taxes \$4,002.06 (2016)

FOR MORE INFORMATION. PLEASE CONTACT: