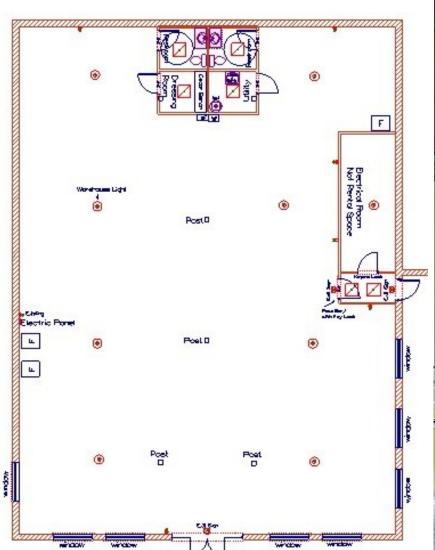

- 4,600 sq ft large open space, end cap unit
- Open floor plan with two restrooms, Dressing room with utility closet
- Offered at \$7.00 per sq ft NN
- Total monthly rent is \$3,462.16, Tenant pays utilities