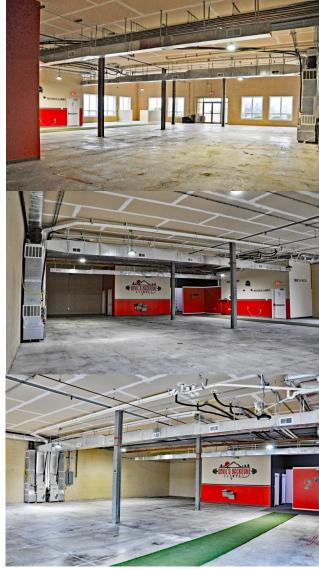

- 4,600 sq ft large open space, end cap unit
- Open floor plan with two restrooms, Dressing room with utility closet
- Offered at \$7.00 per sq ft NN
- Total monthly rent is \$3,462.16, Tenant pays utilities