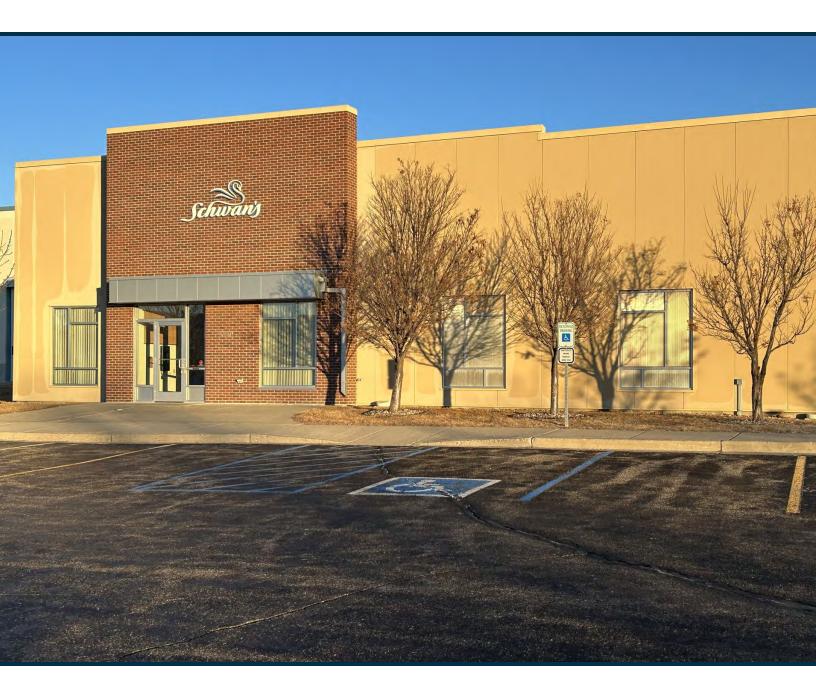

#### PROPERTY OVERVIEW

Flex industrial space situated on a 3.74-acre lot. This versatile property includes a 3,000+ sf freezer space that can be tailored to meet your specific needs. The improved lot, complemented by additional land, offers limitless possibilities for expansion and development. Conveniently located with easy access to I-94 off Exit 161.

#### PROPERTY HIGHLIGHTS

- (2) Offices, (1) Break Area, (2) ADA Restrooms
- (2) 12'x12' & (1) 10'x14' OH Doors
- (1) Non-traditional Dock
- Open Warehouse Space
- 16' Sidewall
- · Exterior power outlet parking
- Taxes (2023): \$23,335.12
- Specials: \$11,875.90 / Specials Balance \$50,963.84

#### OFFERING SUMMARY

| Sale Price:    | \$2,100,000         |
|----------------|---------------------|
| Building Size: | 7,289 SF            |
| Lot Size:      | 3.74 Acres          |
| Year Built:    | 2006                |
| Zoning:        | MA                  |
| PID#:          | 0905-001-001        |
| Market:        | Bismarck ND         |
| Submarket:     | North East Bismarck |
|                |                     |