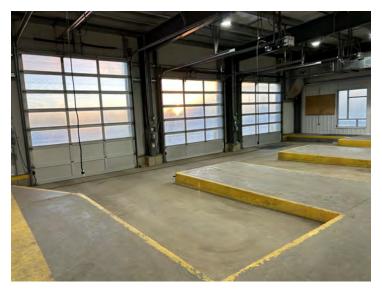

## **ADDITIONAL PHOTOS**

3 | 3500 MIRIAM AVE BISMARCK, ND 58501

#### PROPERTY HIGHLIGHTS

- (2) Offices, (1) Break Area, (2) ADA Restrooms
- (2) 12'x12' & (1) 10'x14' OH Doors
- (1) Non-traditional Dock
- Open Warehouse Space
- 16' Sidewall
- · Exterior power outlet parking
- Taxes (2023): \$23,335.12
- Specials: \$11,875.90 / Specials Balance \$50,963.84