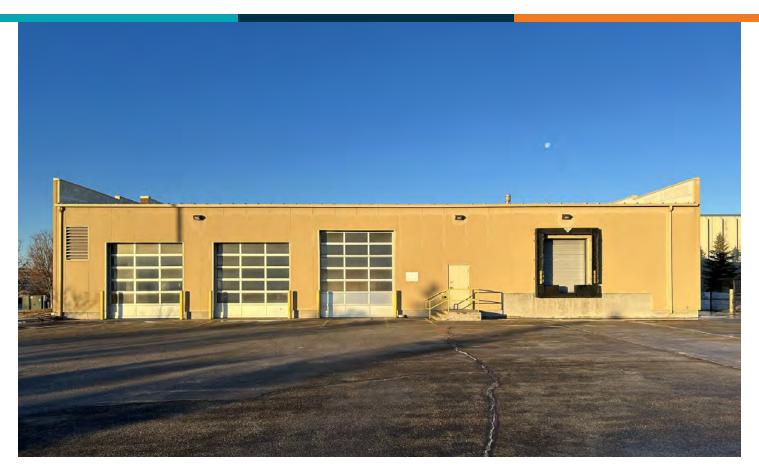

#### PROPERTY HIGHLIGHTS

- (2) Offices, (1) Break Area, (2) ADA Restrooms
- (2) 12'x12' & (1) 10'x14' OH Doors
- (1) Non-traditional Dock
- Open Warehouse Space
- 16' Sidewall
- · Exterior power outlet parking
- Taxes (2023): \$23,335.12
- Specials: \$11,875.90 / Specials Balance \$50,963.84

## **ADDITIONAL PHOTOS**

3 | 3500 MIRIAM AVE BISMARCK, ND 58501