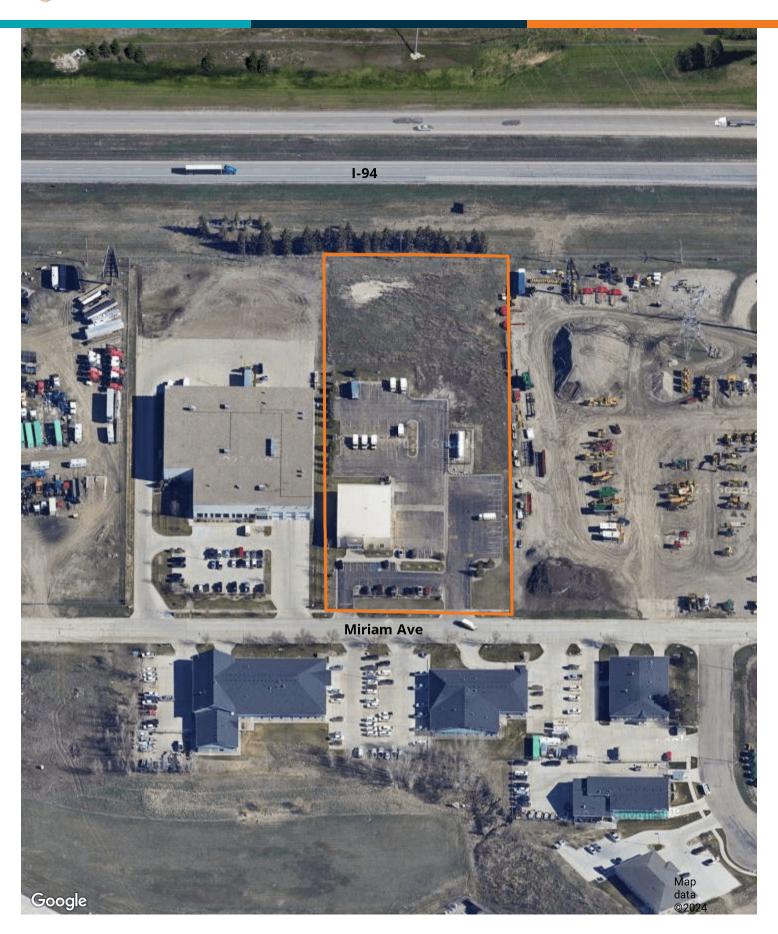

) 12'x12' & (1) 10'x14' OH Doors
- (1) Non-traditional Dock
- Open Warehouse Space
- 16' Sidewall
- · Exterior power outlet parking
- Taxes (2023): \$23,335.12
- Specials: \$11,875.90 / Specials Balance \$50,963.84

#### OFFERING SUMMARY

| Sale Price:    | \$2,100,000         |
|----------------|---------------------|
| Building Size: | 7,289 SF            |
| Lot Size:      | 3.74 Acres          |
| Year Built:    | 2006                |
| Zoning:        | MA                  |
| PID#:          | 0905-001-001        |
| Market:        | Bismarck ND         |
| Submarket:     | North East Bismarck |
|                |                     |

2 | 3500 MIRIAM AVE BISMARCK, ND 58501



## **ADDITIONAL PHOTOS**













3 | 3500 MIRIAM AVE BISMARCK, ND 58501









## **SITE OVERVIEW**





### **SURROUNDING AREA**



6 | 3500 MIRIAM AVE BISMARCK, ND 58501



# BUILDING RELATIONSHIPS. BUILDING THE COMMUNITY. TM



### **KYLE HOLWAGNER, CCIM, SIOR**

Partner | Broker Associate 701.400.5373 kyle@thecragroup.com



#### KRISTYN STECKLER, COMMERCIAL REALTOR®

Partner | Broker 701.527.0138 kristyn@thecragroup.com







@THECRAGROUP

Although information has been obtained from sources deemed reliable, neither Owner nor CRA makes any guarantees, warranties, or representations, express or implied, as to the completeness or accuracy as to the information contained herein. You should conduct a careful, independent investigation of the property and verify all information. Any reliance on this information is solely at your own risk. The Property may be withdrawn without notice. Neit