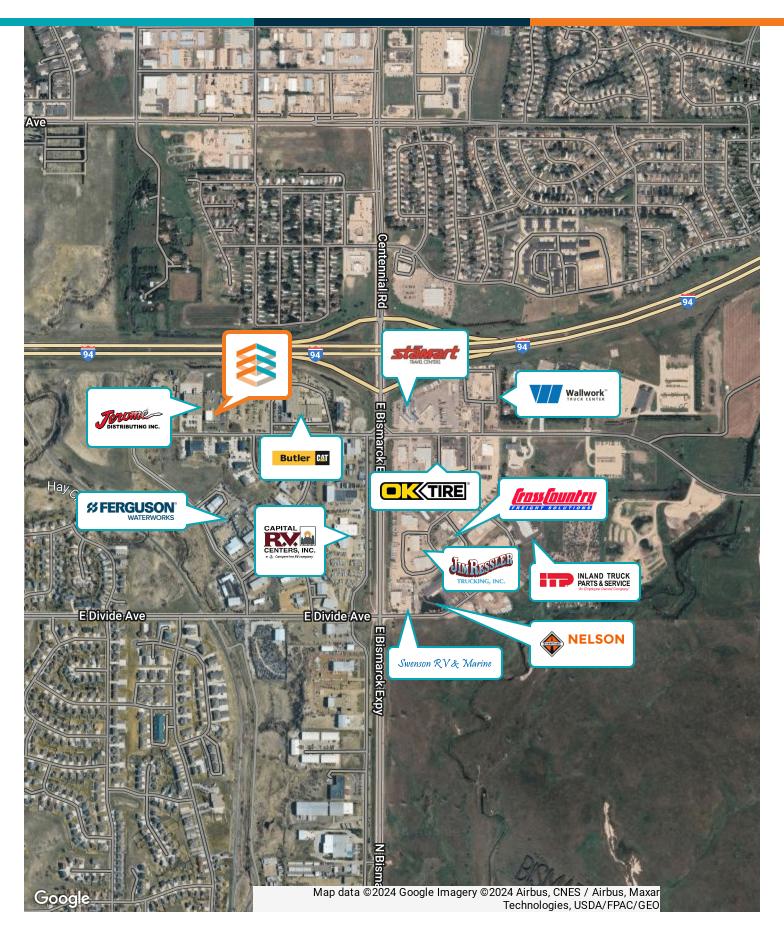

rs
- (1) Non-traditional Dock
- Open Warehouse Space
- 16' Sidewall
- · Exterior power outlet parking
- Taxes (2023): \$23,335.12
- Specials: \$11,875.90 / Specials Balance \$50,963.84

#### OFFERING SUMMARY

| Sale Price:    | \$2,100,000         |
|----------------|---------------------|
| Building Size: | 7,289 SF            |
| Lot Size:      | 3.74 Acres          |
| Year Built:    | 2006                |
| Zoning:        | MA                  |
| PID#:          | 0905-001-001        |
| Market:        | Bismarck ND         |
| Submarket:     | North East Bismarck |
|                |                     |

2 | 3500 MIRIAM AVE BISMARCK, ND 58501



## **ADDITIONAL PHOTOS**













3 | 3500 MIRIAM AVE BISMARCK, ND 58501









## **SITE OVERVIEW**





### **SURROUNDING AREA**



6 | 3500 MIRIAM AVE BISMARCK, ND 58501



# BUILDING RELATIONSHIPS. BUILDING THE COMMUNITY. TM



### **KYLE HOLWAGNER, CCIM, SIOR**

Partner | Broker Associate 701.400.5373 kyle@thecragroup.com



#### KRISTYN STECKLER, COMMERCIAL REALTOR®

Partner | Broker 701.527.0138 kristyn@thecragroup.com







@THECRAGROUP

Although information has been obtained from sources deemed reliable, neither Owner nor CRA makes any guarantees, warranties, or representations, express or implied, as to the completeness or accuracy as to the information contained herein. You should conduct a careful, independent investigation of the property and verify all information. Any reliance on this information is solely at your own risk. The Property may be withdrawn without notice. Neither Owner nor CRA accepts any