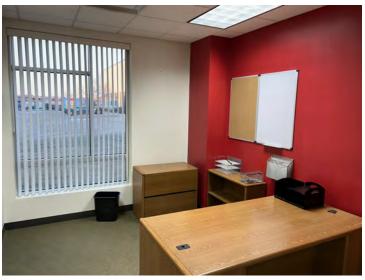

## **ADDITIONAL PHOTOS**

3 | 3500 MIRIAM AVE BISMARCK, ND 58501

#### PROPERTY HIGHLIGHTS

- (2) Offices, (1) Break Area, (2) ADA Restrooms
- (2) 12'x12' & (1) 10'x14' OH Doors
- (1) Non-traditional Dock
- Open Warehouse Space
- 16' Sidewall
- · Exterior power outlet parking
- Taxes (2023): \$23,335.12
- Specials: \$11,875.90 / Specials Balance \$50,963.84