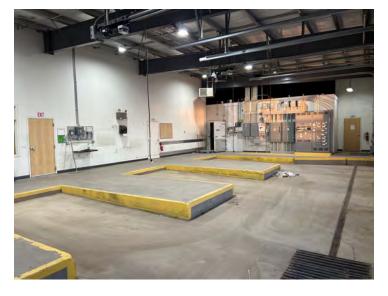

## **ADDITIONAL PHOTOS**

3 | 3500 MIRIAM AVE BISMARCK, ND 58501

#### PROPERTY HIGHLIGHTS

- (2) Offices, (1) Break Area, (2) ADA Restrooms
- (2) 12'x12' & (1) 10'x14' OH Doors
- (1) Non-traditional Dock
- Open Warehouse Space
- 16' Sidewall
- · Exterior power outlet parking
- Taxes (2023): \$23,335.12
- Specials: \$11,875.90 / Specials Balance \$50,963.84