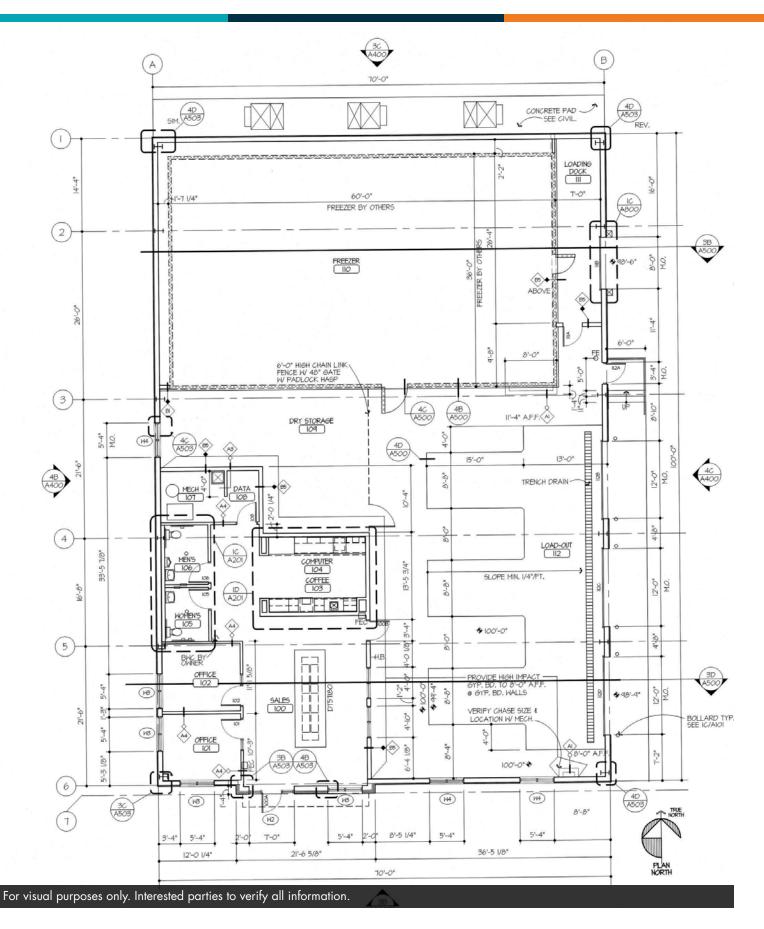

#### PROPERTY HIGHLIGHTS

- (2) Offices, (1) Break Area, (2) ADA Restrooms
- (2) 12'x12' & (1) 10'x14' OH Doors
- (1) Non-traditional Dock
- Open Warehouse Space
- 16' Sidewall
- · Exterior power outlet parking
- Taxes (2023): \$23,335.12
- Specials: \$11,875.90 / Specials Balance \$50,963.84

#### OFFERING SUMMARY

| Sale Price:    | \$2,100,000         |
|----------------|---------------------|
| Building Size: | 7,289 SF            |
| Lot Size:      | 3.74 Acres          |
| Year Built:    | 2006                |
| Zoning:        | MA                  |
| PID#:          | 0905-001-001        |
| Market:        | Bismarck ND         |
| Submarket:     | North East Bismarck |
|                |                     |