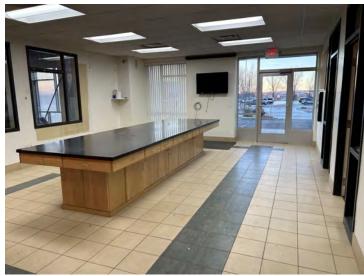

## **ADDITIONAL PHOTOS**

3 | 3500 MIRIAM AVE BISMARCK, ND 58501

#### PROPERTY HIGHLIGHTS

- (2) Offices, (1) Break Area, (2) ADA Restrooms
- (2) 12'x12' & (1) 10'x14' OH Doors
- (1) Non-traditional Dock
- Open Warehouse Space
- 16' Sidewall
- · Exterior power outlet parking
- Taxes (2023): \$23,335.12
- Specials: \$11,875.90 / Specials Balance \$50,963.84