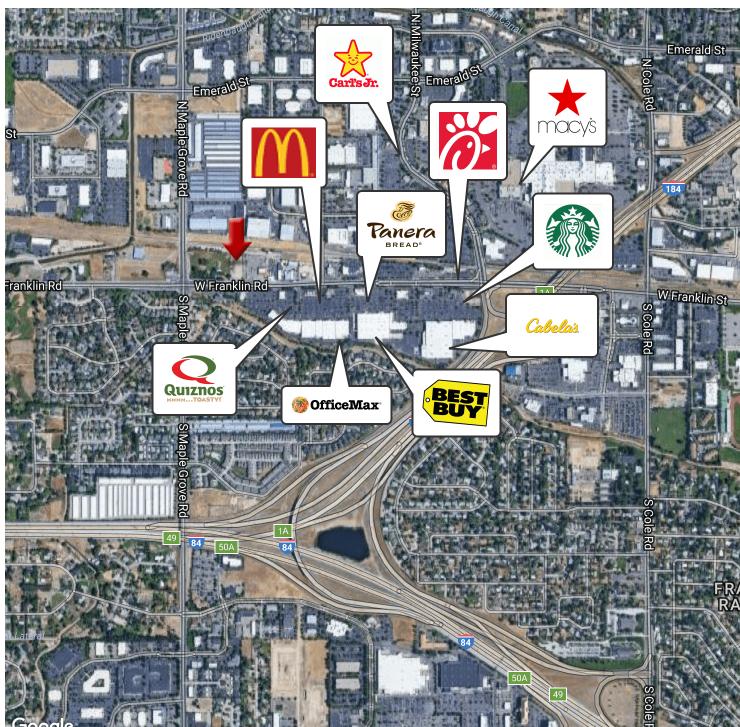

## **PROPERTY OVERVIEW**

Shadow anchored by Cabela's, OfficeMax, and Best Buy. 30 seconds access to freeway. Close Proximity to Chic-fil-a, Wendy's, Panera Bread, Smash Burger and Starbucks. Property solves all locational requisites for your new location. On Market just in time for Christmas. Give your corporation a real gift this year!

## **PROPERTY OVERVIEW**

Shadow anchored by Cabela's, OfficeMax, and Best Buy. 30 seconds access to freeway. Close Proximity to Chic-fil-a, Taco Bell, Panera Bread, Smash Burger and Starbucks. Property solves all locational requisites for your new location. On Market just in time for Christmas. Give your corporation a real gift this year!

#### LOCATION OVERVIEW

Boise is Idaho's capitol and largest city. It is situated in ADA County and, according to the US Census Bureau (2016), ADA has a growing population of 444,028. Boise is referred to as The City of Trees for good reason as there are hundreds of species represented here in our robust high desert climate. Mild winters with warm summers make Boise a destination for folks all over the world. This location up for sale is currently being underused as a gravel/aggregate business for the owner. That said, the potential for any established retail chain to plug in to a prime area with higher traffic counts can't be understated. It is anchored within a 1/ 4 mile of Cabela's and Best Buy, thus this makes this street segment a regional destination. Additionally, the access to the interstate at the "Y" (intersection of 184 and 84) provides ease of access to all those seeking to make a quick entrance and exit. Location will allow for truck deliveries that may lessen F.O.B. costs as proximity to many other retailers can share shipping expenses.