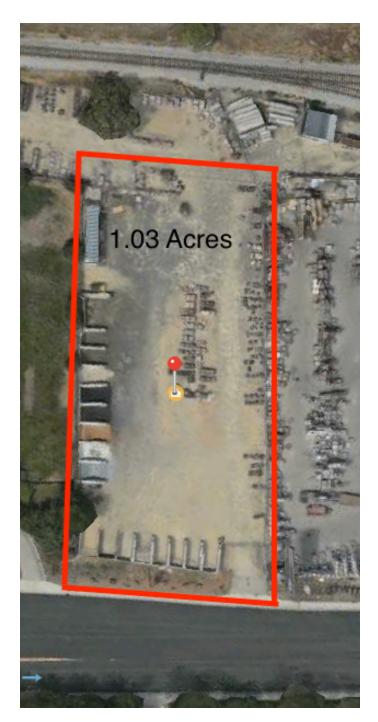

# **INDUSTRIAL / COMMERCIAL FOR SALE**

8852 W Franklin Rd., Boise, ID 83709

| SALE PRICE:     | \$530,000                    |
|-----------------|------------------------------|
| PRICE PER ACRE: | \$514,563                    |
| LOT SIZE:       | 1.03 Acres                   |
| ZONING:         | M-1D                         |
| CROSS STREETS:  | Franklin Rd. And Maple Grove |