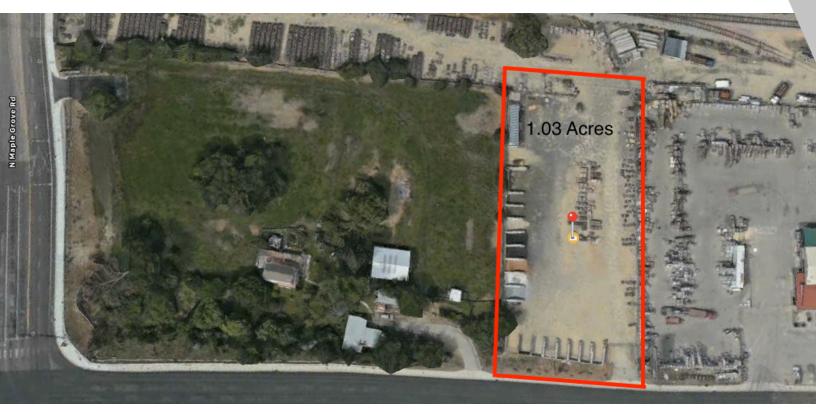

# **INDUSTRIAL / COMMERCIAL FOR SALE**

8852 W Franklin Rd., Boise, ID 83709

| SALE PRICE:     | \$530,000                    |
|-----------------|------------------------------|
| PRICE PER ACRE: | \$514,563                    |
| LOT SIZE:       | 1.03 Acres                   |
| ZONING:         | M-1D                         |
| CROSS STREETS:  | Franklin Rd. And Maple Grove |

#### HIGHLIGHTS:

- Prime Retail-
- Excellent Freeway Access
- Approx. 153ft street frontage
- Traffic counts at 34,000+ Vehicle per day

KW COMMERCIAL 1065 S. Allante Place Boise, ID 83709