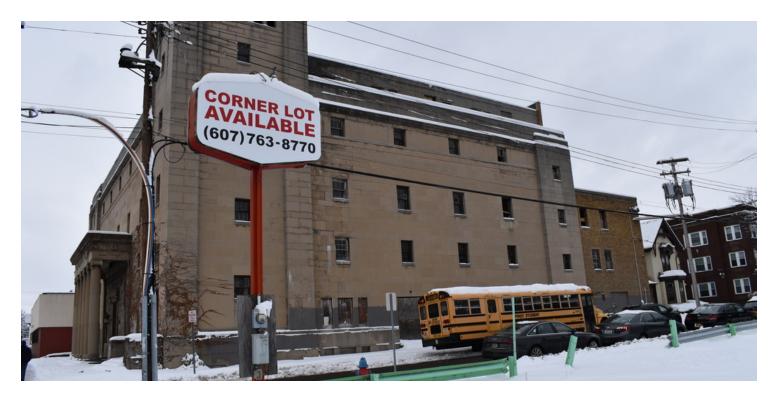

MASONIC TEMPLE // 60/64 MAIN STREET, BINGHAMTON, NY 13905

## OFFICE BUILDING FOR LEASE

| OFFERING SUMMARY |                       | PROPERTY OVERVIEW                                                                                                   |  |  |  |  |
|------------------|-----------------------|---------------------------------------------------------------------------------------------------------------------|--|--|--|--|
| Available SF:    | 2,500 - 31,000 SF     | Great Location.<br>Up to 31,000 SF available for office space.<br>Tenant can do improvements or will build to suit. |  |  |  |  |
| Lease Rate:      | \$10.00 SF/yr (Gross) | Great location. Walking distance to Downtown Binghamton.<br>Average Daily Traffic Count 16,597                      |  |  |  |  |
|                  | 0.70 4                | PROPERTY HIGHLIGHTS                                                                                                 |  |  |  |  |
| Lot Size:        | 0.78 Acres            | • Up to 31,000 SF.                                                                                                  |  |  |  |  |
|                  | 60,379 SF             | <ul> <li>Tenant can do improvements or will build to suit.</li> </ul>                                               |  |  |  |  |
| Building Size:   |                       | • Great location. Walking distance to Downtown Binghamton.                                                          |  |  |  |  |
|                  |                       | • Average Daily Traffic Count 16,597                                                                                |  |  |  |  |
| Zoning:          | Commercial            |                                                                                                                     |  |  |  |  |
|                  |                       |                                                                                                                     |  |  |  |  |
| Market:          | Binghamton Office     |                                                                                                                     |  |  |  |  |
|                  |                       |                                                                                                                     |  |  |  |  |
| Submarket:       | Binghamton Housing    |                                                                                                                     |  |  |  |  |
|                  | 3                     |                                                                                                                     |  |  |  |  |
|                  |                       |                                                                                                                     |  |  |  |  |