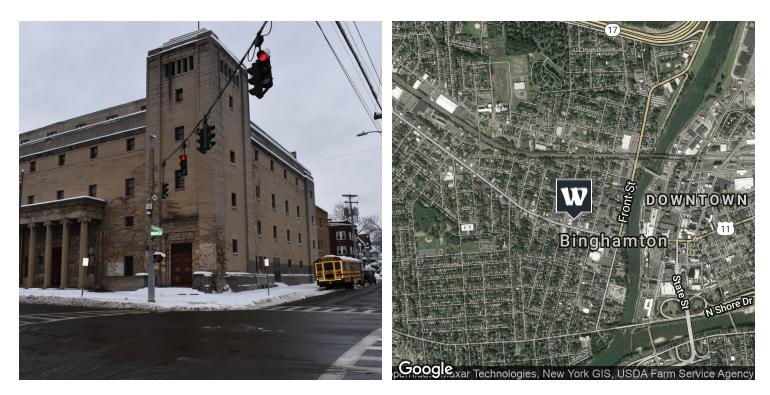

MASONIC TEMPLE // 60/64 MAIN STREET, BINGHAMTON, NY 13905

## OFFICE BUILDING FOR LEASE

| OFFERING SUMMARY |                       | PROPERTY OVERVIEW                                                                                                   |  |  |  |  |
|------------------|-----------------------|---------------------------------------------------------------------------------------------------------------------|--|--|--|--|
| Available SF:    | 2,500 - 31,000 SF     | Great Location.<br>Up to 31,000 SF available for office space.<br>Tenant can do improvements or will build to suit. |  |  |  |  |
| Lease Rate:      | \$10.00 SF/yr (Gross) | Great location. Walking distance to Downtown Binghamton.<br>Average Daily Traffic Count 16,597                      |  |  |  |  |
|                  | 0.70 4                | PROPERTY HIGHLIGHTS                                                                                                 |  |  |  |  |
| Lot Size:        | 0.78 Acres            | • Up to 31,000 SF.                                                                                                  |  |  |  |  |
|                  | 60,379 SF             | <ul> <li>Tenant can do improvements or will build to suit.</li> </ul>                                               |  |  |  |  |
| Building Size:   |                       | • Great location. Walking distance to Downtown Binghamton.                                                          |  |  |  |  |
|                  |                       | • Average Daily Traffic Count 16,597                                                                                |  |  |  |  |
| Zoning:          | Commercial            |                                                                                                                     |  |  |  |  |
|                  |                       |                                                                                                                     |  |  |  |  |
| Market:          | Binghamton Office     |                                                                                                                     |  |  |  |  |
|                  |                       |                                                                                                                     |  |  |  |  |
| Submarket:       | Binghamton Housing    |                                                                                                                     |  |  |  |  |
|                  | 3                     |                                                                                                                     |  |  |  |  |
|                  |                       |                                                                                                                     |  |  |  |  |