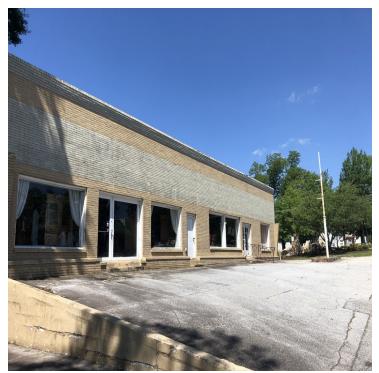

## **PROPERTY OVERVIEW**

Located in downtown Conyers -1 Acre possible redevelopment or adaptive reuse site. 11,500 SF Building zoned for Mixed Use. Great Retail or light industrial site.

## **PROPERTY HIGHLIGHTS**

- Downtown Conyers
- 11,500 SF Building
- · Zoned for Mixed Use.
- 16-18' ceilings
- Great Retail or light industrial site.
- Redevelopment potential
- Adaptive re-use potential