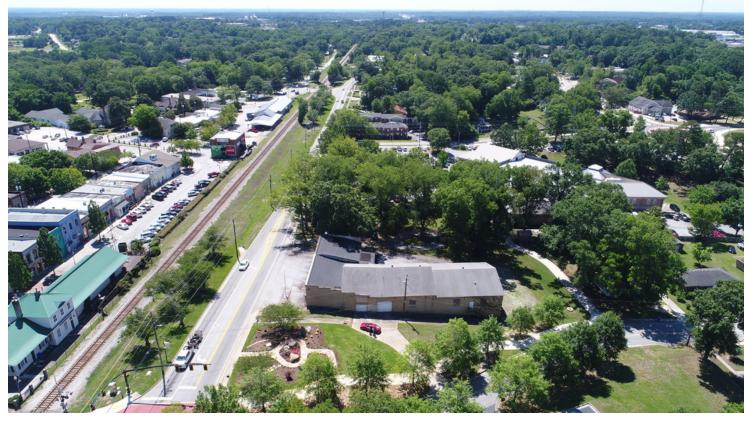

## **PROPERTY OVERVIEW**

Located in downtown Conyers -1 Acre possible redevelopment or adaptive reuse site. 11,500 SF Building zoned for Mixed Use. Great Retail or light industrial site.

## **PROPERTY HIGHLIGHTS**

- Downtown Conyers
- 11,500 SF Building
- · Zoned for Mixed Use.
- 16-18' ceilings
- Great Retail or light industrial site.
- Redevelopment potential
- Adaptive re-use potential