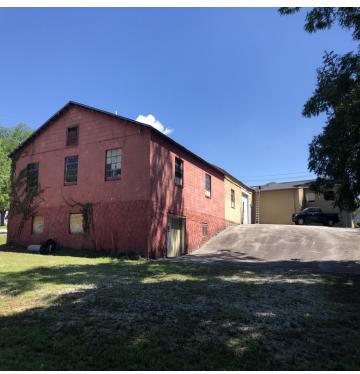

## **PROPERTY OVERVIEW**

Located in downtown Conyers -1 Acre possible redevelopment or adaptive reuse site. 11,500 SF Building zoned for Mixed Use. Great Retail or light industrial site.

## **PROPERTY HIGHLIGHTS**

- Downtown Conyers
- 11,500 SF Building
- · Zoned for Mixed Use.
- 16-18' ceilings
- Great Retail or light industrial site.
- Redevelopment potential
- Adaptive re-use potential