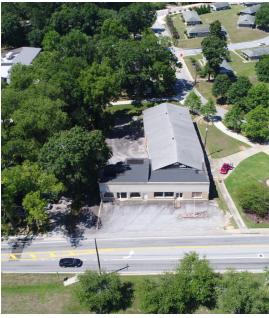

## **PROPERTY OVERVIEW**

Located in downtown Conyers -1 Acre possible redevelopment or adaptive reuse site. 11,500 SF Building zoned for Mixed Use. Great Retail or light industrial site.

## **PROPERTY HIGHLIGHTS**

- Downtown Conyers
- 11,500 SF Building
- · Zoned for Mixed Use.
- 16-18' ceilings
- Great Retail or light industrial site.
- Redevelopment potential
- Adaptive re-use potential