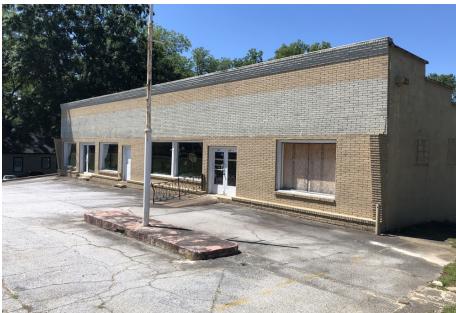

## **PROPERTY OVERVIEW**

Located in downtown Conyers -1 Acre possible redevelopment or adaptive reuse site. 11,500 SF Building zoned for Mixed Use. Great Retail or light industrial site.

## **PROPERTY HIGHLIGHTS**

- Downtown Conyers
- 11,500 SF Building
- · Zoned for Mixed Use.
- 16-18' ceilings
- Great Retail or light industrial site.
- Redevelopment potential
- Adaptive re-use potential