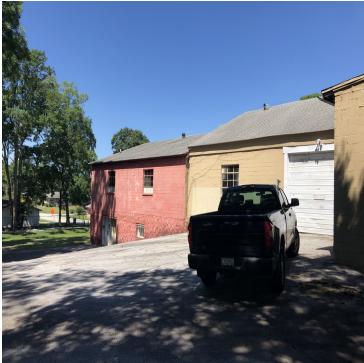

## **PROPERTY OVERVIEW**

Located in downtown Conyers -1 Acre possible redevelopment or adaptive reuse site. 11,500 SF Building zoned for Mixed Use. Great Retail or light industrial site.

## **PROPERTY HIGHLIGHTS**

- Downtown Conyers
- 11,500 SF Building
- · Zoned for Mixed Use.
- 16-18' ceilings
- Great Retail or light industrial site.
- Redevelopment potential
- Adaptive re-use potential