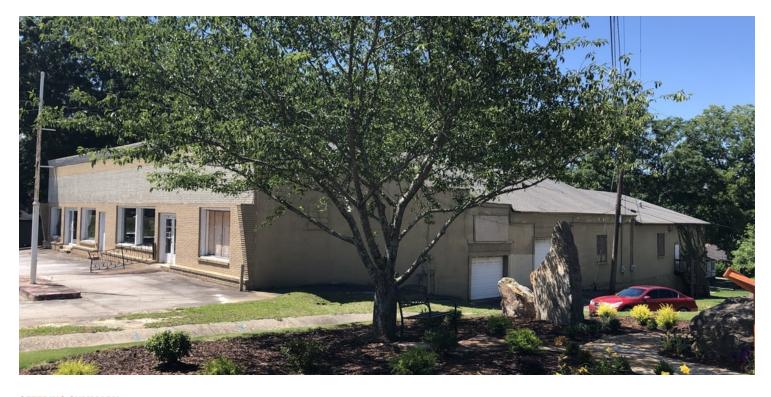

## **PROPERTY OVERVIEW**

Located in downtown Conyers -1 Acre possible redevelopment or adaptive reuse site. 11,500 SF Building zoned for Mixed Use. Great Retail or light industrial site.

## **PROPERTY HIGHLIGHTS**

- Downtown Conyers
- 11,500 SF Building
- · Zoned for Mixed Use.
- 16-18' ceilings
- Great Retail or light industrial site.
- Redevelopment potential
- Adaptive re-use potential