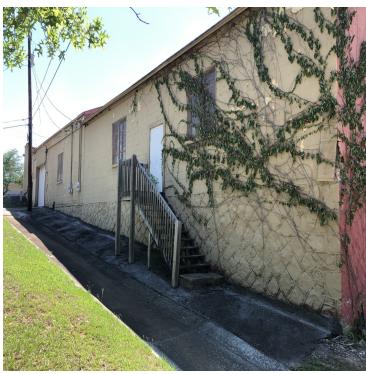

## **PROPERTY OVERVIEW**

Located in downtown Conyers -1 Acre possible redevelopment or adaptive reuse site. 11,500 SF Building zoned for Mixed Use. Great Retail or light industrial site.

## **PROPERTY HIGHLIGHTS**

- Downtown Conyers
- 11,500 SF Building
- · Zoned for Mixed Use.
- 16-18' ceilings
- Great Retail or light industrial site.
- Redevelopment potential
- Adaptive re-use potential