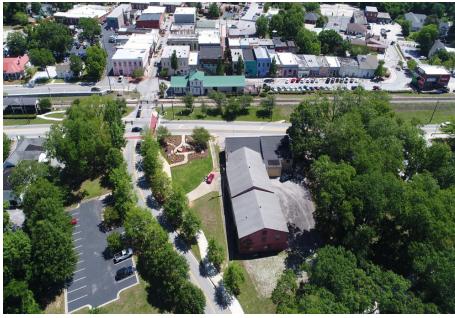

## **PROPERTY OVERVIEW**

Located in downtown Conyers -1 Acre possible redevelopment or adaptive reuse site. 11,500 SF Building zoned for Mixed Use. Great Retail or light industrial site.

## **PROPERTY HIGHLIGHTS**

- Downtown Conyers
- 11,500 SF Building
- · Zoned for Mixed Use.
- 16-18' ceilings
- Great Retail or light industrial site.
- Redevelopment potential
- Adaptive re-use potential