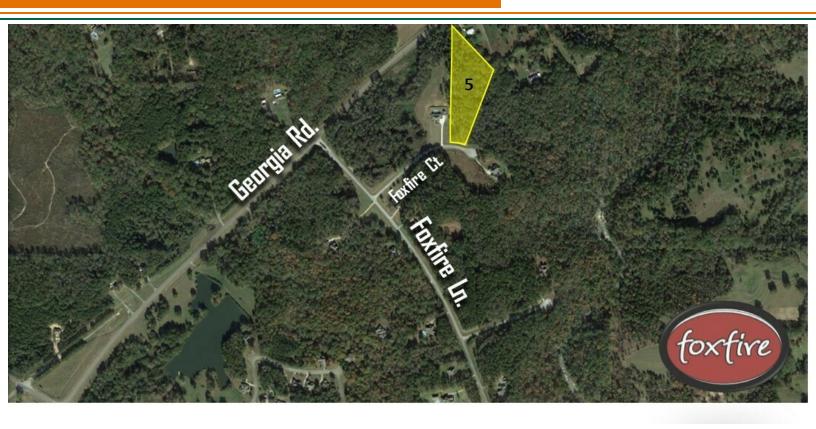

#### **PROPERTY OVERVIEW**

Lot 5 is a gorgeous 5.1 acre lot in the Foxfire Subdivision along Highway 170 just outside Wetumpka city limits. One of the last remaining residential lots available in the Foxfire Subdivision. Located in the Eclectic school district, 20 minutes from Lake Martin, 29 minutes from Wind Creek State Park. Plenty of privacy. For more information or to make an offer contact Kimberly Johnson at 334-439-8564.

#### PROPERTY HIGHLIGHTS

- Large Private Residential Lot
- Eclectic School District
- 20 Minute Drive to Lake Martin
- 30 Minute Drive to Windcreek State Park
- 30 Minutes to Downtown Montgomery