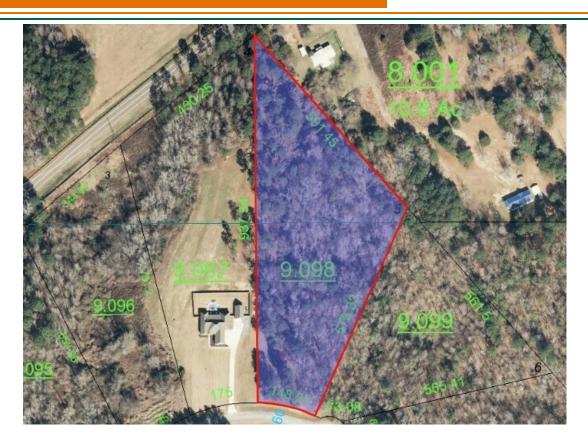

## **LAND LOTS**

#OF LOTS 1 | TOTAL LOT SIZE 5.1 ACRES | TOTAL LOT PRICE \$60,000 | BEST USE -

| STATUS    | LOT# | APN              | SUB-TYPE    | SIZE      | PRICE    |
|-----------|------|------------------|-------------|-----------|----------|
| Available | 5    | 1104190000009098 | Residential | 5.1 Acres | \$60,000 |