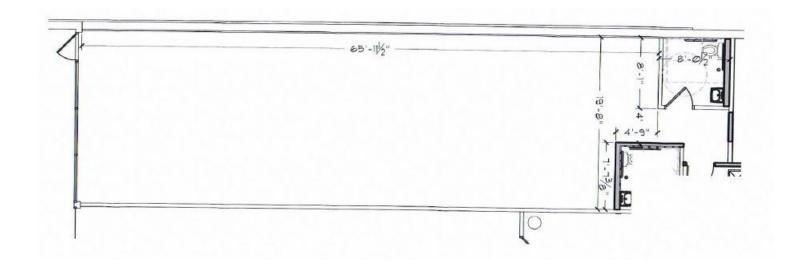

### **OFFERING SUMMARY**

| AVAILABLE SF:  | 1,506 SF   |
|----------------|------------|
| LEASE RATE:    | Negotiable |
| LOT SIZE:      | 3.39 Acres |
| YEAR BUILT:    | 1956       |
| BUILDING SIZE: | 35,949 SF  |

# SOUTHPORT SHOPPING CENTER

**NEGOTIABLE** 1,506 SF **TOTAL SPACE: LEASE RATE:** 

**LEASE TYPE:** NNN **LEASE TERM:** Sub-Lease

| SPACE     | SPACE USE            | LEASE RATE | LEASE TYPE | SIZE (SF) | TERM      | COMMENTS           |
|-----------|----------------------|------------|------------|-----------|-----------|--------------------|
| Suite 550 | Dance/Fitness/Retail | Negotiable | NNN        | 1,506 SF  | Sub-Lease | Matures 06/30/2019 |