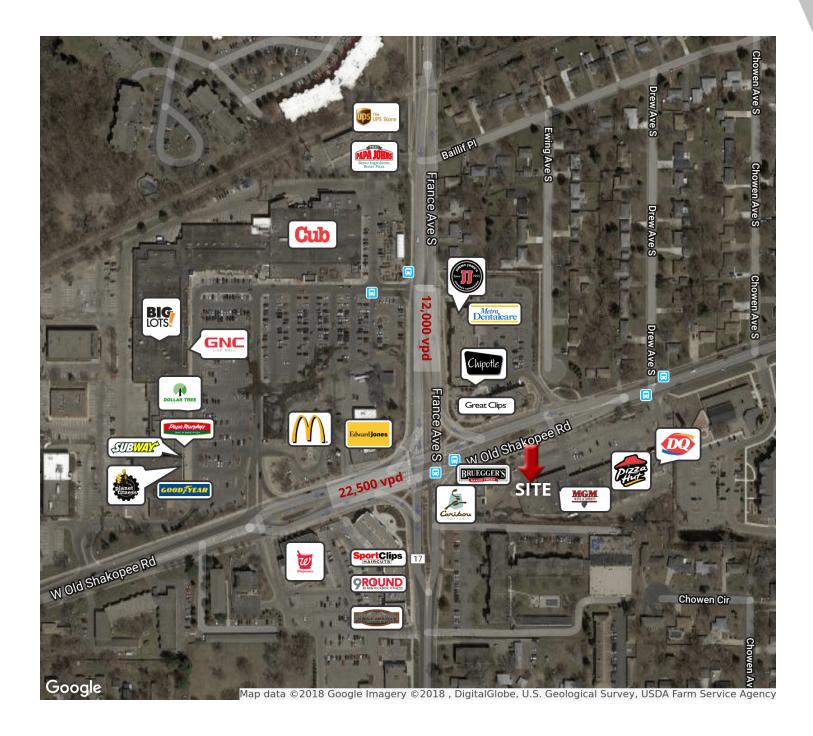

Nearby tenants include Cub Foods, MGM Liquor, Big Lots, Walgreens, Dollar Tree, Bruegger's Bagels, Pizza Hut, McDonalds, Dairy Queen, and Safa Child Care.

### **PROPERTY HIGHLIGHTS**

- Sub-lease matures 6/30/2019
- Close to grocery store, restaurants, and other retail merchants
- Highly visible retail center with easy access and dedicated turn lane
- Private restroom and kitchenette
- · Great natural & electrical lighting
- · Separate metering for electric & HVAC