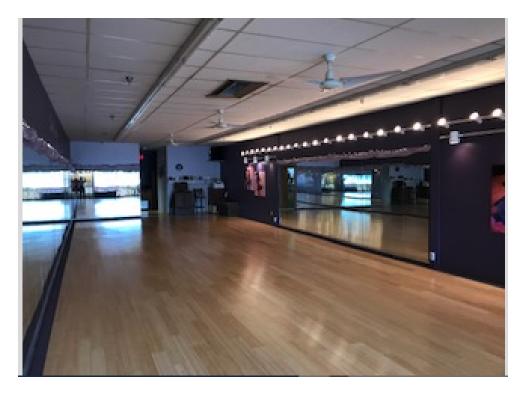

### **PROPERTY OVERVIEW**

Retail sub-lease opportunity in the France/Old Shakopee Road area. Former dance studio with beautiful hardwood floors and mirrors. Ideal for dance, yoga, fitness, or clothing/consignment store.