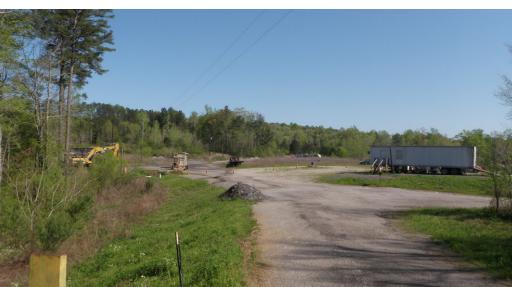

#### **Property Overview**

Opportunity Zone Industrial Acreage for Sale along I-20 East and US Hwy 78.

#### **Property Highlights**

- 60 Acres
- Opportunity Zone
- Industrial
- Level land
- · Birmingham Municipality
- Interstate access nearby
- On US Hwy 78
- Utilities available

**Keith Andrews, CCIM** 

205.451.8889 keith.andrews@expcommercial.com