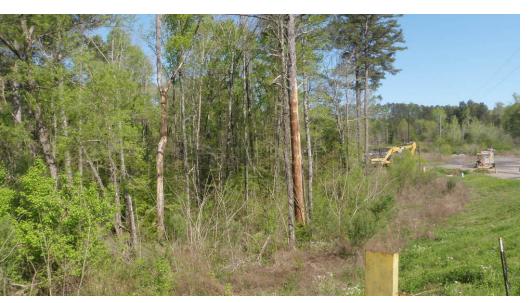

#### **Property Overview**

Opportunity Zone Industrial Acreage for Sale along I-20 East and US Hwy 78.

#### **Property Highlights**

- 60 Acres
- Opportunity Zone
- Industrial
- Level land
- · Birmingham Municipality
- Interstate access nearby
- On US Hwy 78
- Utilities available

**Keith Andrews, CCIM** 

205.451.8889 keith.andrews@expcommercial.com