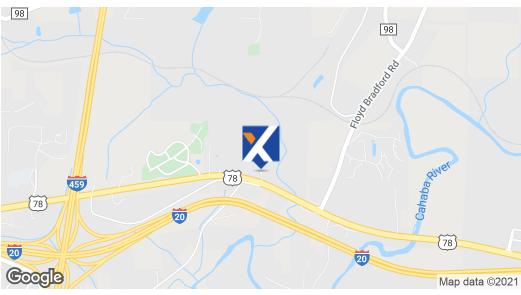

5874 Highway 78, Irondale, AL 35210

| Offering S | Summary |
|------------|---------|
|------------|---------|

| Sale Price:   | Negotiable               |
|---------------|--------------------------|
| Lot Size:     | 60 Acres                 |
| Price / Acre: | -                        |
| Zoning:       | Industrial/Manufacturing |
| Market:       | Birmingham               |
| Submarket:    | Irondale                 |

#### **Property Overview**

Opportunity Zone Industrial Acreage for Sale along I-20 East and US Hwy 78.