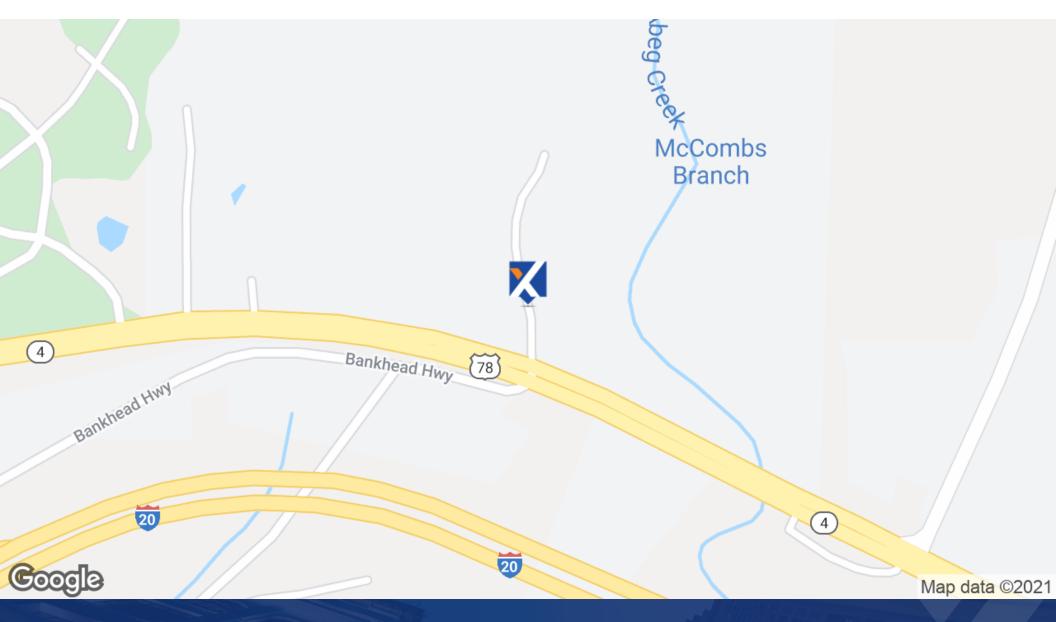

5874 Highway 78, Irondale, AL 35210

| Offering S | Summary |
|------------|---------|
|------------|---------|

| Sale Price:   | Negotiable               |
|---------------|--------------------------|
| Lot Size:     | 60 Acres                 |
| Price / Acre: | -                        |
| Zoning:       | Industrial/Manufacturing |
| Market:       | Birmingham               |
| Submarket:    | Irondale                 |

#### **Property Overview**

Opportunity Zone Industrial Acreage for Sale along I-20 East and US Hwy 78.