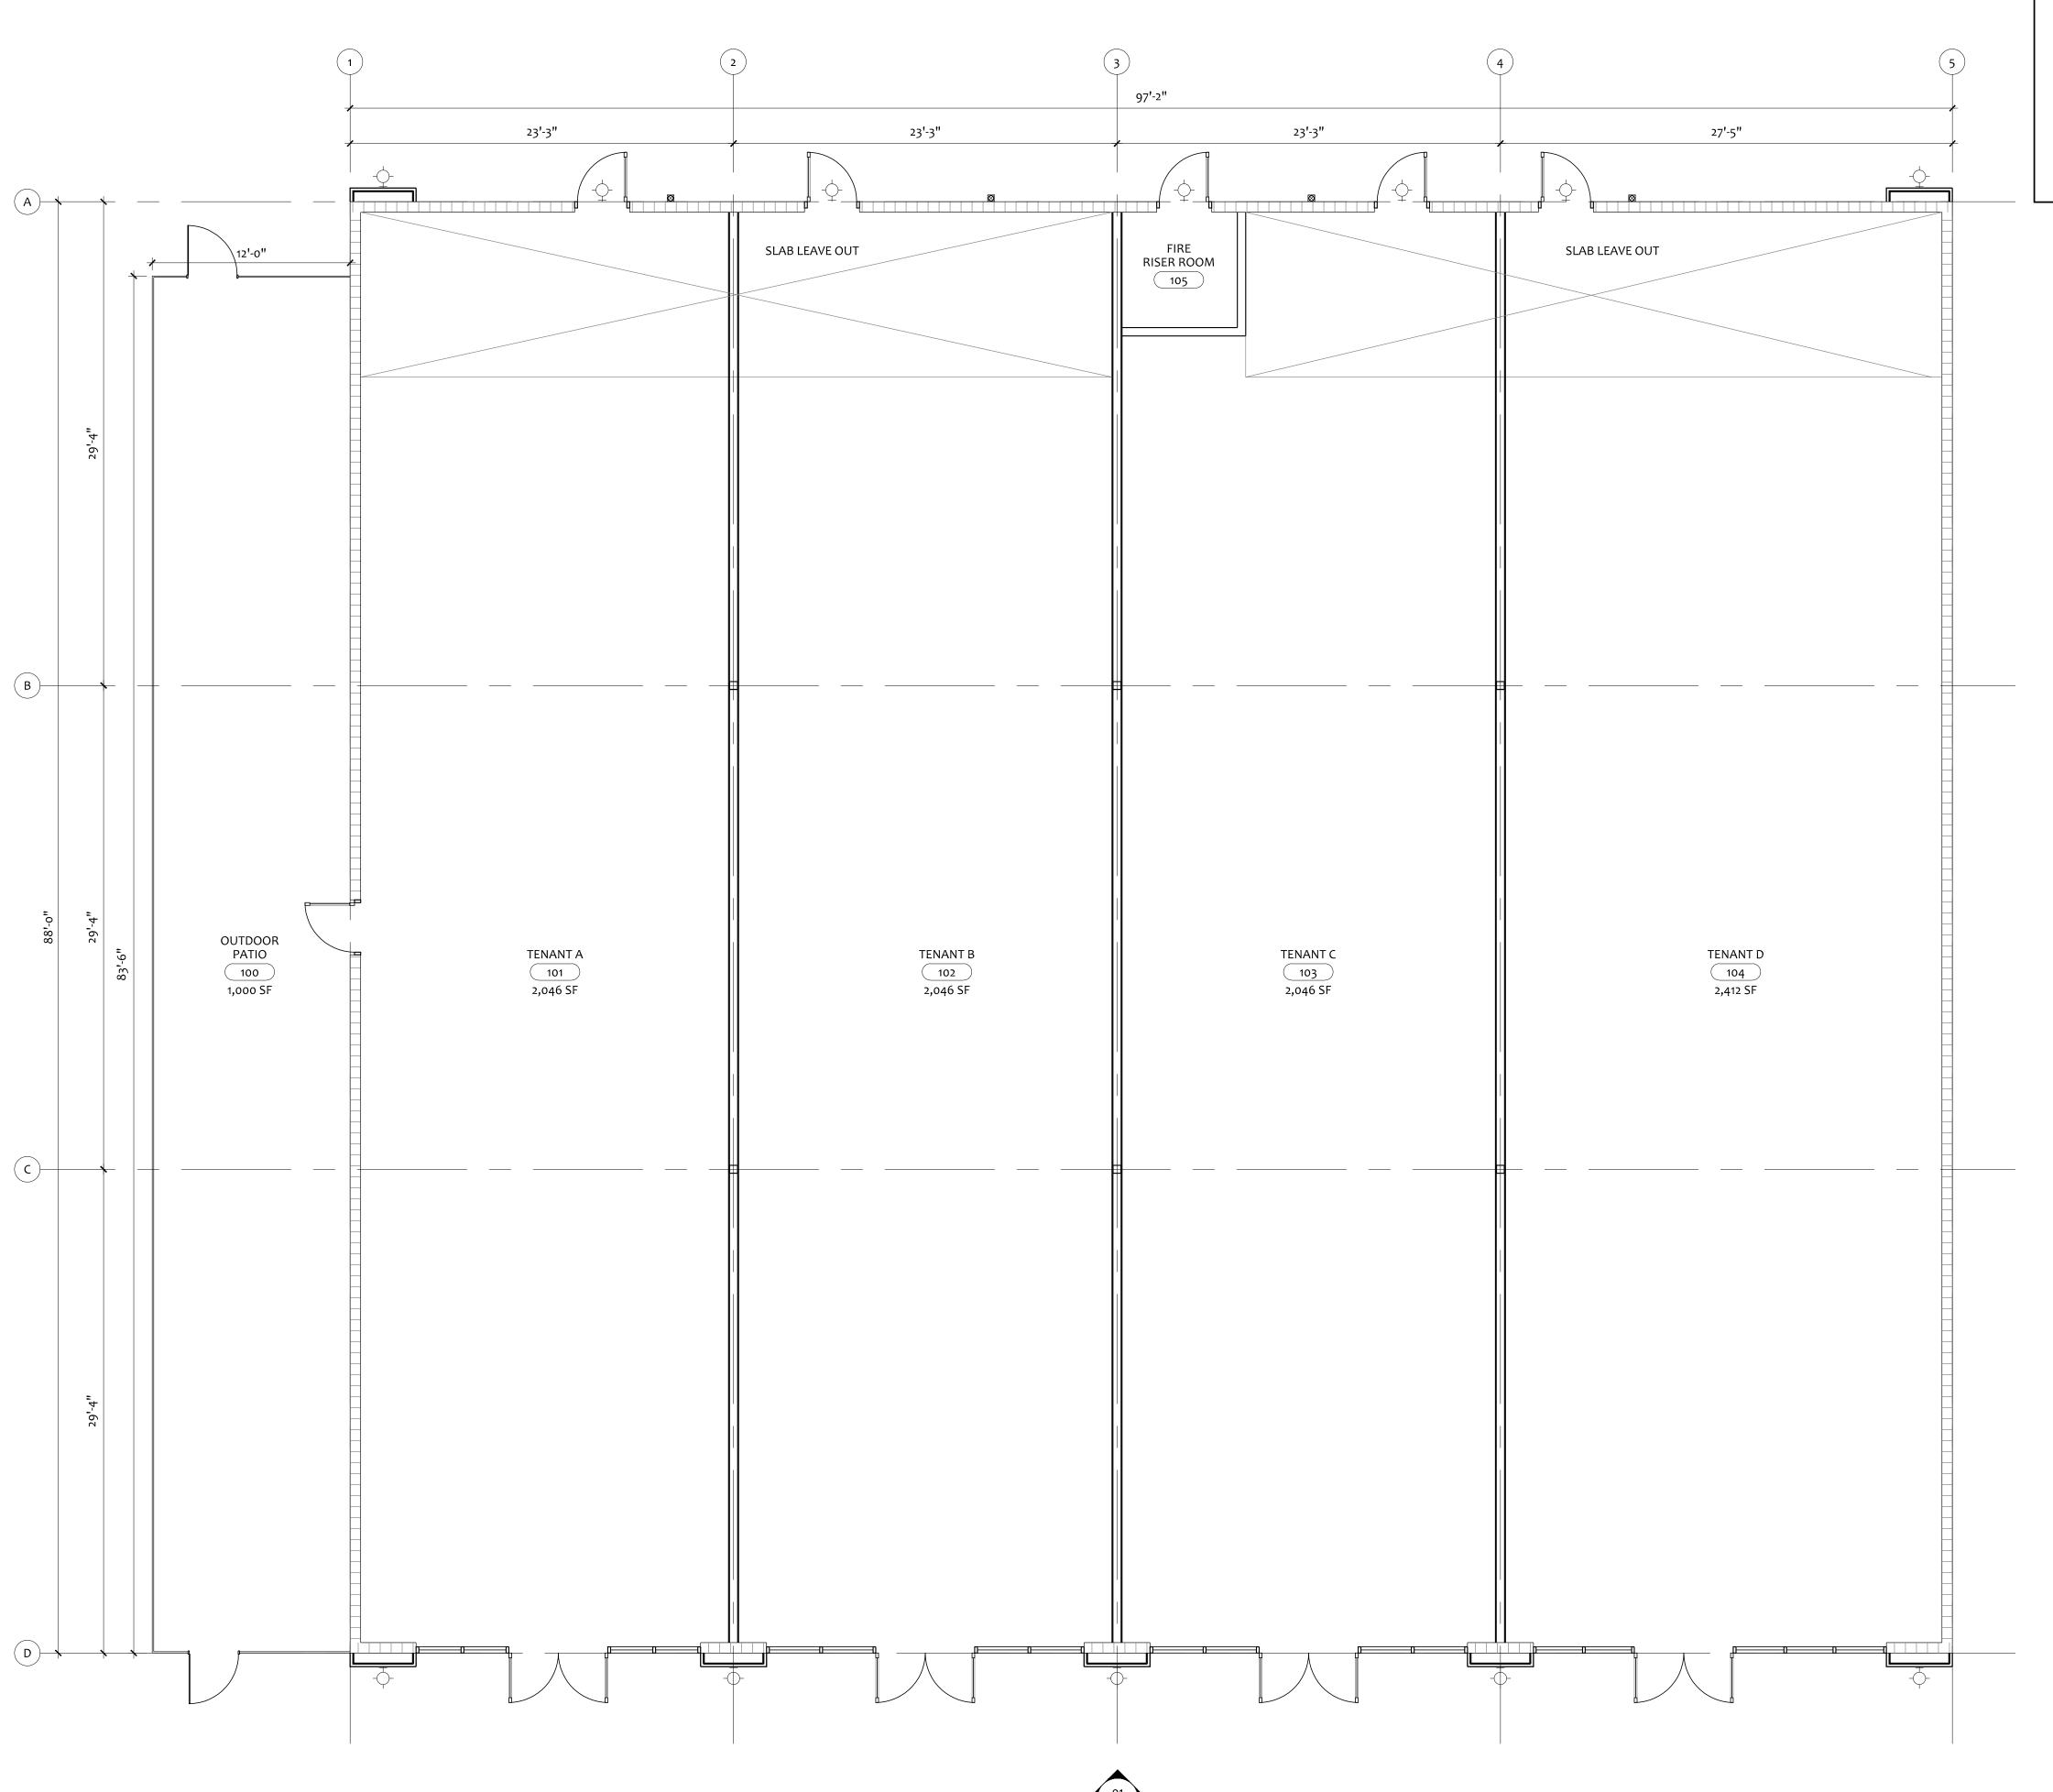

## FLOOR PLAN NOTES

- 1. REFERENCE SHEET A-001 FOR GENERAL CONDITIONS AND ADDITIONAL REQUIREMENTS EFFECTING THIS
- 2. FINISH FLOOR DATUM (REFERENCE) = 0'-0" IS TO TOP OF SLAB. REFER TO CIVIL DRAWINGS FOR ACTUAL FINISH FLOOR ELEVATION.
- 3. REFERENCE THE A-700 SERIES SHEETS FOR DOOR AND GLAZING SCHEDULES.
- 4. REFER TO ENLARGED PLANS FOR ADDITIONAL INFO. INCLUDING DIMENSIONS, DOOR TAGS, WALL TYPES, GLAZING LAYOUT, AND CONSTRUCTION DETAILS. ENLARGED PLANS(A-501) TAKE PRECEDENCE OVER SMALLER SCALE DRAWINGS. NOTIFY ARCHITECT OF ANY CONFLICT BEFORE PROCEEDING.
- 5. FOR EXPOSED SURFACES, USE MATERIALS THAT VISUALLY MATCH EXISTING ADJACENT SURFACES INSOFAR AS POSSIBLE. IF IDENTICAL MATERIALS ARE UNAVAILABLE OR CANNOT BE USED, USE MATERIALS WHOSE INSTALLED PERFORMANCE WILL EQUAL OR SURPASS THAT OF EXISTING MATERIALS.