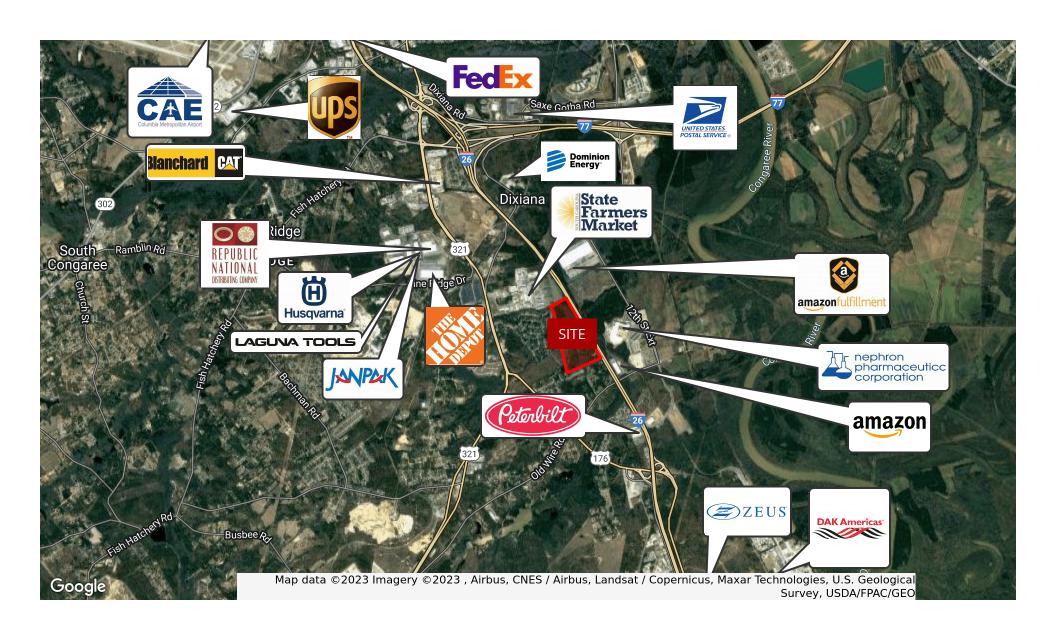

#### **PROPERTY OVERVIEW**

Development opportunity with excellent frontage to I-26. The 113+ acres of land are located adjacent to the SC State Farmers Market and directly across I-26 from Nephron Pharmaceuticals and Amazon.

#### PROPERTY HIGHLIGHTS

- +/- 3,600 feet of road frontage to I-26
- 2022 Traffic Count (I-26): 69,100 VPD
- Close access to I-26 (+/- 2 miles from Exit 119)
- Flat Topography
- Located within an "Opportunity Zone": Opportunity Zone program provides federal tax reductions for taxpayers who invest unrealized capital gains into specialized "Opportunity Funds" which then make an investment in designated "Opportunity Zones."