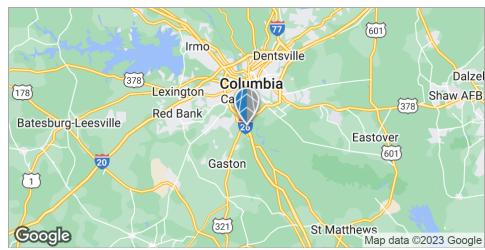

#### **PROPERTY OVERVIEW**

Development opportunity with excellent frontage to I-26. The 113+ acres of land are located adjacent to the SC State Farmers Market and directly across I-26 from Nephron Pharmaceuticals and Amazon.

### **LOCATION DESCRIPTION**

Downtown Columbia, SC - 10 Miles
Columbia Metropolitan Airport - 10 Miles
Charlotte, NC - 105 Miles
Charleston, SC - 106 Miles
Greenville, SC - 112 Miles
Atlanta, GA - 217 Miles
Interstate 26 - 2 Miles
Interstate 77 - 4 Miles
Interstate 20 - 14 Miles
Interstate 95 - 55 Miles