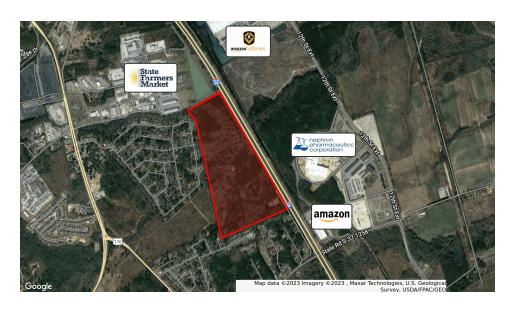

#### **PROPERTY OVERVIEW**

Development opportunity with excellent frontage to I-26. The 113+ acres of land are located adjacent to the SC State Farmers Market and directly across I-26 from Nephron Pharmaceuticals and Amazon.

#### PROPERTY HIGHLIGHTS

- +/- 3,600 feet of road frontage to I-26
- 2022 Traffic Count (I-26): 69,100 VPD
- Close access to I-26 (+/- 2 miles from Exit 119)
- Flat Topography
- Located within an "Opportunity Zone": Opportunity Zone program provides federal tax reductions for taxpayers who invest unrealized capital gains into specialized "Opportunity Funds" which then make an investment in designated "Opportunity Zones."