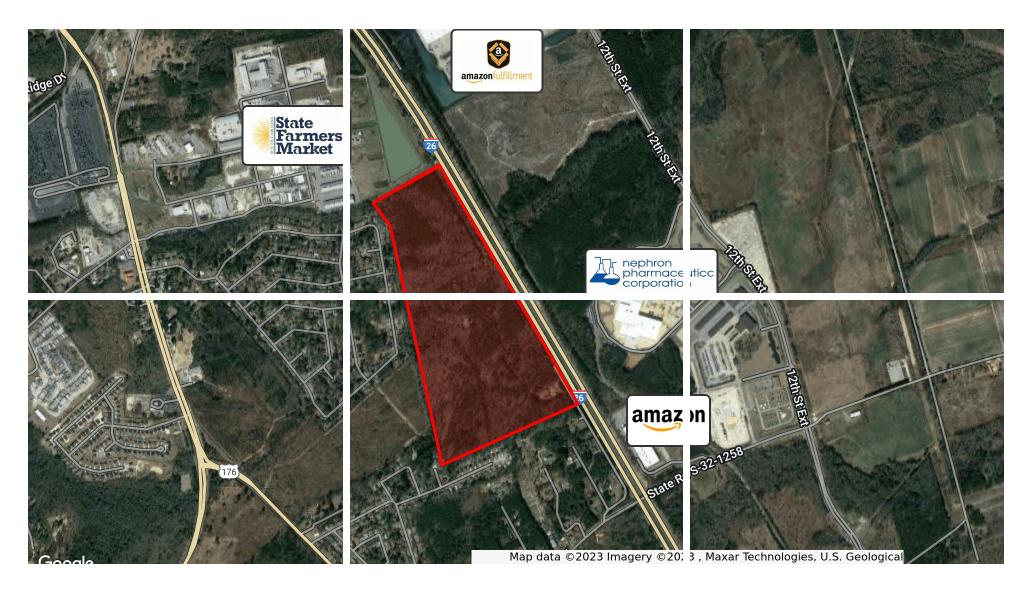

#### **PROPERTY OVERVIEW**

Development opportunity with excellent frontage to I-26. The 113+ acres of land are located adjacent to the SC State Farmers Market and directly across I-26 from Nephron Pharmaceuticals and Amazon.

#### PROPERTY HIGHLIGHTS

- +/- 3,600 feet of road frontage to I-26
- 2022 Traffic Count (I-26): 69,100 VPD
- Close access to I-26 (+/- 2 miles from Exit 119)
- Flat Topography
- Located within an "Opportunity Zone": Opportunity Zone program provides federal tax reductions for taxpayers who invest unrealized capital gains into specialized "Opportunity Funds" which then make an investment in designated "Opportunity Zones."