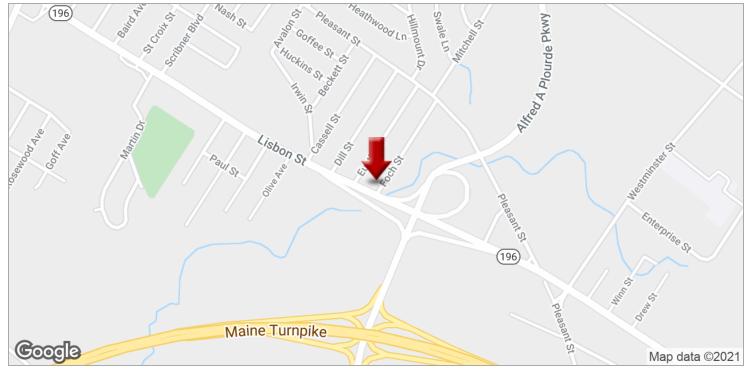

# 1292 LISBON STREET

1292 Lisbon Street, Lewiston, ME 04240

## **PROPERTY OVERVIEW**

Ideal location for retail or office space. Great for service type businesses. There is ample parking for all of your vehicles. Located right off interstate I-95. Near Bus lines. Located 30 minutes from Portland. High traffic count of 14,000+ daily.

# **PROPERTY HIGHLIGHTS**

- · Easy access right off Maine Turnpike
- High Traffic Counts 14,000+ daily
- Central Location
- · Great visibility