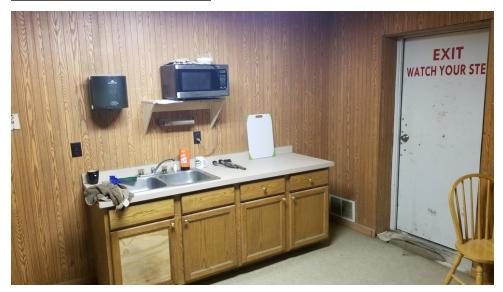

ice &  $\pm$ 5  $\pm$ 10 acre yard
- Building dimensions: 125' x 60'
- (2) drive-through bays
- (3) 14' x 16' overhead doors
- (1) 12' x 12' overhead door
- 3 -4 offices, reception area, office bathroom, breakroom/kitchenette, parts room
- · Steele Frame building
- Trench drains with sand/oil separator system
- · Mezzanine storage area
- Office heat and HVAC
- (4) shop unit heaters
- ± 5 10 acres available mostly stabilized
- Fenced yard, with large rolling entry gate
- Pole barn truck overhang with 10 truck plugins



# 5075 141st Ave NW, Williston, ND 58801

ADDITIONAL PHOTOS









## 5075 141st Ave NW, Williston, ND 58801

ADDITIONAL PHOTOS











## 5075 141st Ave NW, Williston, ND 58801

ADDITIONAL PHOTOS











## 5075 141st Ave NW, Williston, ND 58801

ADDITIONAL PHOTOS











# 5075 141st Ave NW, Williston, ND 58801

REGIONAL MAP





### 5075 141st Ave NW, Williston, ND 58801

RETAILER MAP





# 5075 141st Ave NW, Williston, ND 58801

RETAILER MAP





### 5075 141st Ave NW, Williston, ND 58801

ADVISOR BIO 1



#### **JEFF LUNNEN**

Managing Principal & Broker

jeff@lunnen.com **Direct:** 701.428.1243

ND #9171 // CalDRE #01716571

#### PROFESSIONAL BACKGROUND

Lunnen Real Estate Services Inc. is a multi-state Real Estate Development, Brokerage & Investment Company with a 35 year tradition of successful development of over 2 million square feet of creative office, industrial, residential and retail developments. The company has had a hand in the development of over 13,000 acres in Colorado, Utah, California and North Dakota.

Lunnen has been involv