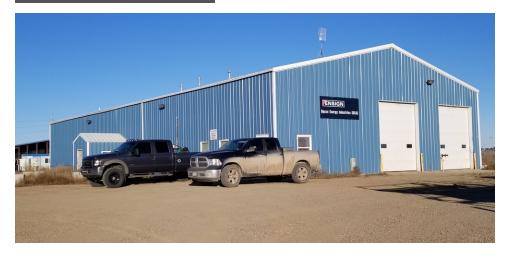

# ± 7,500 SF Shop, Office & ± 5 - 10 Acre Yard

**FOR LEASE** 





FOR MORE INFORMATION:

JEFF LUNNEN

701.428.1243 jeff@lunnen.com 30220 RANCHO VIEJO ROAD SUITE A San Juan Capistrano, CA 92675 701.428.1243 www.lunnennorthdakota.com

#### 5075 141st Ave NW, Williston, ND 58801

EXECUTIVE SUMMARY





#### **OFFERING SUMMARY**

Available SF: ±7,500 SF

Lease Rate: Negotiable

Lot Size: ±10.0 Acres

Building Size: ±7,500 SF

#### PROPERTY HIGHLIGHTS

- $\pm$  7,500 SF shop, office &  $\pm$ 5  $\pm$ 10 acre yard
- Building dimensions: 125' x 60'
- (2) drive-through bays
- (3) 14' x 16' overhead doors
- (1) 12' x 12' overhead door
- 3 -4 offices, reception area, office bathroom, breakroom/kitchenette, parts room
- · Steele Frame building
- Trench drains with sand/oil separator system
- · Mezzanine storage area
- Office heat and HVAC
- (4) shop unit heaters
- ± 5 10 acres available mostly stabilized
- Fenced yard, with large rolling entry gate
- Pole barn truck overhang with 10 truck plugins



# 5075 141st Ave NW, Williston, ND 58801

ADDITIONAL PHOTOS









## 5075 141st Ave NW, Wi