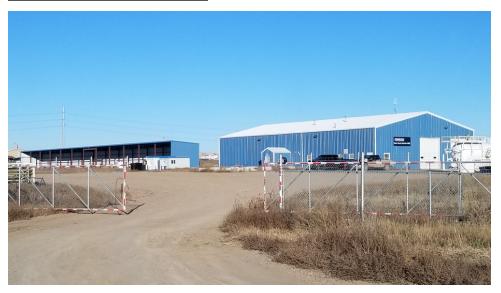

le SF: ±7,500 SF

Lease Rate: Negotiable

Lot Size: ±10.0 Acres

Building Size: ±7,500 SF

#### PROPERTY HIGHLIGHTS

- $\pm$  7,500 SF shop, office &  $\pm$ 5  $\pm$ 10 acre yard
- Building dimensions: 125' x 60'
- (2) drive-through bays
- (3) 14' x 16' overhead doors
- (1) 12' x 12' overhead door
- 3 -4 offices, reception area, office bathroom, breakroom/kitchenette, parts room
- · Steele Frame building
- Trench drains with sand/oil separator system
- · Mezzanine storage area
- Office heat and HVAC
- (4) shop unit heaters
- ± 5 10 acres available mostly stabilized
- Fenced yard, with large rolling entry gate
- Pole barn truck overhang with 10 truck plugins



# 5075 141st Ave NW, Williston, ND 58801

ADDITIONAL PHOTOS









## 5075 141st Ave NW, Williston, ND 58801

ADDITIONAL PHOTOS











## 5075 141st Ave NW, Williston, ND 58801

ADDITIONAL PHOTOS











## 5075 141st Ave NW, Williston, ND 58801

ADDITIONAL PHOTOS











# 5075 141st Ave NW, Williston, ND 58801

REGIONAL MAP





### 5075 141st Ave NW, Williston, ND 58801

RETAILER MAP





# 5075 141st Ave NW, Williston, ND 58801

RETAILER MAP





### 5075 141st Ave NW, Williston, ND 58801

ADVISOR BIO 1



#### **JEFF LUNNEN**

Managing Principal & Broker

jeff@lunnen.com **Direct:** 701.428.1243

ND #9171 // CalDRE #01716571

#### PROFESSIONAL BACKGROUND

Lunnen Real Estate Services Inc. is a multi-state Real Estate Development, Brokerage & Investment Company with a 35 year tradition of successful development of over 2 million square feet of creative office, industrial, residential and retail developm