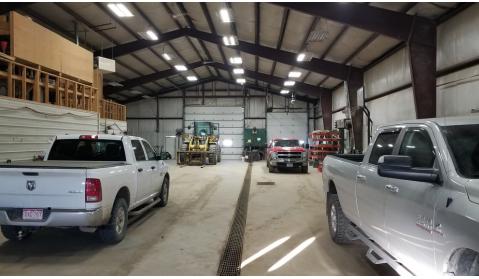

ze: ±7,500 SF

#### PROPERTY HIGHLIGHTS

- $\pm$  7,500 SF shop, office &  $\pm$ 5  $\pm$ 10 acre yard
- Building dimensions: 125' x 60'
- (2) drive-through bays
- (3) 14' x 16' overhead doors
- (1) 12' x 12' overhead door
- 3 -4 offices, reception area, office bathroom, breakroom/kitchenette, parts room
- · Steele Frame building
- Trench drains with sand/oil separator system
- · Mezzanine storage area
- Office heat and HVAC
- (4) shop unit heaters
- ± 5 10 acres available mostly stabilized
- Fenced yard, with large rolling entry gate
- Pole barn truck overhang with 10 truck plugins



# 5075 141st Ave NW, Williston, ND 58801

ADDITIONAL PHOTOS









## 5075 141st Ave NW, Williston, ND 58801

ADDITIONAL PHOTOS











## 5075 141st Ave NW, Williston, ND 58801

ADDITIONAL PHOTOS











## 5075 141st Ave NW, Williston, ND 58801

ADDITIONAL PHOTOS











# 5075 141st Ave NW, Williston, ND 58801

REGIONAL MAP





### 5075 141st Ave NW, Williston, ND 58801

RETAILER MAP





# 5075 141st Ave NW, Williston, ND 58801

RETAILER MAP





### 5075 141st Ave NW, Williston, ND 58801

ADVISOR BIO 1



#### **JEFF LUNNEN**

Managing Principal & Broker

jeff@lunnen.com **Direct:** 701.428.1243

ND #9171 // CalDRE #01716571

#### PROFESSIONAL BACKGROUND

Lunnen Real Estate Services Inc. is a multi-state Real Estate Development, Brokerage & Investment Company with a 35 year tradition of successful development of over 2 million square feet of creative office, industrial, residential and retail developments. The company has had a hand in the development of over 13,000 acres in