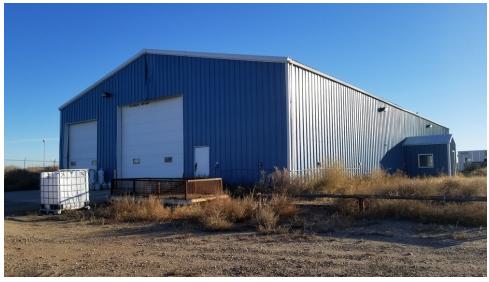

ND 58801

EXECUTIVE SUMMARY





#### **OFFERING SUMMARY**

Available SF: ±7,500 SF

Lease Rate: Negotiable

Lot Size: ±10.0 Acres

Building Size: ±7,500 SF

#### PROPERTY HIGHLIGHTS

- $\pm$  7,500 SF shop, office &  $\pm$ 5  $\pm$ 10 acre yard
- Building dimensions: 125' x 60'
- (2) drive-through bays
- (3) 14' x 16' overhead doors
- (1) 12' x 12' overhead door
- 3 -4 offices, reception area, office bathroom, breakroom/kitchenette, parts room
- · Steele Frame building
- Trench drains with sand/oil separator system
- · Mezzanine storage area
- Office heat and HVAC
- (4) shop unit heaters
- ± 5 10 acres available mostly stabilized
- Fenced yard, with large rolling entry gate
- Pole barn truck overhang with 10 truck plugins



# 5075 141st Ave NW, Williston, ND 58801

ADDITIONAL PHOTOS









## 5075 141st Ave NW, Williston, ND 58801

ADDITIONAL PHOTOS











## 5075 141st Ave NW, Williston, ND 58801

ADDITIONAL PHOTOS











## 5075 141st Ave NW, Williston, ND 58801

ADDITIONAL PHOTOS











# 5075 141st Ave NW, Williston, ND 58801

REGIONAL MAP





### 5075 141st Ave NW, Williston, ND 58801

RETAILER MAP





# 5075 141st Ave NW, Williston, ND 58801

RETAILER MAP





### 5075 141st Ave NW, Williston, ND 58801

ADVISOR BIO 1



#### **JEFF LUNNEN**

Managing Principal & Broker

jeff@lunnen.com **Direct:** 701.428.1243

ND #9171 // CalDRE #01716571

#### PROFESSIONAL BACKGROUND

Lunnen Real Estate Services Inc. is a multi-state Real Estate Development, Brokerage & Investment Company with a 35 year tradition of successful development of over 2 million square