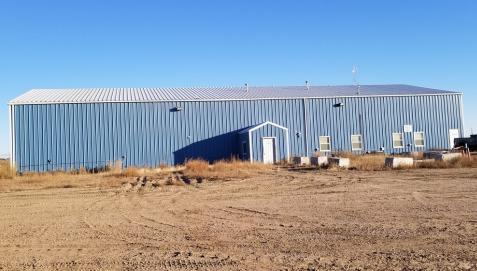

SF: ±7,500 SF

Lease Rate: Negotiable

Lot Size: ±10.0 Acres

Building Size: ±7,500 SF

#### PROPERTY HIGHLIGHTS

- $\pm$  7,500 SF shop, office &  $\pm$ 5  $\pm$ 10 acre yard
- Building dimensions: 125' x 60'
- (2) drive-through bays
- (3) 14' x 16' overhead doors
- (1) 12' x 12' overhead door
- 3 -4 offices, reception area, office bathroom, breakroom/kitchenette, parts room
- · Steele Frame building
- Trench drains with sand/oil separator system
- · Mezzanine storage area
- Office heat and HVAC
- (4) shop unit heaters
- ± 5 10 acres available mostly stabilized
- Fenced yard, with large rolling entry gate
- Pole barn truck overhang with 10 truck plugins



# 5075 141st Ave NW, Williston, ND 58801

ADDITIONAL PHOTOS









## 5075 141st Ave NW, Williston, ND 58801

ADDITIONAL PHOTOS











## 5075 141st Ave NW, Williston, ND 58801

ADDITIONAL PHOTOS











## 5075 141st Ave NW, Williston, ND 58801

ADDITIONAL PHOTOS











# 5075 141st Ave NW, Williston, ND 58801

REGIONAL MAP





### 5075 141st Ave NW, Williston, ND 58801

RETAILER MAP





# 5075 141st Ave NW, Williston, ND 58801

RETAILER MAP





### 5075 141st Ave NW, Williston, ND 58801

ADVISOR BIO 1



#### **JEFF LUNNEN**

Managing Principal & Broker

jeff@lunnen.com **Direct:** 701.428.1243

ND #9171 // CalDRE #01716571

#### PROFESSIONAL BACKGROUND

Lunnen Real Estate Services Inc. is a multi-state Real Estate Development, Brokerage & Investment Company with a 35 year tradition of successful development of over 2 million square feet of creative office, industrial, residential and retail developmen