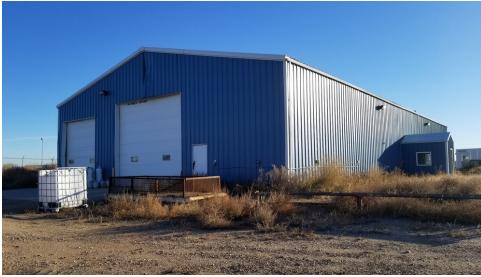

# 5075 141st Ave NW, Williston, ND 58801

ADDITIONAL PHOTOS

#### PROPERTY HIGHLIGHTS

- $\pm$  7,500 SF shop, office &  $\pm$ 5  $\pm$ 10 acre yard
- Building dimensions: 125' x 60'
- (2) drive-through bays
- (3) 14' x 16' overhead doors
- (1) 12' x 12' overhead door
- 3 -4 offices, reception area, office bathroom, breakroom/kitchenette, parts room
- · Steele Frame building
- Trench drains with sand/oil separator system
- · Mezzanine storage area
- Office heat and HVAC
- (4) shop unit heaters
- ± 5 10 acres available mostly stabilized
- Fenced yard, with large rolling entry gate
- Pole barn truck overhang with 10 truck plugins