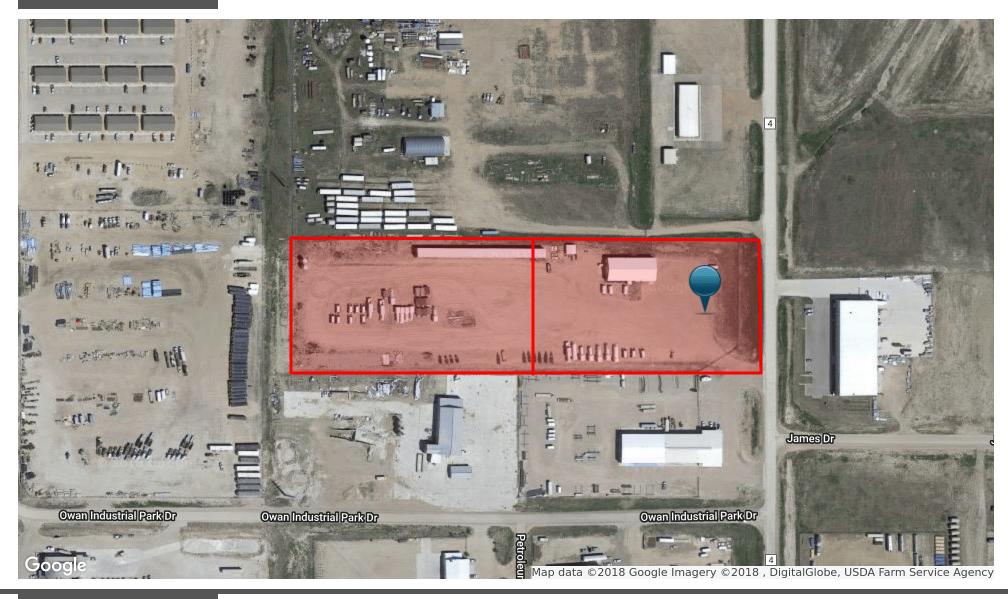

ffice bathroom, breakroom/kitchenette, parts room
- · Steele Frame building
- Trench drains with sand/oil separator system
- · Mezzanine storage area
- Office heat and HVAC
- (4) shop unit heaters
- ± 5 10 acres available mostly stabilized
- Fenced yard, with large rolling entry gate
- Pole barn truck overhang with 10 truck plugins



# 5075 141st Ave NW, Williston, ND 58801

ADDITIONAL PHOTOS









## 5075 141st Ave NW, Williston, ND 58801

ADDITIONAL PHOTOS











## 5075 141st Ave NW, Williston, ND 58801

ADDITIONAL PHOTOS











## 5075 141st Ave NW, Williston, ND 58801

ADDITIONAL PHOTOS











# 5075 141st Ave NW, Williston, ND 58801

REGIONAL MAP





### 5075 141st Ave NW, Williston, ND 58801

RETAILER MAP





# 5075 141st Ave NW, Williston, ND 58801

RETAILER MAP





### 5075 141st Ave NW, Williston, ND 58801

ADVISOR BIO 1



#### **JEFF LUNNEN**

Managing Principal & Broker

jeff@lunnen.com **Direct:** 701.428.1243

ND #9171 // CalDRE #01716571

#### PROFESSIONAL BACKGROUND

Lunnen Real Estate Services Inc. is a multi-state Real Estate Development, Brokerage & Investment Company with a 35 year tradition of successful development of over 2 million square feet of creative office, industrial, residential and retail developments. The company has had a hand in the development of over 13,000 acres in Colorado, Utah, California and North Dakota.

Lunnen has been involved in over \$200MM in real estate transactions in the Bakken, created 5 industrial parks and built over 500,000 SF of industrial space for lease and sale.

Jeff Lunnen specializes in the a