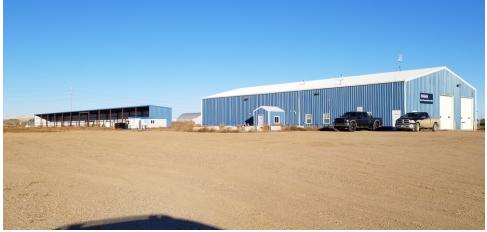

# ± 7,500 SF Shop, Office & ± 5 - 10 Acre Yard

**FOR LEASE** 





FOR MORE INFORMATION:

JEFF LUNNEN

701.428.1243 jeff@lunnen.com 30220 RANCHO VIEJO ROAD SUITE A San Juan Capistrano, CA 92675 701.428.1243 www.lunnennorthdakota.com

#### 5075 141st Ave NW, Williston, ND 58801

EXECUTIVE SUMMARY





#### **OFFERING SUMMARY**

Available SF: ±7,500 SF

Lease Rate: Negotiable

Lot Size: ±10.0 Acres

Building Size: ±7,500 SF

#### PROPERTY HIGHLIGHTS

- $\pm$  7,500 SF shop, office &  $\pm$ 5  $\pm$ 10 acre yard
- Building dimensions: 125' x 60'
- (2) drive-through bays
- (3) 14' x 16' overhead doors
- (1) 12' x 12' overhead door
- 3 -4 offices, reception area, office bathroom, breakroom/kitchenette, parts room
- · Steele Frame building
- Trench drains with sand/oil separator system
- · Mezzanine storage area
- Office heat and HVAC
- (4) shop unit heaters
- ± 5 10 acres available mostly stabilized
- Fenced yard, with large rolling entry gate
- Pole barn truck overhang with 10 truck plugins



# 5075 141st Ave NW, Williston, ND 58801

ADDITIONAL PHOTOS









## 5075 141st Ave NW, Will