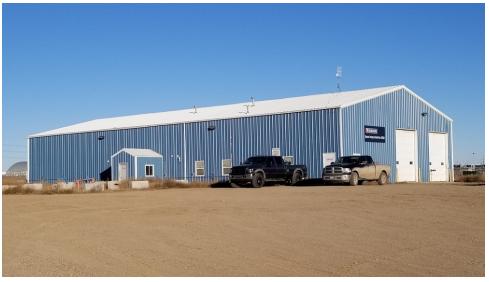

D 58801

EXECUTIVE SUMMARY





#### **OFFERING SUMMARY**

Available SF: ±7,500 SF

Lease Rate: Negotiable

Lot Size: ±10.0 Acres

Building Size: ±7,500 SF

#### PROPERTY HIGHLIGHTS

- $\pm$  7,500 SF shop, office &  $\pm$ 5  $\pm$ 10 acre yard
- Building dimensions: 125' x 60'
- (2) drive-through bays
- (3) 14' x 16' overhead doors
- (1) 12' x 12' overhead door
- 3 -4 offices, reception area, office bathroom, breakroom/kitchenette, parts room
- · Steele Frame building
- Trench drains with sand/oil separator system
- · Mezzanine storage area
- Office heat and HVAC
- (4) shop unit heaters
- ± 5 10 acres available mostly stabilized
- Fenced yard, with large rolling entry gate
- Pole barn truck overhang with 10 truck plugins



# 5075 141st Ave NW, Williston, ND 58801

ADDITIONAL PHOTOS









## 5075 141st Ave NW, Williston, ND 58801

ADDITIONAL PHOTOS











## 5075 141st Ave NW, Williston, ND 58801

ADDITIONAL PHOTOS











## 5075 141st Ave NW, Williston, ND 58801

ADDITIONAL PHOTOS











# 5075 141st Ave NW, Williston, ND 58801

REGIONAL MAP





### 5075 141st Ave NW, Williston, ND 58801

RETAILER MAP





# 5075 141st Ave NW, Williston, ND 58801

RETAILER MAP





### 5075 141st Ave NW, Williston, ND 58801

ADVISOR BIO 1



#### **JEFF LUNNEN**

Managing Principal & Broker

jeff@lunnen.com **Direct:** 701.428.1243

ND #9171 // CalDRE #01716571

#### PROFESSIONAL BACKGROUND

Lunnen Real Estate Services Inc. is a multi-state Real Estate Development, Brokerage & Investment Company with a 35 year tradition of successful development of over 2 million square fe