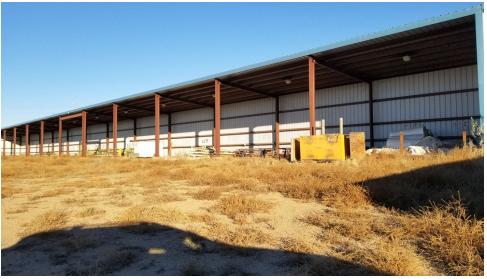

## 5075 141st Ave NW, Williston, ND 58801

ADDITIONAL PHOTOS

#### PROPERTY HIGHLIGHTS

- $\pm$  7,500 SF shop, office &  $\pm$ 5  $\pm$ 10 acre yard
- Building dimensions: 125' x 60'
- (2) drive-through bays
- (3) 14' x 16' overhead doors
- (1) 12' x 12' overhead door
- 3 -4 offices, reception area, office bathroom, breakroom/kitchenette, parts room
- · Steele Frame building
- Trench drains with sand/oil separator system
- · Mezzanine storage area
- Office heat and HVAC
- (4) shop unit heaters
- ± 5 10 acres available mostly stabilized
- Fenced yard, with large rolling entry gate
- Pole barn truck overhang with 10 truck plugins