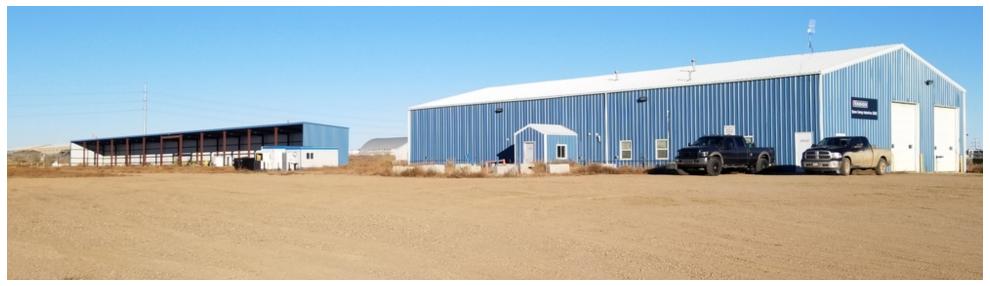

n, ND 58801

EXECUTIVE SUMMARY





#### **OFFERING SUMMARY**

Available SF: ±7,500 SF

Lease Rate: Negotiable

Lot Size: ±10.0 Acres

Building Size: ±7,500 SF

#### PROPERTY HIGHLIGHTS

- $\pm$  7,500 SF shop, office &  $\pm$ 5  $\pm$ 10 acre yard
- Building dimensions: 125' x 60'
- (2) drive-through bays
- (3) 14' x 16' overhead doors
- (1) 12' x 12' overhead door
- 3 -4 offices, reception area, office bathroom, breakroom/kitchenette, parts room
- · Steele Frame building
- Trench drains with sand/oil separator system
- · Mezzanine storage area
- Office heat and HVAC
- (4) shop unit heaters
- ± 5 10 acres available mostly stabilized
- Fenced yard, with large rolling entry gate
- Pole barn truck overhang with 10 truck plugins



# 5075 141st Ave NW, Williston, ND 58801

ADDITIONAL PHOTOS









## 5075 141st Ave NW, Williston, ND 58801

ADDITIONAL PHOTOS











## 5075 141st Ave NW, Williston, ND 58801

ADDITIONAL PHOTOS











## 5075 141st Ave NW, Williston, ND 58801

ADDITIONAL PHOTOS











# 5075 141st Ave NW, Williston, ND 58801

REGIONAL MAP





### 5075 141st Ave NW, Williston, ND 58801

RETAILER MAP





# 5075 141st Ave NW, Williston, ND 58801

RETAILER MAP





### 5075 141st Ave NW, Williston, ND 58801

ADVISOR BIO 1



#### **JEFF LUNNEN**

Managing Principal & Broker

jeff@lunnen.com **Direct:** 701.428.1243

ND #9171 // CalDRE #01716571

#### PROFESSIONAL BACKGROUND

Lunnen Real Estate Services Inc. is a multi-state Real Estate Development, Brokerage & Investment Company with a 35 year tradition of successful development of over 2 million squar