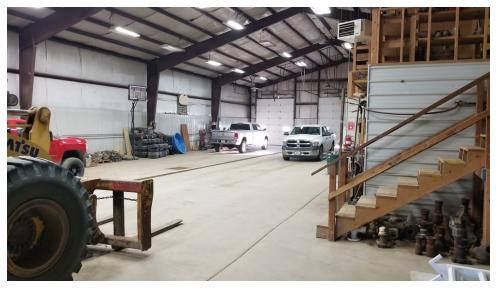

## 5075 141st Ave NW, Williston, ND 58801

ADDITIONAL PHOTOS

#### PROPERTY HIGHLIGHTS

- $\pm$  7,500 SF shop, office &  $\pm$ 5  $\pm$ 10 acre yard
- Building dimensions: 125' x 60'
- (2) drive-through bays
- (3) 14' x 16' overhead doors
- (1) 12' x 12' overhead door
- 3 -4 offices, reception area, office bathroom, breakroom/kitchenette, parts room
- · Steele Frame building
- Trench drains with sand/oil separator system
- · Mezzanine storage area
- Office heat and HVAC
- (4) shop unit heaters
- ± 5 10 acres available mostly stabilized
- Fenced yard, with large rolling entry gate
- Pole barn truck overhang with 10 truck plugins