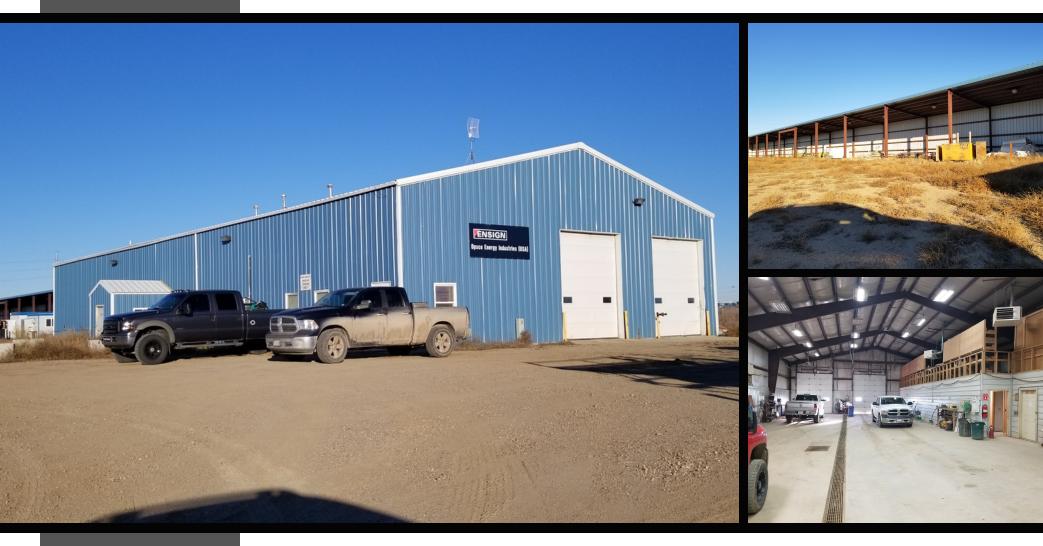

#### PROPERTY HIGHLIGHTS

- $\pm$  7,500 SF shop, office &  $\pm$ 5  $\pm$ 10 acre yard
- Building dimensions: 125' x 60'
- (2) drive-through bays
- (3) 14' x 16' overhead doors
- (1) 12' x 12' overhead door
- 3 -4 offices, reception area, office bathroom, breakroom/kitchenette, parts room
- · Steele Frame building
- Trench drains with sand/oil separator system
- · Mezzanine storage area
- Office heat and HVAC
- (4) shop unit heaters
- ± 5 10 acres available mostly stabilized
- Fenced yard, with large rolling entry gate
- Pole barn truck overhang with 10 truck plugins

## 5075 141st Ave NW, Williston, ND 58801

ADDITIONAL PHOTOS