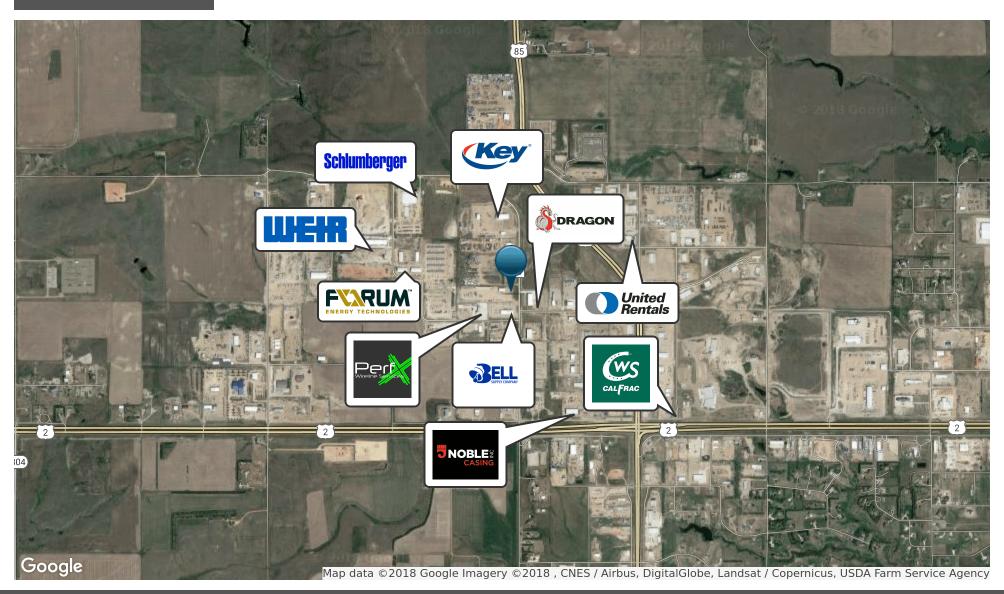

### 5075 141st Ave NW, Williston, ND 58801

RETAILER MAP

# 5075 141st Ave NW, Williston, ND 58801

RETAILER MAP