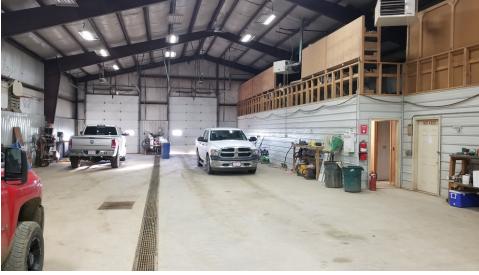

## 5075 141st Ave NW, Williston, ND 58801

ADDITIONAL PHOTOS

#### PROPERTY HIGHLIGHTS

- $\pm$  7,500 SF shop, office &  $\pm$ 5  $\pm$ 10 acre yard
- Building dimensions: 125' x 60'
- (2) drive-through bays
- (3) 14' x 16' overhead doors
- (1) 12' x 12' overhead door
- 3 -4 offices, reception area, office bathroom, breakroom/kitchenette, parts room
- · Steele Frame building
- Trench drains with sand/oil separator system
- · Mezzanine storage area
- Office heat and HVAC
- (4) shop unit heaters
- ± 5 10 acres available mostly stabilized
- Fenced yard, with large rolling entry gate
- Pole barn truck overhang with 10 truck plugins