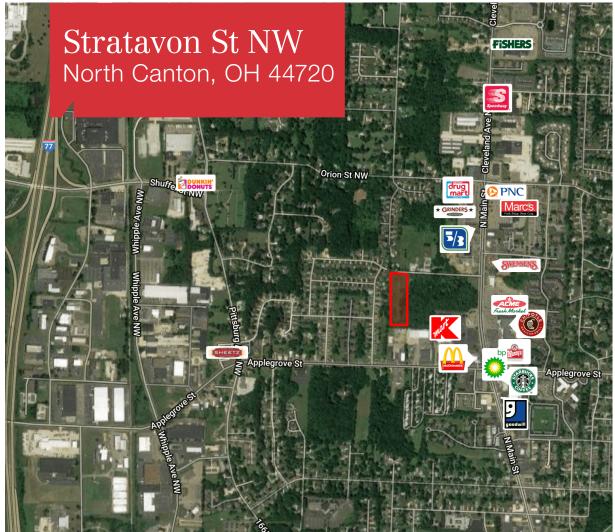

## Stratavon St NW

North Canton, Ohio 44720

| SALE PRICE     | \$279,000               |  |
|----------------|-------------------------|--|
| LAND AREA      | 5.58 Acres              |  |
| PARCELS        | 10002818                |  |
| ZONING         | NC-R2F                  |  |
| FRONTAGE/DEPTH | 300' x 800' (irregular) |  |
| TOPOGRAPHY     | Level                   |  |
| WATER          | at frontage             |  |
| SEWER          | adjacent                |  |
|                |                         |  |

- Development site for single homes or duplex development. Potential for 20 lots approx 80' x 125'
- Registered easement for utilities. Call listing agent for further details.

For more information: