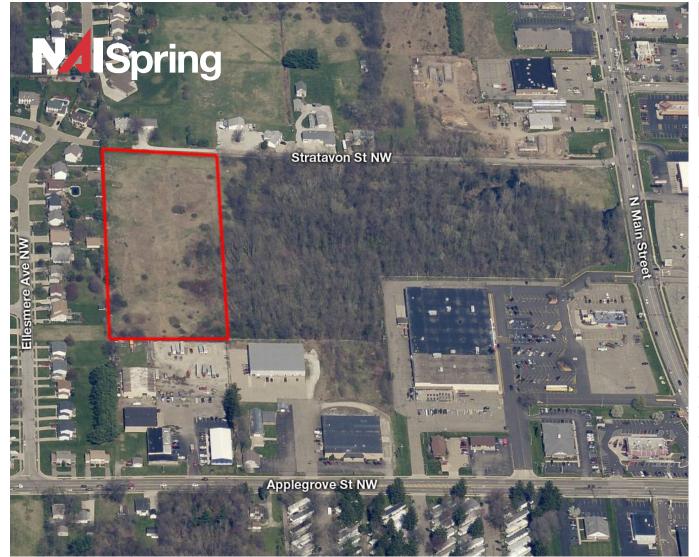

## For SALE - Land 5.58 Acres

## Stratavon St NW

North Canton, Ohio 44720

| SALE PRICE     | \$279,000               |  |
|----------------|-------------------------|--|
| LAND AREA      | 5.58 Acres              |  |
| PARCELS        | 10002818                |  |
| ZONING         | NC-R2F                  |  |
| FRONTAGE/DEPTH | 300' x 800' (irregular) |  |
| TOPOGRAPHY     | Level                   |  |
| WATER          | at frontage             |  |
| SEWER          | adjacent                |  |
|                |                         |  |

- Development site for single homes or duplex development. Potential for 20 lots approx 80' x 125'
- Registered easement for utilities. Call listing agent for further details.

For more information: