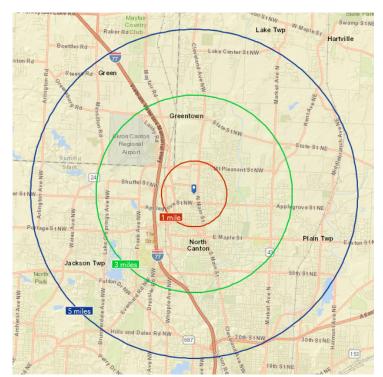

|                           | 6,       |          |          |
|---------------------------|----------|----------|----------|
| Demographics 2019 Summary | 1 Mile   | 3 Miles  | 5 Miles  |
| Population                | 8,029    | 38,698   | 102,182  |
| Households                | 3,732    | 16,225   | 42,504   |
| Families                  | 1,964    | 10,356   | 27,457   |
| Average Household Size    | 2.12     | 2.31     | 2.35     |
| Median Age                | 43.0     | 43.9     | 45.1     |
| Median Household Income   | \$56,463 | \$65,723 | \$63,183 |
| Average Household Income  | \$75,956 | \$84,987 | \$84,699 |
|                           |          |          |          |