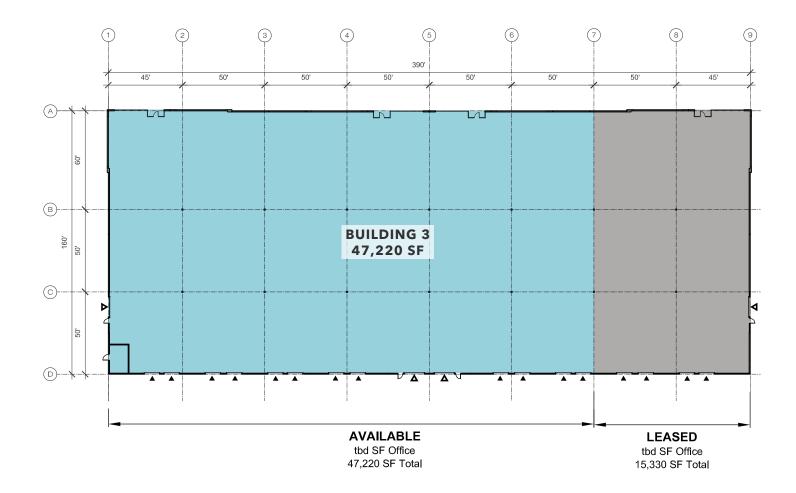

#### **Features**

**BUILDING 3** 47,220 SF available, divisible to approx 15,330 SF

160' building depth

24' clear height

**12** dock high doors and 3 grade level doors

**ESFR** Sprinklers

277/480V, 3-phase electrical

## **Building Plan**

**TOM TALBOT, SIOR** Kidder Mathews 503.221.2270

tom.talbot@kidder.com

CURT ARTHUR, SIOR
SVN Commercial Advisors, LLC
503.588.0400
curt.arthur@syn.com