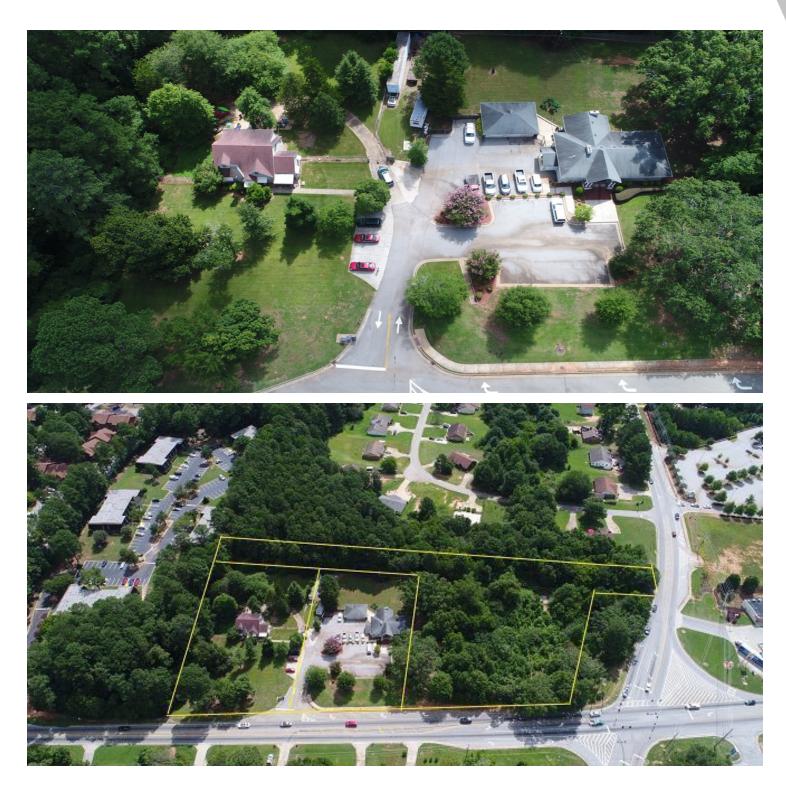

#### **PROPERTY OVERVIEW**

5.3 Acre Development Site For Sale - Adjacent to Kroger on Salem Rd in Covington

#### **PROPERTY HIGHLIGHTS**

- 5.3 Acre Development Site (3 parcels)
- Adjacent to Kroger
- Potential Fast Food, Retail Strip Center, Medical Office, Mixed Use, Commercial Multi-Use, Assisted Living, Grocery Strip Center, ETC
- Salem Rd in Covington
- Parcel #1- 3440 Salem Rd
- Parcel #2- 3460 Salem Rd (2.5 Acres combined Parcel 1 & 2)
- Parcel #3- 3488 Salem Rd. (2.8 Acres )
- 2 Office Buildings 4600 SF and 2300 SF
- Possible Adaptive Reuse Value
- Zoning R1, C1, R1 (Sellers will allow time for rezoning)