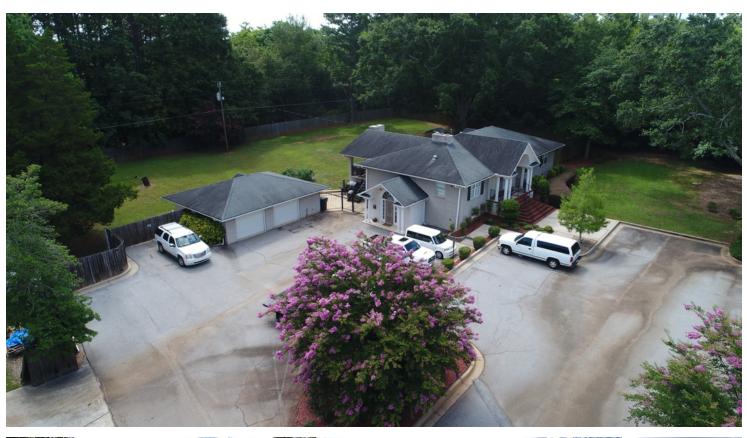

#### **PROPERTY OVERVIEW**

5.3 Acre Development Site For Sale - Adjacent to Kroger on Salem Rd in Covington

#### **PROPERTY HIGHLIGHTS**

- 5.3 Acre Development Site (3 parcels)
- Adjacent to Kroger
- Potential Fast Food, Retail Strip Center, Medical Office, Mixed Use, Commercial Multi-Use, Assisted Living, Grocery Strip Center, ETC
- Salem Rd in Covington
- Parcel #1- 3440 Salem Rd
- Parcel #2- 3460 Salem Rd (2.5 Acres combined Parcel 1 & 2)
- Parcel #3- 3488 Salem Rd. (2.8 Acres )
- 2 Office Buildings 4600 SF and 2300 SF
- Possible Adaptive Reuse Value
- Zoning R1, C1, R1 (Sellers will allow time for rezoning)