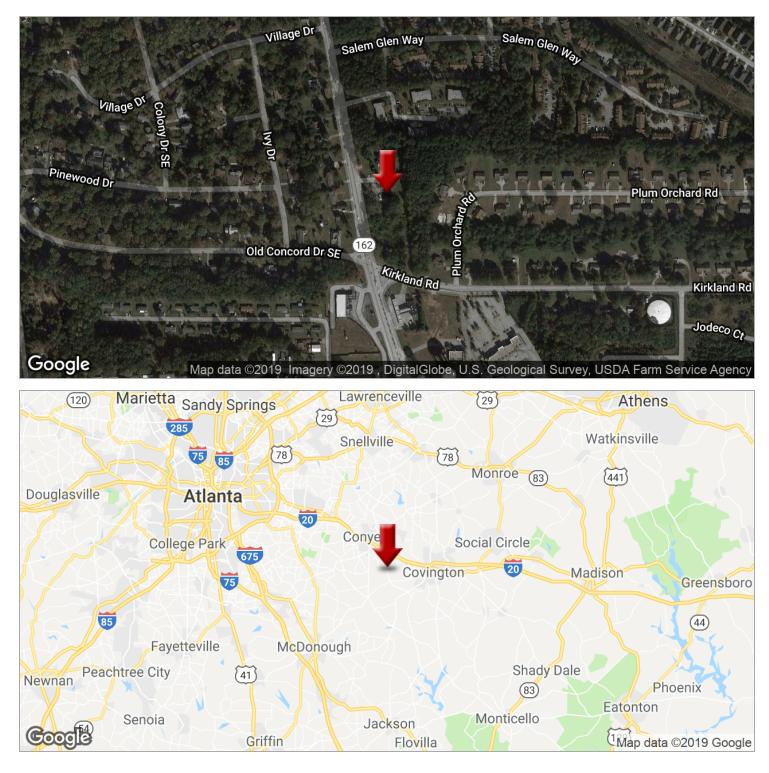

#### **PROPERTY OVERVIEW**

5.3 Acre Development Site For Sale - Adjacent to Kroger on Salem Rd in Covington

#### **PROPERTY HIGHLIGHTS**

- 5.3 Acre Development Site (3 parcels)
- Adjacent to Kroger
- Potential Fast Food, Retail Strip Center, Medical Office, Mixed Use, Commercial Multi-Use, Assisted Living, Grocery Strip Center, ETC
- Salem Rd in Covington
- Parcel #1- 3440 Salem Rd
- Parcel #2- 3460 Salem Rd (2.5 Acres combined Parcel 1 & 2)
- Parcel #3- 3488 Salem Rd. (2.8 Acres )
- 2 Office Buildings 4600 SF and 2300 SF
- Possible Adaptive Reuse Value
- Zoning R1, C1, R1 (Sellers will allow time for rezoning)