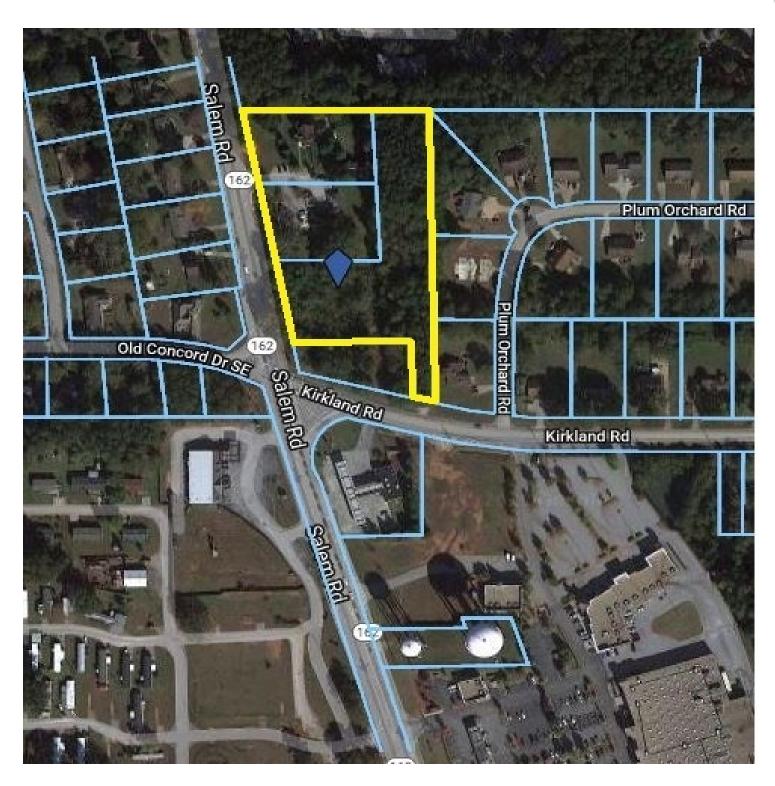

#### **PROPERTY OVERVIEW**

5.3 Acre Development Site For Sale - Adjacent to Kroger on Salem Rd in Covington

#### **PROPERTY HIGHLIGHTS**

- 5.3 Acre Development Site (3 parcels)
- Adjacent to Kroger
- Potential Fast Food, Retail Strip Center, Medical Office, Mixed Use, Commercial Multi-Use, Assisted Living, Grocery Strip Center, ETC
- Salem Rd in Covington
- Parcel #1- 3440 Salem Rd
- Parcel #2- 3460 Salem Rd (2.5 Acres combined Parcel 1 & 2)
- Parcel #3- 3488 Salem Rd. (2.8 Acres )
- 2 Office Buildings 4600 SF and 2300 SF
- Possible Adaptive Reuse Value
- Zoning R1, C1, R1 (Sellers will allow time for rezoning)