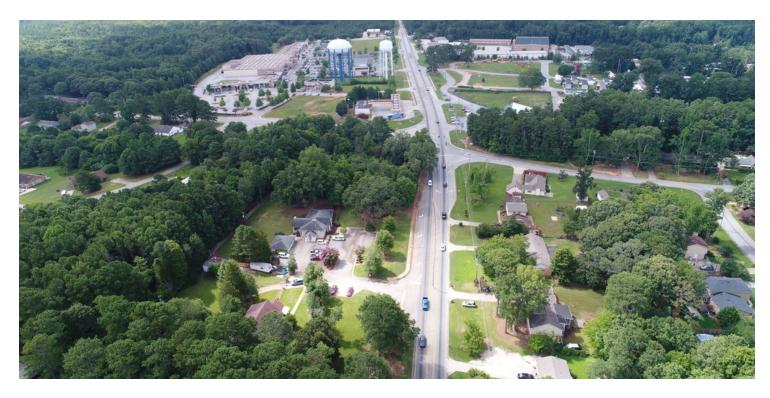

#### **PROPERTY OVERVIEW**

5.3 Acre Development Site For Sale - Adjacent to Kroger on Salem Rd in Covington

#### **PROPERTY HIGHLIGHTS**

- 5.3 Acre Development Site (3 parcels)
- Adjacent to Kroger
- Potential Fast Food, Retail Strip Center, Medical Office, Mixed Use, Commercial Multi-Use, Assisted Living, Grocery Strip Center, ETC
- Salem Rd in Covington
- Parcel #1- 3440 Salem Rd
- Parcel #2- 3460 Salem Rd (2.5 Acres combined Parcel 1 & 2)
- Parcel #3- 3488 Salem Rd. (2.8 Acres )
- 2 Office Buildings 4600 SF and 2300 SF
- Possible Adaptive Reuse Value
- Zoning R1, C1, R1 (Sellers will allow time for rezoning)