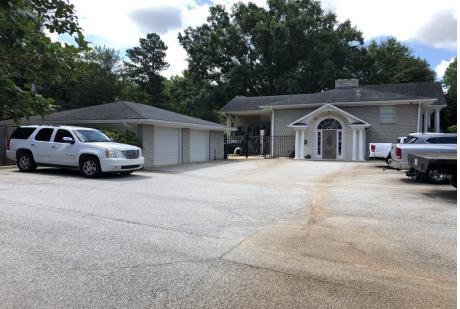

#### **PROPERTY OVERVIEW**

5.3 Acre Development Site For Sale - Adjacent to Kroger on Salem Rd in Covington

#### **PROPERTY HIGHLIGHTS**

- 5.3 Acre Development Site (3 parcels)
- Adjacent to Kroger
- Potential Fast Food, Retail Strip Center, Medical Office, Mixed Use, Commercial Multi-Use, Assisted Living, Grocery Strip Center, ETC
- Salem Rd in Covington
- Parcel #1- 3440 Salem Rd
- Parcel #2- 3460 Salem Rd (2.5 Acres combined Parcel 1 & 2)
- Parcel #3- 3488 Salem Rd. (2.8 Acres )
- 2 Office Buildings 4600 SF and 2300 SF
- Possible Adaptive Reuse Value
- Zoning R1, C1, R1 (Sellers will allow time for rezoning)