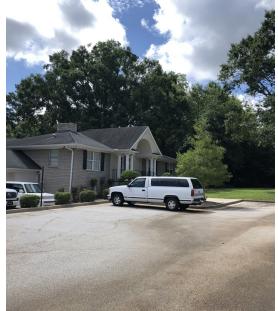

#### **PROPERTY OVERVIEW**

5.3 Acre Development Site For Sale - Adjacent to Kroger on Salem Rd in Covington

#### **PROPERTY HIGHLIGHTS**

- 5.3 Acre Development Site (3 parcels)
- Adjacent to Kroger
- Potential Fast Food, Retail Strip Center, Medical Office, Mixed Use, Commercial Multi-Use, Assisted Living, Grocery Strip Center, ETC
- Salem Rd in Covington
- Parcel #1- 3440 Salem Rd
- Parcel #2- 3460 Salem Rd (2.5 Acres combined Parcel 1 & 2)
- Parcel #3- 3488 Salem Rd. (2.8 Acres )
- 2 Office Buildings 4600 SF and 2300 SF
- Possible Adaptive Reuse Value
- Zoning R1, C1, R1 (Sellers will allow time for rezoning)