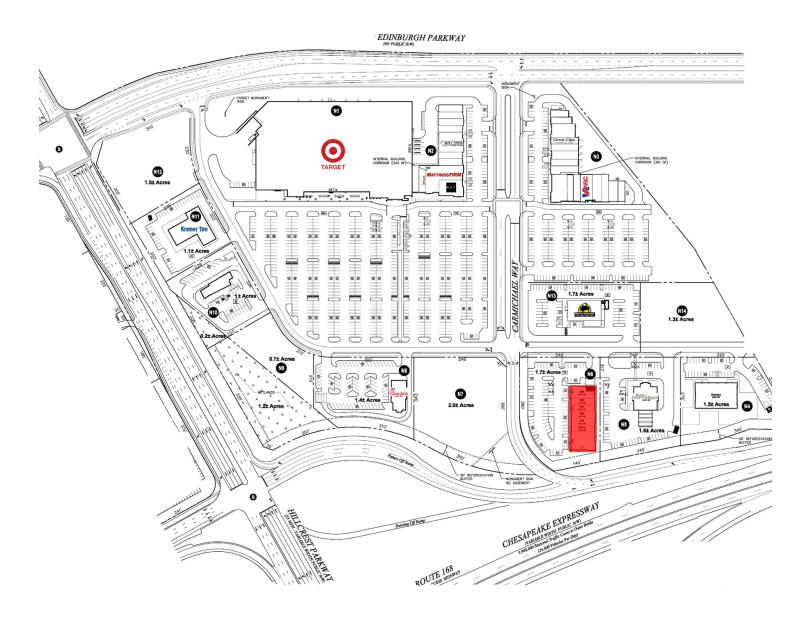

#### SITE PLAN

Presented By: Chris Arney | Sales & Leasing Associate 757.472.2648 chris@katsias.com

John Katsias | President 757.490.3585 jk@katsias.com

2901 S. Lynnhaven Road Suite 340, Virginia Beach, VA 23452 | 757.472.2648 | www.katsias.com

#### **PROPERTY HIGHLIGHTS**

- Great location with direct access off the Chesapeake Express Way
- Great Visibility
- Chic Fil-A and Buffalo Wild Wings are adjacent to the shopping center
- Anchor Tenants in the Edinburgh complex include Target, Wal Mart, and Home Depot.
- Other Tenants include Verizon, Mattress Firm, Kay Jewelers, Anytime Fitness, Virginia ABC, Cracker Barrel, McDonalds, Wendy's, Wa Wa, and many local and regional Tenants.

#### AVAILABLE SPACES

SPACESUITE200 Carmichael Way604200 Carmichael Way606-8

LEASE RATE NEGOTIABLE NEGOTIABLE

**SIZE (SF)** 1,433 - 4,473 SF 1,500 - 4,473 SF CAM CHARGE/SF

Presented By: Chris Arney | Sales & Leasing Associate 757.472.2648 chris@katsias.com