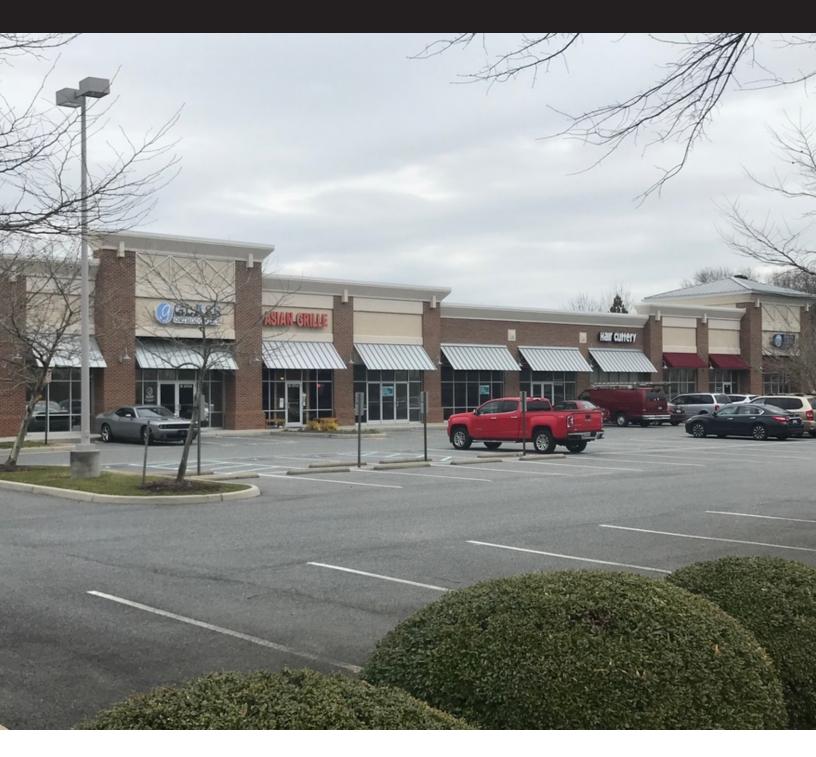

#### 200 CARMICHAEL WAY, CHESAPEAKE, VA 23322

#### EXECUTIVE SUMMARY

| OFFERING SUMMARY |                  |
|------------------|------------------|
| Available SF:    | 1,433 - 4,473 SF |
| Lease Rate:      | Negotiable       |
| Year Built:      | 2009             |
| Building Size:   | 13,141 SF        |
|                  |                  |
| SE-              |                  |
|                  |                  |

#### **PROPERTY HIGHLIGHTS**

- Great location with direct access off the Chesapeake Express Way
- Great Visibility
- Chic Fil-A and Buffalo Wild Wings are adjacent to the shopping center
- Anchor Tenants in the Edinburgh complex include Target, Wal Mart, and Home Depot.
- Other Tenants include Verizon, Mattress Firm, Kay Jewelers, Anytime Fitness, Virginia ABC, Cracker Barrel, McDonalds, Wendy's, Wa Wa, and many local and regional Tenants.