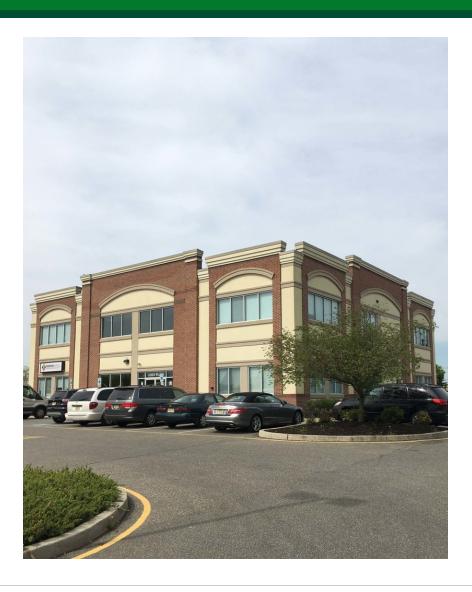

### **PROPERTY OVERVIEW**

Second Floor Office Suite for Lease in Excellent, Move-In Condition

### **LOCATION OVERVIEW**

Located just south of the Route 9 and Route 70 intersection, and in close proximity to the Garden State Parkway. Adjacent to Walgreens, Santandar Bank, Ramada Inn, Seagull Square Shopping Plaza, Kimball Medical Center and Leisure Village.

## **PROPERTY HIGHLIGHTS**

- Currently configured with 7 spacious private offices, large conference room, kitchen, and huge bull pen area
- Elevator building
- Parking ratio 10:1
- July 1, 2018 occupancy
- Potential uses include office, medical, day care or education
- Rental rate does not include utilities