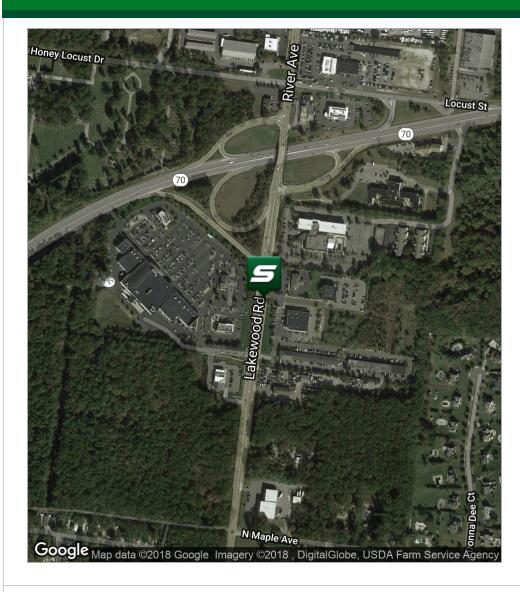

### **LOCATION OVERVIEW**

Located just south of the Route 9 and Route 70 intersection, and in close proximity to the Garden State Parkway. Adjacent to Walgreens, Santandar Bank, Ramada Inn, Seagull Square Shopping Plaza, Kimball Medical Center and Leisure Village.