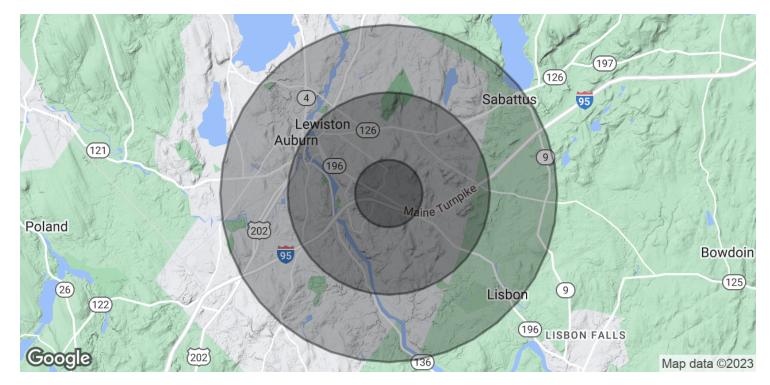

| OFFERING SUMMARY |        |                    |         |  |
|------------------|--------|--------------------|---------|--|
| Lease Rate:      |        | \$12.00 SF/yr (MG) |         |  |
| Available SF:    |        | 2,500 SF           |         |  |
| Building Size:   |        | 2,500 SF           |         |  |
|                  |        |                    |         |  |
| DEMOGRAPHICS     | 1 MILE | 3 MILES            | 5 MILES |  |
| Total Households | 923    | 16,098             | 27,313  |  |
| Total Population | 1,990  | 33,756             | 57,765  |  |

# 29 PARKWAY COMPLEX

29 Westminster, Lewiston, ME 04240

| POPULATION           | 1 MILE    | 3 MILES   | 5 MILES   |
|----------------------|-----------|-----------|-----------|
| Total Population     | 1,990     | 33,756    | 57,765    |
| Average Age          | 50.7      | 39.7      | 40.6      |
| Average Age (Male)   | 50.5      | 38.0      | 38.8      |
| Average Age (Female) | 51.6      | 40.7      | 41.4      |
|                      |           |           |           |
| HOUSEHOLDS & INCOME  | 1 MILE    | 3 MILES   | 5 MILES   |
| Total Households     | 923       | 16,098    | 27,313    |
| # of Persons per HH  | 2.2       | 2.1       | 2.1       |
| Average HH Income    | \$73,366  | \$49,935  | \$56,903  |
| Average House Value  | \$166,729 | \$127,245 | \$138,985 |