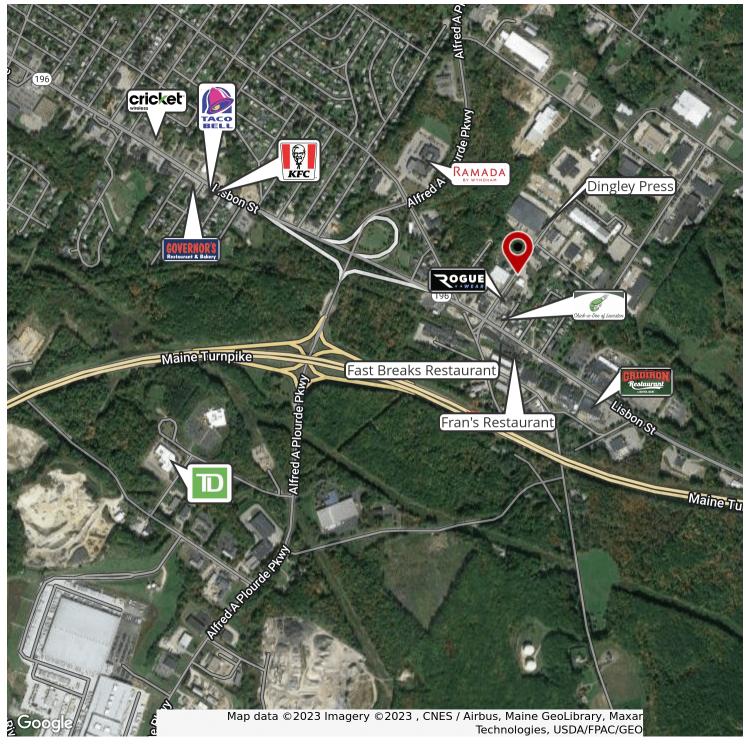

#### **PROPERTY DESCRIPTION**

Ideal location for retail or office space. Whatever your criteria, this lease can meet your needs. 2500+/- sq ft available but other spaces could be configured if more room is needed. There is ample parking for all of your vehicles. Close to MaineTurnpike, Alfred A. Plourde Parkway, and the east-west corridor- Rt 196. Other business park occupants include manufacturing, warehouse, and distribution facilities and the Lewiston campus of the University of Maine.

#### **PROPERTY HIGHLIGHTS**

- High Visibility Route 196 Location less than 1/2 mile to exit 80
  Maine Turnpike
- · Busy Commuter Corridor
- Tenants Include a Mix of Retail, Service, Office, and Industrial
- Road Frontage 550+/- Ft
- Ceiling Height 10-16 Ft
- Uses: Retail, Light Manufacturing, Office, Warehouse