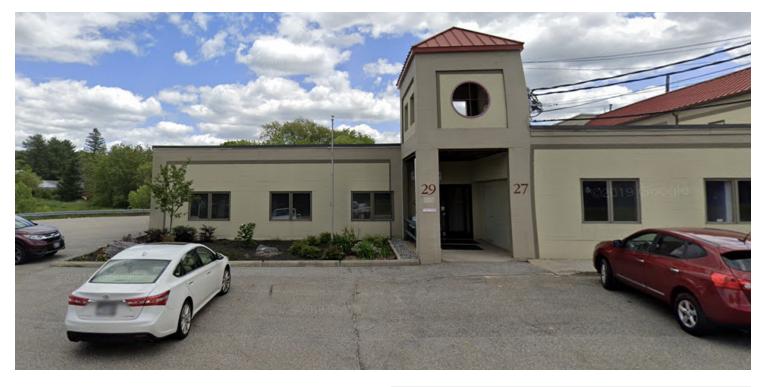

### **OFFICE FOR LEASE**

## 29 PARKWAY COMPLEX

29 Westminster, Lewiston, ME 04240

#### **PROPERTY DESCRIPTION**

Ideal location for retail or office space. Whatever your criteria, this lease can meet your needs. 2500+/- sq ft available but other spaces could be configured if more room is needed. There is ample parking for all of your vehicles. Close to MaineTurnpike, Alfred A. Plourde Parkway, and the east-west corridor- Rt 196. Other business park occupants include manufacturing, warehouse, and distribution facilities and the Lewiston campus of the University of Maine.

#### **PROPERTY HIGHLIGHTS**

- High Visibility Route 196 Location less than 1/2 mile to exit 80
  Maine Turnpike
- · Busy Commuter Corridor
- Tenants Include a Mix of Retail, Service, Office, and Industrial
- Road Frontage 550+/- Ft
- Ceiling Height 10-16 Ft
- Uses: Retail, Light Manufacturing, Office, Warehouse