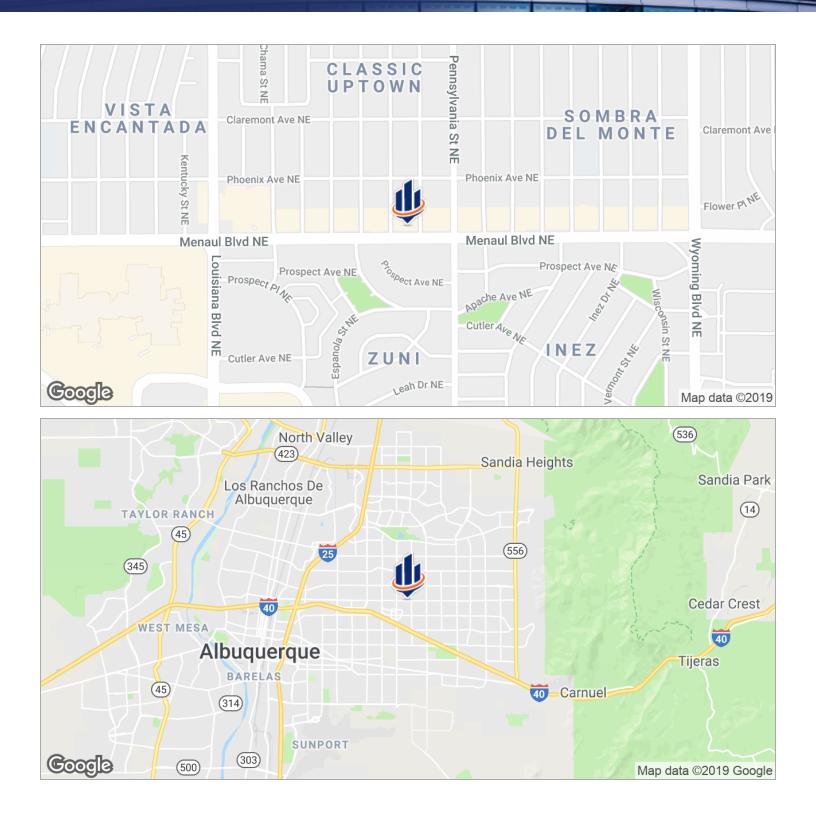

### Location Maps

RETAIL CENTER ON MENAUL | 7413-7421 MENAUL BLVD NE, ALBUQUERQUE, NM 87110

The information presented here is deemed to be accurate, but it has not been independently verified. We make no guarantee, warranty or representation. It is your responsibility to independently confirm accuracy and completeness. All SVN® offices are independently owned and operated.