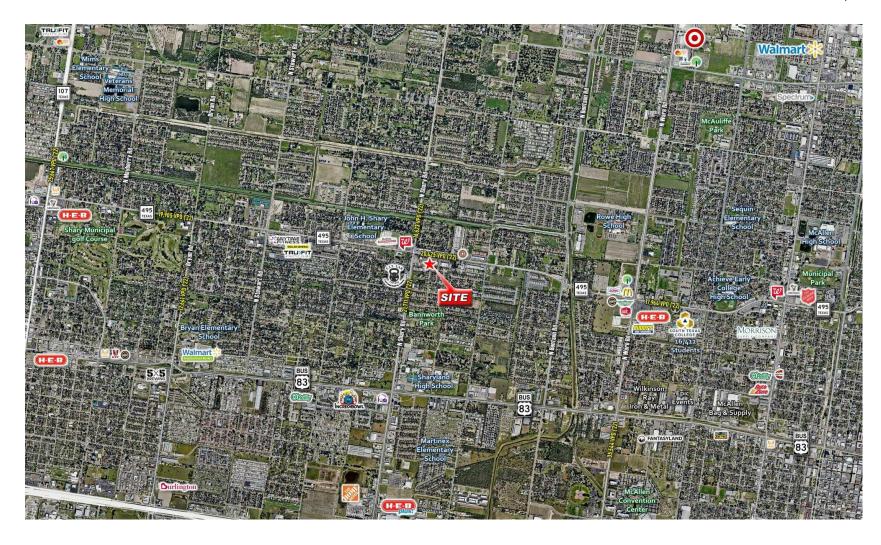

Daytime and Night-time Traffic
- Great Access on Shary Road and Griffin Parkway
- Freestanding



#### **OFFERING SUMMARY**

| Lease Rate:    | Negotiable        |
|----------------|-------------------|
| Lot Size:      | 1.19 AC           |
| Building Size: | 3,600 SF          |
| VPD:           | 20,425            |
| County:        | Hidalgo           |
| Market:        | Rio Grande Valley |
| Submarket:     | Mission           |
| Zoning:        | CO                |

Daniel Galvan, SIOR, CCIM
956 451 2983
95
dgalvan@cbcworldwide.com
jac

**Jacob Galvan** 956 363 1179





## 2430 E GRIFFIN PARKWAY

Mission, TX 78572



**Daniel Galvan, SIOR, CCIM** 956 451 2983

dgalvan@cbcworldwide.com

**Jacob Galvan** 956 363 1179



## **AERIAL MAP**

## 2430 E GRIFFIN PARKWAY

Mission, TX 78572



**Daniel Galvan, SIOR, CCIM** 956 451 2983

dgalvan@cbcworldwide.com

**Jacob Galvan** 956 363 1179



## LOCATION MAP

### 2430 E GRIFFIN PARKWAY

Mission, TX 78572



Daniel Galvan, SIOR, CCIM

956 451 2983

dgalvan@cbcworldwide.com

**Jacob Galvan** 956 363 1179



## **DEMOGRAPHICS**

## 2430 E GRIFFIN PARKWAY

Mission, TX 78572

| POPULATION           | 1 MILE    | 3 MILES   | 5 MILES   |
|----------------------|-----------|-----------|-----------|
| Total Population     | 10,461    | 86,219    | 224,878   |
| Average Age          | 36.3      | 35.4      | 33.2      |
| Average Age (Male)   | 35.1      | 33.6      | 30.8      |
| Average Age (Female) | 37.3      | 38.7      | 36.2      |
|                      |           |           |           |
| HOUSEHOLDS & INCOME  | 1 MILE