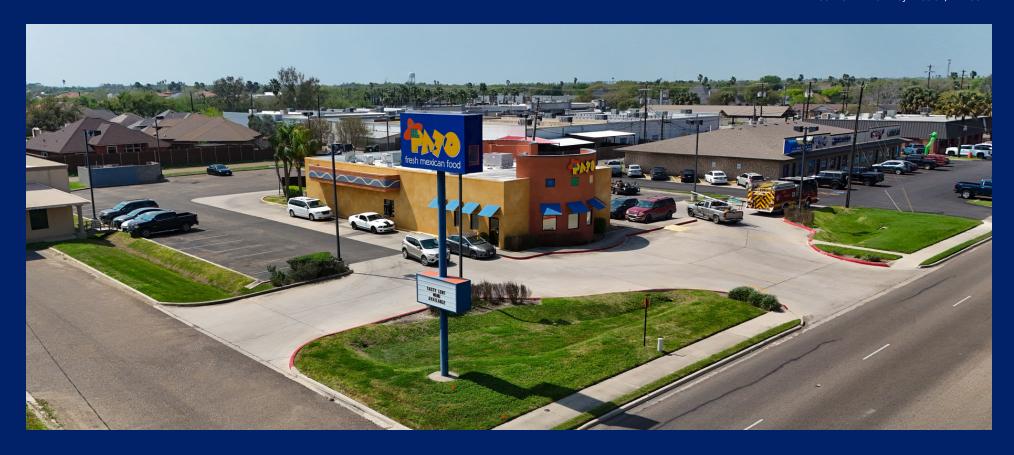

# FREESTANDING, MISSION LOCATION

**AVAILABLE** 

2430 E Griffin Parkway Mission, TX 78572

**LEASE RATE** Subject to Offer

LEASE TYPE Net

LEASE TERMS Negotiable

Daniel Galvan, SIOR, CCIMJacob Galvan956 451 2983956 363 1179

#### PROPERTY DESCRIPTION

Located along a high-traffic thoroughfare, this standalone second-generation restaurant with a drive-thru offers excellent visibility and accessibility. Its proximity to major retailers makes it an ideal location.

#### PROPERTY HIGHLIGHTS

- High Daytime and Night-time Traffic
- Great Access on Shary Road and Griffin Parkway
- Freestanding

#### **OFFERING SUMMARY**

| Lease Rate:    | Negotiable        |
|----------------|-------------------|
| Lot Size:      | 1.19 AC           |
| Building Size: | 3,600 SF          |
| VPD:           | 20,425            |
| County:        | Hidalgo           |
| Market:        | Rio Grande Valley |
| Submarket:     | Mission           |
| Zoning:        | CO                |