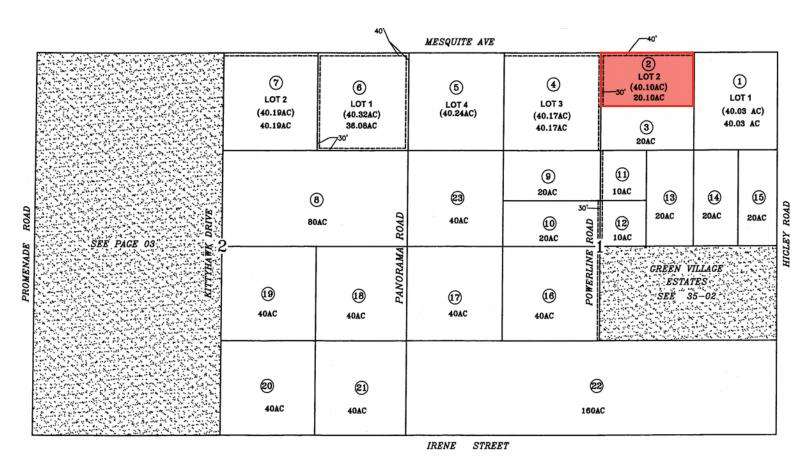

#### PROPERTY OVERVIEW

**ACRES**: ±20.10 Acres **TAXES:** ±\$370.00

2631 East Mesquite Avenue **PROPERTY ADDRESS:** 

Pahrump, Nevada

The property is located in north east Pahrump and is located at the South East AREA DESCRIPTION: Corner of Mesquite Avenue and Powerline

Road. The roads have been paved

**ASSESSORS PARCEL #:** 035-011-02 **PROPERTY ZONING:** Heavy Industrial (HI)

**COUNTY:** Nye County **EST. PAHRUMP** ±40,000 **POPULATION (2019):** 

T-R-S: 20s - 53e - 1

±21,000 cars per day at Highway 160, 200' W of SR 372 ±3,000 cars per day at **TRAFFIC COUNTS:** 