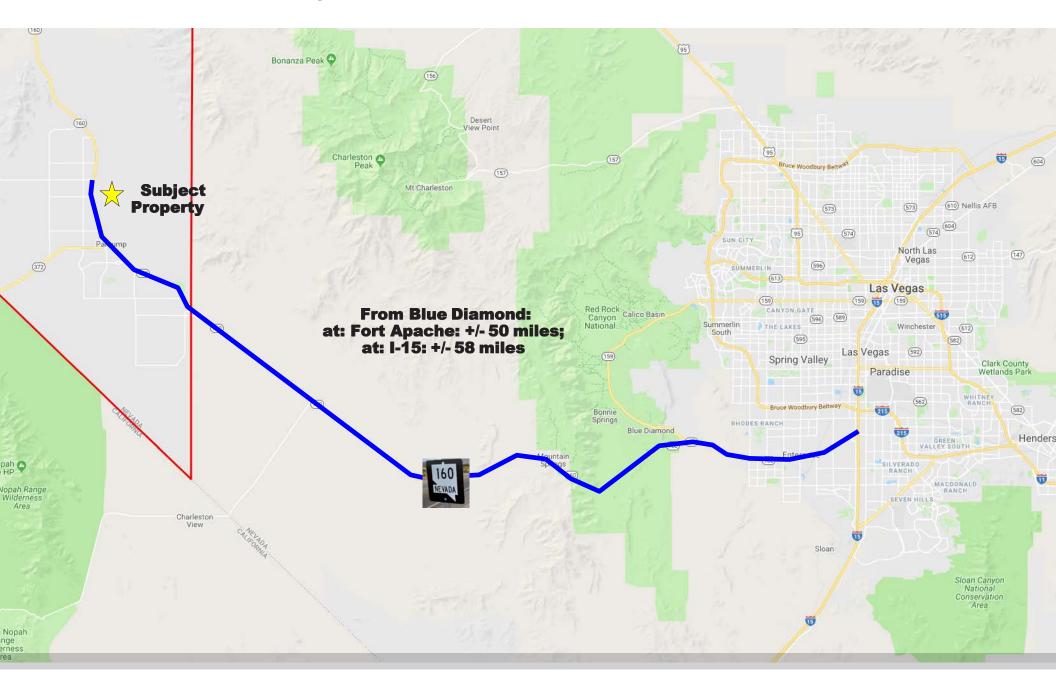

### DISTANCES TO SUBJECT PROPERTY

#### PROPERTY OVERVIEW

**ACRES**: ±20.10 Acres **TAXES:** ±\$370.00

2631 East Mesquite Avenue **PROPERTY ADDRESS:** 

Pahrump, Nevada

The property is located in north east Pahrump and is located at the South East AREA DESCRIPTION: Corner of Mesquite Avenue and Powerline

Road. The roads have been paved

**ASSESSORS PARCEL #:** 035-011-02 **PROPERTY ZONING:** Heavy Industrial (HI)

**COUNTY:** Nye County **EST. PAHRUMP** ±40,000 **POPULATION (2019):** 

T-R-S: 20s - 53e - 1

±21,000 cars per day at Highway 160, 200' W of SR 372 ±3,000 cars per day at **TRAFFIC COUNTS:** 

Highway 160, 0.1 mi E of SR 372