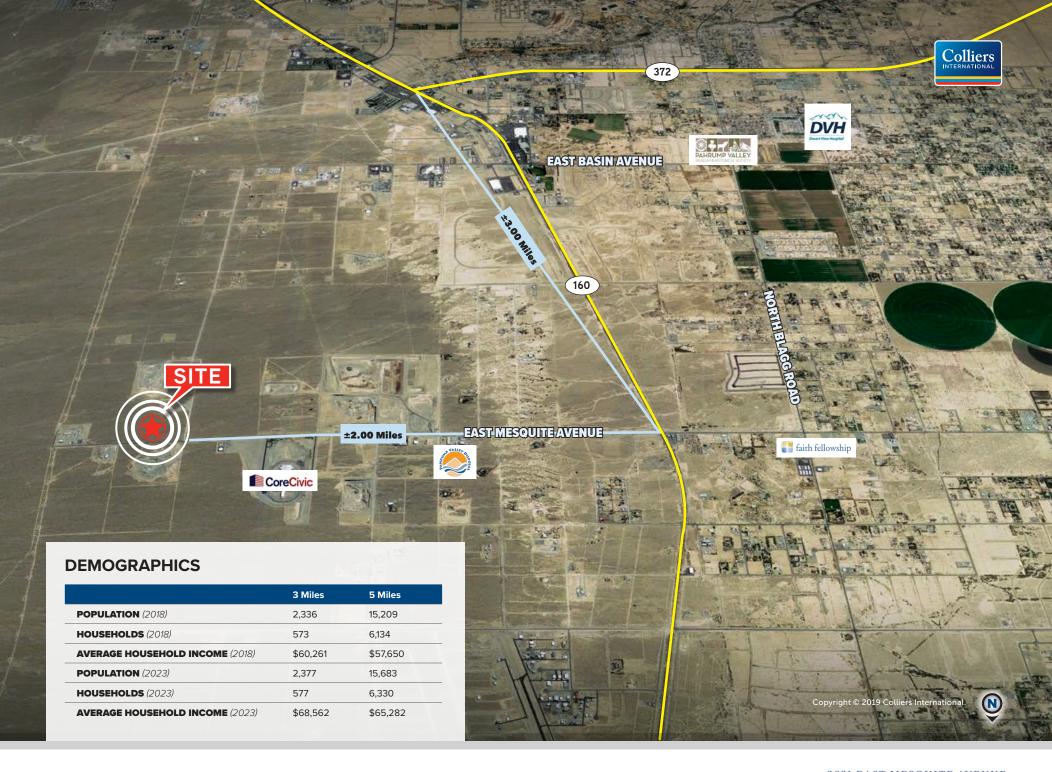

would need to submit a full set of approved engineering plans. Parcel is out of GBWC Service Area, parcel would need go through the annexation process) (Closest connection point is approximately 1,620 ft away.)

**SEWER LINES** 

ANNEXATION APPLICATION FEE

\$186,450.00

Note: Closes connection point is approximately 3,390 ft away.

\$500.00

Note: Annexation would be the Great Basin Water Company. Annexation fee will depend on the final approved plan.) (A deposit (approx \$10k to \$20K) will be required to cover costs for completing the annexation application process. If the deposit amount is not used in full, the remainder is either applied to the Developer's application fees or refunded. If the costs exceed the deposit amount, the Developer will be invoiced for the additional charges.



### Colliers

### DISTANCES TO SUBJECT PROPERTY



# 2631

## EAST MESQUITE AVENUE Pahrump, NV 89060



**EAST MESQUITE AVENUE** 



**EXCLUSIVE LISTING AGENTS** 

Al Twainy, CCIM +1 702 836 3725 al.twainy@colliers.com Jennifer Lehr, CCIM +1 702 836 3736 jennifer.lehr@colliers.com SITE

**±20.10 ACRES** 

OFFERING MEMORANDUM