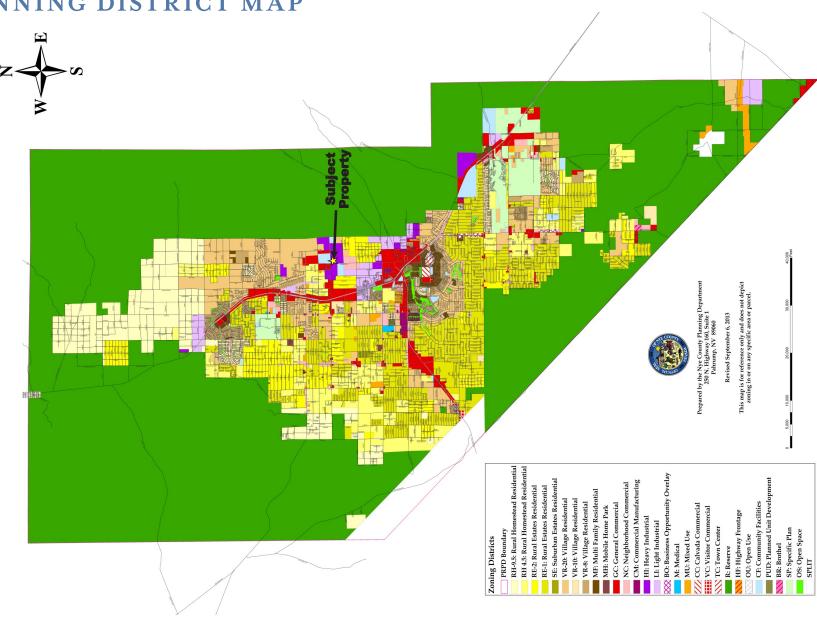

LISTING AGENTS** 

Al Twainy, CCIM +1 702 836 3725 al.twainy@colliers.com Jennifer Lehr, CCIM +1702 836 3736 jennifer.lehr@colliers.com



#### PROPERTY OVERVIEW



**ACRES**: ±20.10 Acres **TAXES:** ±\$370.00

2631 East Mesquite Avenue **PROPERTY ADDRESS:** 

Pahrump, Nevada

The property is located in north east Pahrump and is located at the South East AREA DESCRIPTION: Corner of Mesquite Avenue and Powerline

Road. The roads have been paved

**ASSESSORS PARCEL #:** 035-011-02 **PROPERTY ZONING:** Heavy Industrial (HI)

**COUNTY:** Nye County **EST. PAHRUMP** ±40,000 **POPULATION (2019):** 

T-R-S: 20s - 53e - 1

±21,000 cars per day at Highway 160, 200' W of SR 372 ±3,000 cars per day at **TRAFFIC COUNTS:** 

Highway 160, 0.1 mi E of SR 372



## PAHRUMP REGIONAL PLANNING DISTRICT MAP









#### **UTILITY INFORMATION** The numbers are from estimates provided as of May 2018 from Great Basin Water Company.

**WATER RIGHTS** 

Number of acre feet required will depend on the final approved plan

**WATER LINES** 

\$121,500.00

Note: In order to complete a better estimate you would need to submit a full set of approved engineering plans. Parcel is out of GBWC Service Area, parcel would need go through the annexation process) (Closest connection point is approximately 1,620 ft away.)

**SEWER LINES** 

ANNEXATION APPLICATION FEE

\$186,450.00

Note: Closes connection point is approximately 3,390 ft away.

\$500.00

Note: Annexation would be the Great Basin Water Company. Annexation fee will depend on the final approved plan.) (A deposit (approx \$10k to \$20K) will be requi