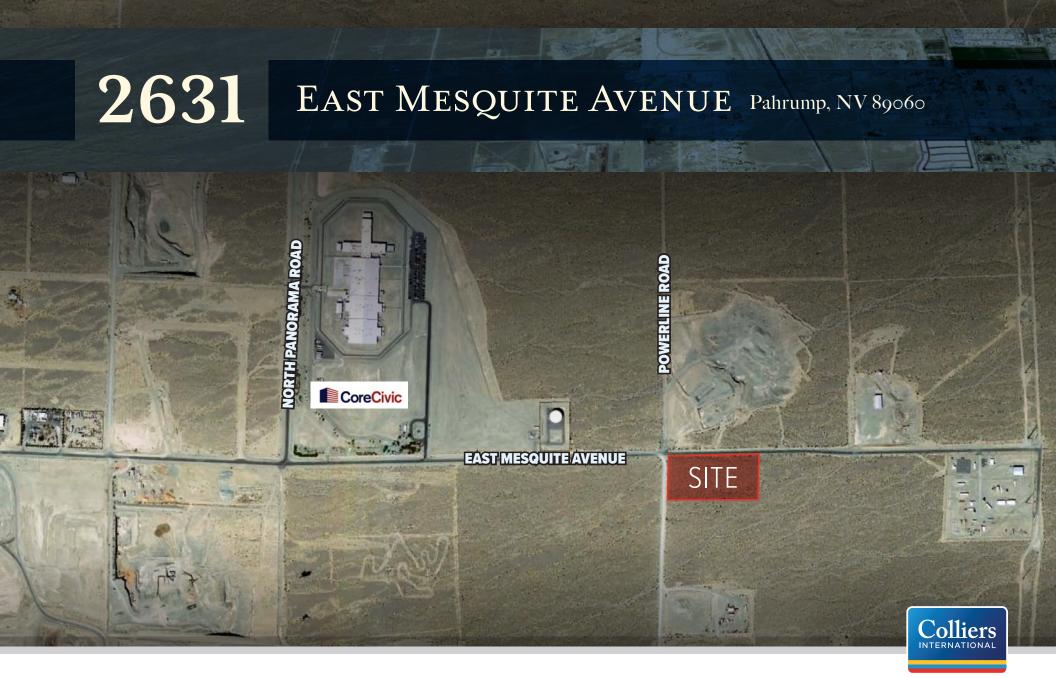

#### PROPERTY OVERVIEW

**ACRES**: ±20.10 Acres **TAXES:** ±\$370.00

2631 East Mesquite Avenue **PROPERTY ADDRESS:** 

Pahrump, Nevada

The property is located in north east Pahrump and is located at the South East AREA DESCRIPTION: Corner of Mesquite Avenue and Powerline

Road. The roads have been paved

**ASSESSORS PARCEL #:** 035-011-02 **PROPERTY ZONING:** Heavy Industrial (HI)

**COUNTY:** Nye County **EST. PAHRUMP** ±40,000 **POPULATION (2019):** 

T-R-S: 20s - 53e - 1

±21,000 cars per day at Highway 160, 200' W of SR 372 ±3,000 cars per day at **TRAFFIC COUNTS:** 

## EAST MESQUITE AVENUE Pahrump, NV 89060

**EAST MESQUITE AVENUE** 

**EXCLUSIVE LISTING AGENTS** 

Al Twainy, CCIM +1 702 836 3725 al.twainy@colliers.com Jennifer Lehr, CCIM +1 702 836 3736 jennifer.lehr@colliers.com SITE