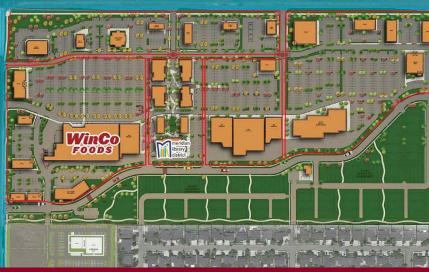

| Submarket:              | Meridian                                                                                                                                                                                                                                                  |  |
|-------------------------|-----------------------------------------------------------------------------------------------------------------------------------------------------------------------------------------------------------------------------------------------------------|--|
| Date Available:         | Immediately                                                                                                                                                                                                                                               |  |
| Building Type:          | Land                                                                                                                                                                                                                                                      |  |
| Building Size:          | Varies, See Site Plan                                                                                                                                                                                                                                     |  |
| Available Parcels:      | Lot #19                                                                                                                                                                                                                                                   |  |
| Zoning:                 | L-O                                                                                                                                                                                                                                                       |  |
| Parcel ID:              | R5299430880                                                                                                                                                                                                                                               |  |
| Shadow Anchor:          | Fred Meyer                                                                                                                                                                                                                                                |  |
| Neighboring<br>Tenants: | Challenger School Spurwing Golf Course LDS Temple Primary Health Medical Group River City Veterinary Hospital Kids Choice Child Care Center Body Renew Fitness and Training Idaho Central Credit Union Taco Bell McDonald's Flatbread Neopolitan Pizzeria |  |