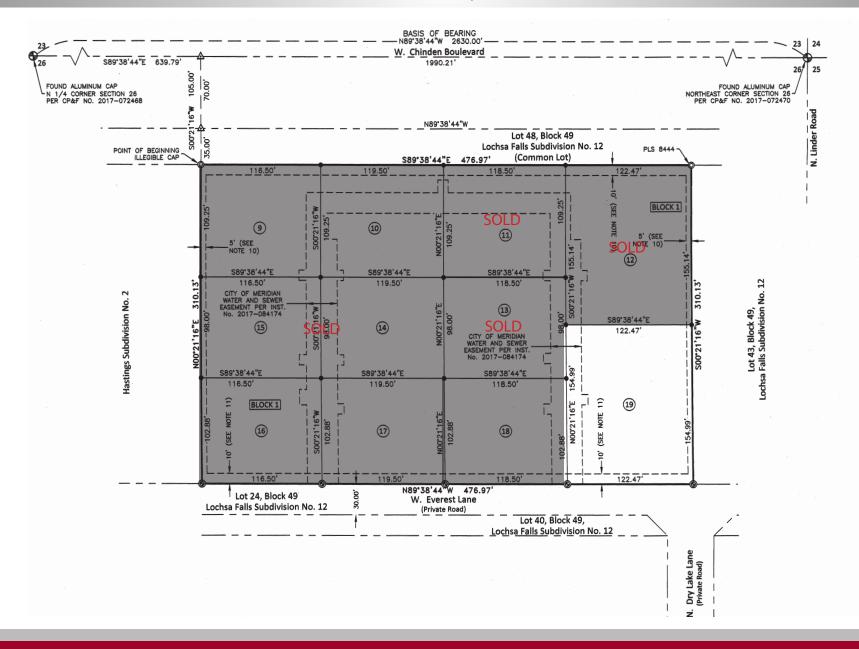

#### Lot & Location Info

| Lot           | Proposed<br>Lot Size | Proposed<br>Building Size | Proposed<br>Pricing |
|---------------|----------------------|---------------------------|---------------------|
| 9             | 12,728 SF            | 2,295 SF                  | SOLD                |
| 10            | 13,055 SF            | 3,250 SF                  | SOLD                |
| 11            | 12,946 SF            | 3,250 SF                  | SOLD                |
| 12            | 19,000 SF            | 3,500 SF                  | SOLD                |
| <del>13</del> | 10,902 SF            | 3,250 SF                  | \$14.50             |
| 14            | 11,711 SF            | 3,250 SF                  | SOLD                |
| 15            | 11,417 SF            | 3,250 SF                  | SOLD                |
| 16            | 11,986 SF            | 3,250 SF                  | SOLD                |
| 17            | 12,294 SF            | 3,500 SF                  | SOLD                |
| 18            | 12,191 SF            | 3,250 SF                  | SOLD                |
| 19            | 19,062 SF            | 5,550 SF                  | \$15.00             |
|               |                      |                           |                     |