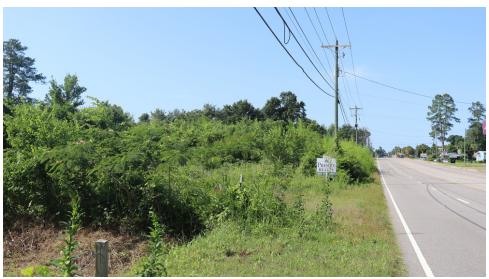

## PROPERTY INFORMATION | EXECUTIVE SUMMARY

643 Edgefield Road, North Augusta, SC 29841

#### **OFFERING SUMMARY**

Sale Price: \$440,640

Lot Size: 10.97 Acres

Zoning: Urban Development

Market: North Augusta

Price / Acre: \$40,168

## PROPERTY OVERVIEW

Presley is proud to present this versatile 11.01 acre piece of development land. Located just off Edgefield Road in North Augusta, SC, this property is available for a variety of potential uses given its Urban Development zoning which allows for residential, commercial, institutional and industrial uses.

#### LOCATION OVERVIEW

Located just off Edgefield Road in North Augusta, SC.

#### PROPERTY HIGHLIGHTS

- Urban Development Zoning allows for a variety of potential uses.
- Located in proximity to existing residential neighborhoods.