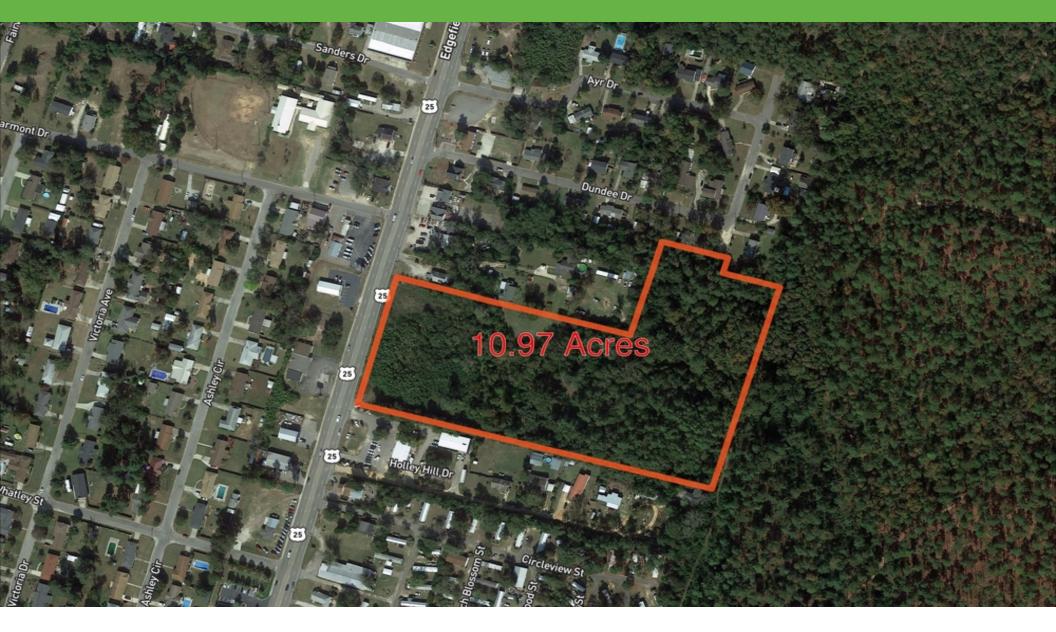

#### **OFFERING SUMMARY**

Sale Price: \$440,640

Lot Size: 10.97 Acres

Zoning: Urban Development

Market: North Augusta

Price / Acre: \$40,168

## PROPERTY OVERVIEW

Presley is proud to present this versatile 11.01 acre piece of development land. Located just off Edgefield Road in North Augusta, SC, this property is available for a variety of potential uses given its Urban Development zoning which allows for residential, commercial, institutional and industrial uses.

## LOCATION INFORMATION | AERIAL MAP

643 Edgefield Road, North Augusta, SC 29841

SECTION 3
DEMOGRAPHICS

Joel Presley 803.279.2060