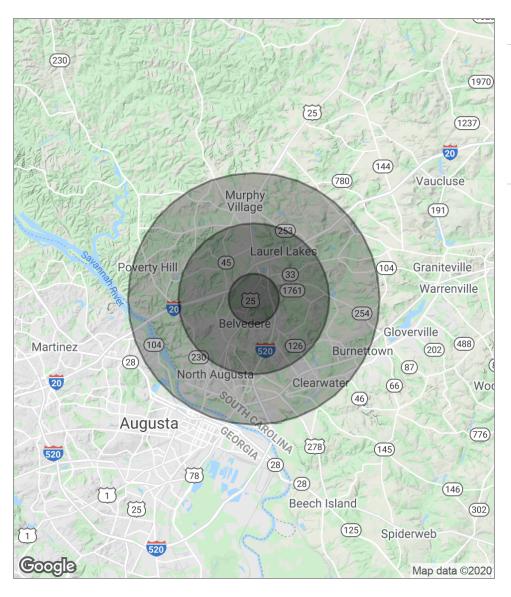

## **DEMOGRAPHICS | DEMOGRAPHICS MAP**

643 Edgefield Road, North Augusta, SC 29841

| POPULATION                            | 1 MILE              | 3 MILES       | 5 MILES               |
|---------------------------------------|---------------------|---------------|-----------------------|
| Total population                      | 3,928               | 23,199        | 51,067                |
| Median age                            | 33.0                | 37.5          | 39.1                  |
| Median age (Male)                     | 30.7                | 35.1          | 37.0                  |
| Median age (Female)                   | 35.2                | 39.6          | 40.7                  |
|                                       |                     |               |                       |
| HOUSEHOLDS & INCOME                   | 1 MILE              | 3 MILES       | 5 MILES               |
| HOUSEHOLDS & INCOME  Total households | <b>1 MILE</b> 1,492 | 3 MILES 9,059 | <b>5 MILES</b> 20,782 |
|                                       |                     |               |                       |
| Total households                      | 1,492               | 9,059         | 20,782                |