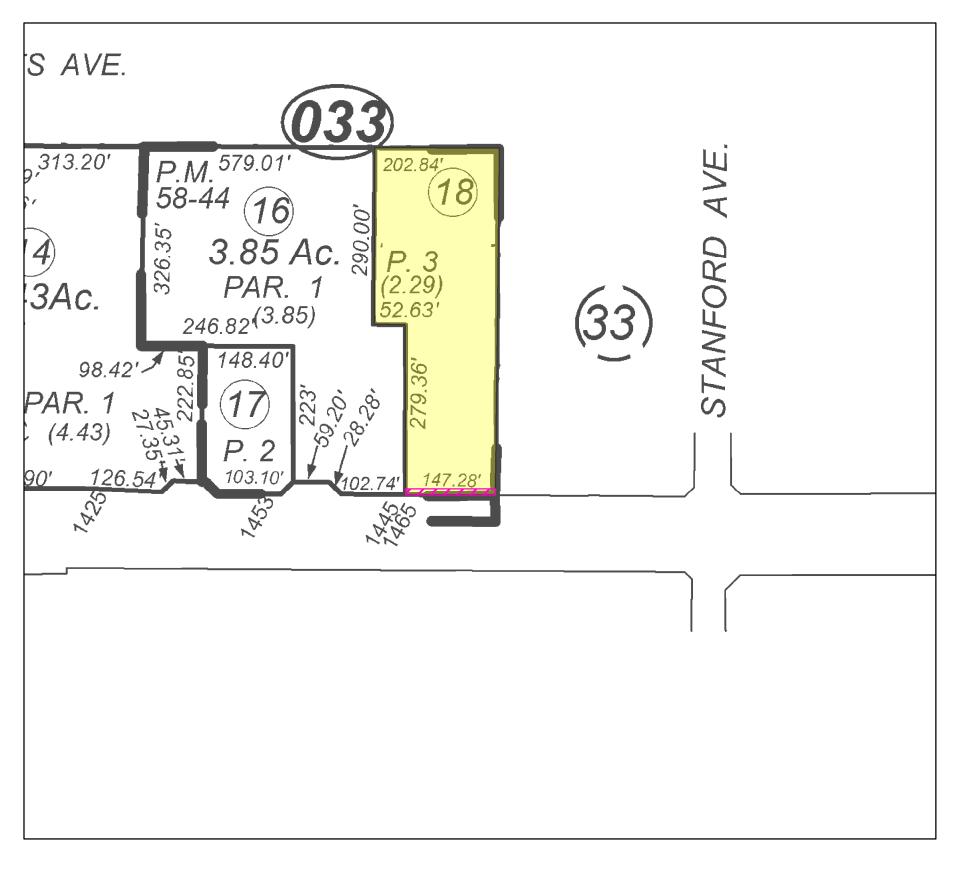

| Chicago Title Company                     | Title Order No. : 45001850, Preliminary Report Dated August 22, |
|-------------------------------------------|-----------------------------------------------------------------|
| 2540 West Shaw Lane, #112                 | Reference:                                                      |
| Fresno, CA 93711<br>Phone: (559) 492-4251 | Property : Parcel 3 of Parcel Map 97-5, Clovis, CA              |

| Title Order No. : 45001850, Preliminary Report Dated August 22, 2019 | Drawing Date: 09/10/2019 - FNFI    |
|----------------------------------------------------------------------|------------------------------------|
| Reference:                                                           | Assessor's Parcel No. : 498-033-18 |
| Property : Parcel 3 of Parcel Map 97-5, Clovis, CA                   | Data :                             |